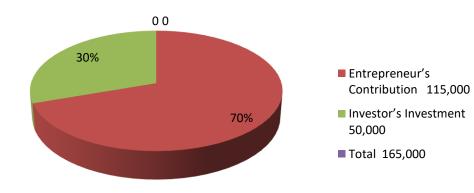

**JAKIYA KHATUN** joined Grameen Bank since 05 years ago. At first she took 2,000 taka loan from Grameen Bank. She gradually took loan from GB. Utilize loan in Business

| Proposed Nobin Udyokta Business Info                 |   |                                                                                                                                                                                                                                                                                                                                                                                                                                                               |  |  |  |  |  |
|------------------------------------------------------|---|---------------------------------------------------------------------------------------------------------------------------------------------------------------------------------------------------------------------------------------------------------------------------------------------------------------------------------------------------------------------------------------------------------------------------------------------------------------|--|--|--|--|--|
| Business Name                                        | : | AFCER STORE                                                                                                                                                                                                                                                                                                                                                                                                                                                   |  |  |  |  |  |
| Location                                             | : | Mayharunessa road,Duck bangla , Nohakhali.                                                                                                                                                                                                                                                                                                                                                                                                                    |  |  |  |  |  |
| Total Investment in BDT                              | : | BDT 165,000/-                                                                                                                                                                                                                                                                                                                                                                                                                                                 |  |  |  |  |  |
| Financing                                            | : | Self BDT 115,000/-(from existing business) 70%<br>Required Investment BDT 50000/-(as equity) 30%                                                                                                                                                                                                                                                                                                                                                              |  |  |  |  |  |
| Present salary/drawings<br>from business (estimates) | : | BDT 5,000/-                                                                                                                                                                                                                                                                                                                                                                                                                                                   |  |  |  |  |  |
| Proposed Salary                                      | : | BDT 5,000/-                                                                                                                                                                                                                                                                                                                                                                                                                                                   |  |  |  |  |  |
| Size of shop                                         | : | 30ft*10ft=300squreft                                                                                                                                                                                                                                                                                                                                                                                                                                          |  |  |  |  |  |
| Implementation                                       | : | <ul> <li>The business is planned to be scaled up by investment in existing goods like; Cold drinks, Chips, Biscutes, Confagsonary, Others items etc.</li> <li>Average 15% gain on sale.</li> <li>The business is operating by entrepreneur. Existing no employees.</li> <li>One will be appointed after receiving equity money.</li> <li>The shop is rented.</li> <li>Collects goods from Chowdhary hat.</li> <li>Agreed grace period is 3 months.</li> </ul> |  |  |  |  |  |