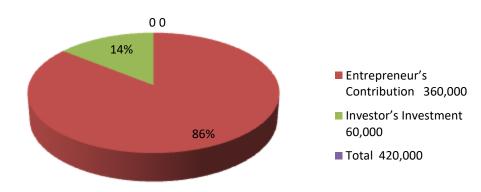

**HALIMA KHATUN** joined Grameen Bank since 04 years ago. At first she took 5,000 taka loan from Grameen Bank. She gradually took loan from GB. Utilize loan in Business

| Proposed Nobin Udyokta Business Info                 |   |                                                                                                                                                                                                                                                                                                                                                                                                            |  |  |  |  |
|------------------------------------------------------|---|------------------------------------------------------------------------------------------------------------------------------------------------------------------------------------------------------------------------------------------------------------------------------------------------------------------------------------------------------------------------------------------------------------|--|--|--|--|
| Business Name                                        | : | SALIM ELECTRICE                                                                                                                                                                                                                                                                                                                                                                                            |  |  |  |  |
| Location                                             | : | Chorlokkipur, Madrasah mokam, Sonagagi.Feni.                                                                                                                                                                                                                                                                                                                                                               |  |  |  |  |
| Total Investment in BDT                              | : | BDT 420,000/-                                                                                                                                                                                                                                                                                                                                                                                              |  |  |  |  |
| Financing                                            | : | Self BDT 360,000/-(from existing business) 86%<br>Required Investment BDT 60,000/-(as equity) 14%                                                                                                                                                                                                                                                                                                          |  |  |  |  |
| Present salary/drawings<br>from business (estimates) | : | 3DT 5,000/-                                                                                                                                                                                                                                                                                                                                                                                                |  |  |  |  |
| Proposed Salary                                      | : | BDT 5,000/-                                                                                                                                                                                                                                                                                                                                                                                                |  |  |  |  |
| Size of shop                                         | : | 20ft*15ft=300squreft                                                                                                                                                                                                                                                                                                                                                                                       |  |  |  |  |
| Security of the shop                                 | : | 10,000/=                                                                                                                                                                                                                                                                                                                                                                                                   |  |  |  |  |
| Implementation                                       | : | <ul> <li>The business is planned to be scaled up by investment in existing goods like; Electric items etc.</li> <li>Average 20% gain on sale.</li> <li>The business is operating by entrepreneur. Existing 02 employees.</li> <li>One will be appointed after receiving equity money.</li> <li>The shop is rented.</li> <li>Collects goods from Feni.</li> <li>Agreed grace period is 3 months.</li> </ul> |  |  |  |  |

| Investment Breakdown |      |            |                 |     |               |                 |                   |
|----------------------|------|------------|-----------------|-----|---------------|-----------------|-------------------|
| E                    |      | Proposed   |                 |     |               |                 |                   |
| Particulars          | Qty. | Unit Price | Amount<br>(BDT) | Qty | Unit<br>Price | Amount<br>(BDT) | Proposed<br>Total |
| Generator            | 2    | 35000      | 70000           | 0   | 0             | 30000           | 100000            |
| Fan Ceilling         | 20   | 2000       | 40000           | 0   | 0             | 20000           | 60000             |
| Electronic           | 0    | 0          | 100000          | 0   | 0             | 0               | 100000            |
| Liting               | 0    | 0          | 60000           | 0   | 0             | 0               | 60000             |
| Electronic goods     | 0    | 0          | 50000           | 0   | 0             | 0               | 50000             |
| Others               | 0    | 0          | 30000           | 0   | 0             | 10000           | 40000             |
| Security             | 0    | 0          | 10000           | 0   | 0             | 0               | 10000             |
| Total                | 0    | 0          | 360000          | 0   | 0             | 60000           | 420000            |