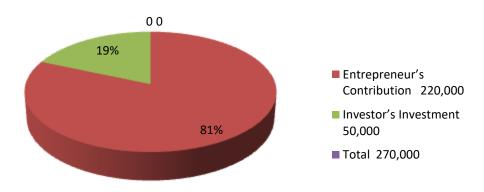

**LETE:PANJABIR NESSA** joined Grameen Bank since 08 years ago. At first she took 5,000 taka loan from Grameen Bank. She gradually took loan from GB. Utilize loan in Business

| Proposed Nobin Udyokta Business Info                 |   |                                                                                                                                                                                                                                                                                                                                                                                                             |  |  |  |  |
|------------------------------------------------------|---|-------------------------------------------------------------------------------------------------------------------------------------------------------------------------------------------------------------------------------------------------------------------------------------------------------------------------------------------------------------------------------------------------------------|--|--|--|--|
| Business Name                                        | : | ASHRAFUL COSMETICES                                                                                                                                                                                                                                                                                                                                                                                         |  |  |  |  |
| Location                                             | : | Collage road, Chowdhury hat , Nohakhali.                                                                                                                                                                                                                                                                                                                                                                    |  |  |  |  |
| Total Investment in BDT                              | : | BDT 270,000/-                                                                                                                                                                                                                                                                                                                                                                                               |  |  |  |  |
| Financing                                            | : | Self BDT 220,000/-(from existing business) 81%<br>Required Investment BDT 500000/-(as equity) 19%                                                                                                                                                                                                                                                                                                           |  |  |  |  |
| Present salary/drawings<br>from business (estimates) | : | BDT 5,000/-                                                                                                                                                                                                                                                                                                                                                                                                 |  |  |  |  |
| Proposed Salary                                      | : | BDT 5,000/-                                                                                                                                                                                                                                                                                                                                                                                                 |  |  |  |  |
| Size of shop                                         | : | 10ft*08ft=80squreft                                                                                                                                                                                                                                                                                                                                                                                         |  |  |  |  |
| Implementation                                       | : | <ul> <li>The business is planned to be scaled up by investment in existing goods like; Cosmetics items etc.</li> <li>Average 10% gain on sale.</li> <li>The business is operating by entrepreneur. Existing no employees.</li> <li>One will be appointed after receiving equity money.</li> <li>The shop is rented.</li> <li>Collects goods from Feni.</li> <li>Agreed grace period is 3 months.</li> </ul> |  |  |  |  |