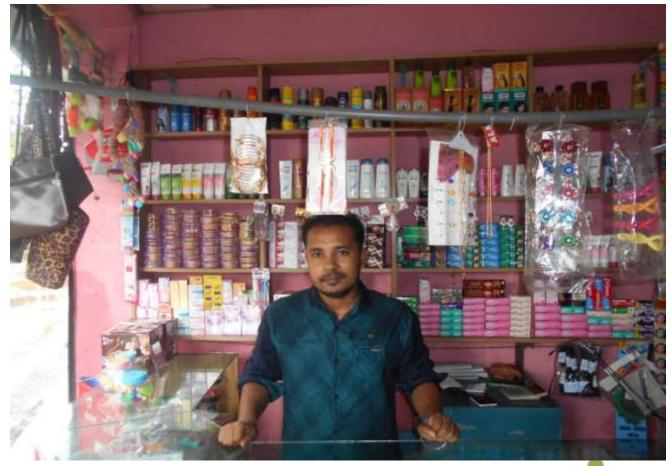

## **Proposed NU Business Name: ASHRAFUL COSMETICES**



Project identification and prepared by: Md. Bellal Hossain Dagonvuiyan Unit, Feni

Project verified by: Shushanta Kumar Bishash



Grameen Shakti Samajik Byabosha Ltd.

| Brief Bio of The Proposed Nobin Udyokta                                                                                                        |   |