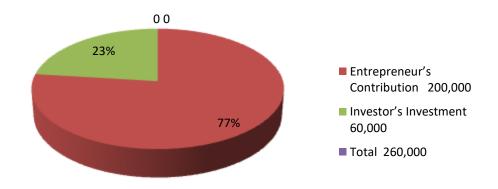

| Proposed Nobin Udyokta Business Info                 |   |                                                                                                                                                                                                                                                                                                                               |  |  |  |
|------------------------------------------------------|---|-------------------------------------------------------------------------------------------------------------------------------------------------------------------------------------------------------------------------------------------------------------------------------------------------------------------------------|--|--|--|
| Business Name                                        | : | ARAFAT DAYRI FARM                                                                                                                                                                                                                                                                                                             |  |  |  |
| Location                                             | : | Bulbul chairman Bari, Boroya, Dagonbhuyain.                                                                                                                                                                                                                                                                                   |  |  |  |
| Total Investment in BDT                              | : | BDT 260,000/-                                                                                                                                                                                                                                                                                                                 |  |  |  |
| Financing                                            | : | Self BDT 200,000/-(from existing business) 77%                                                                                                                                                                                                                                                                                |  |  |  |
|                                                      |   | Required Investment BDT 60,000/-(as equity) 23%                                                                                                                                                                                                                                                                               |  |  |  |
| Present salary/drawings<br>from business (estimates) | : | BDT 5,000/-                                                                                                                                                                                                                                                                                                                   |  |  |  |
| Proposed Salary                                      | : | BDT 5,000/-                                                                                                                                                                                                                                                                                                                   |  |  |  |
| Size of Farm                                         | : | 10 ft x 10 ft= 100 square ft                                                                                                                                                                                                                                                                                                  |  |  |  |
| Implementation                                       | : | <ul> <li>He has one cow and one calf in his farm.</li> <li>Average daily milk production is 05 liter and milk price is BDT 60.</li> <li>The business is operating by entrepreneur. Existing no employees.</li> <li>Collects goods from feni.</li> <li>The farm is owned.</li> <li>Agreed grace period is 3 months.</li> </ul> |  |  |  |

| Investment Breakdown |       |       |          |      |                        |        |         |  |
|----------------------|-------|-------|----------|------|------------------------|--------|---------|--|
|                      | Exist | ing   | Proposed |      |                        |        |         |  |
| Particulars          | Qty.  | Unit  | Amount   | Qty. | ty. Unit Amount Propos |        |         |  |
|                      |       | Price | (BDT)    |      | Price                  | (BDT)  | Total   |  |
| Cow                  | 1     | 80000 | 80,000   | 0    | 60000                  | 60,000 | 140,000 |  |
| Calf                 | 1     | 60000 | 60,000   | 0    | 0                      | 0      | 60,000  |  |
| Bokna                | 2     | 30000 | 60,000   | 0    |                        |        | 60,000  |  |
| Total                | 4     |       | 200,000  | 0    |                        | 60,000 | 260,000 |  |