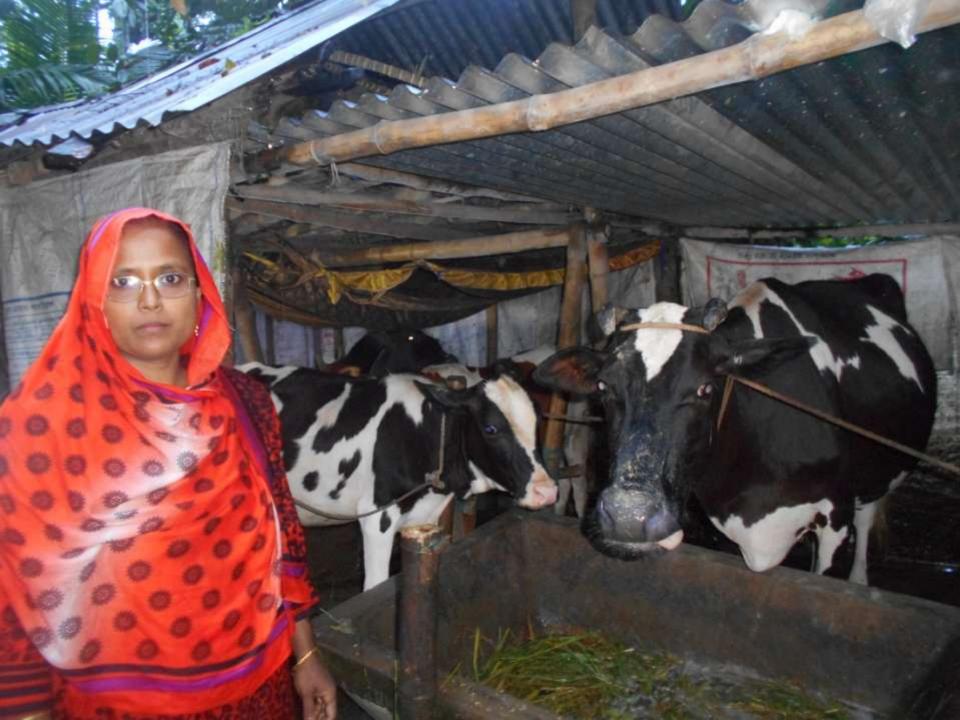

| Proposed Nobin Udyokta Business Info                 |   |                                                                                                                                                                                                                                                                                                                               |  |  |  |
|------------------------------------------------------|---|-------------------------------------------------------------------------------------------------------------------------------------------------------------------------------------------------------------------------------------------------------------------------------------------------------------------------------|--|--|--|
| Business Name                                        | : | ARAFAT DAYRI FARM                                                                                                                                                                                                                                                                                                             |  |  |  |
| Location                                             | : | Bulbul chairman Bari, Boroya, Dagonbhuyain.                                                                                                                                                                                                                                                                                   |  |  |  |
| Total Investment in BDT                              | : | BDT 260,000/-                                                                                                                                                                                                                                                                                                                 |  |  |  |
| Financing                                            | : | Self BDT 200,000/-(from existing business) 77%                                                                                                                                                                                                                                                                                |  |  |  |
|                                                      |   | Required Investment BDT 60,000/-(as equity) 23%                                                                                                                                                                                                                                                                               |  |  |  |
| Present salary/drawings<br>from business (estimates) | : | BDT 5,000/-                                                                                                                                                                                                                                                                                                                   |  |  |  |
| Proposed Salary                                      | : | BDT 5,000/-                                                                                                                                                                                                                                                                                                                   |  |  |  |
| Size of Farm                                         | : | 10 ft x 10 ft= 100 square ft                                                                                                                                                                                                                                                                                                  |  |  |  |
| Implementation                                       | : | <ul> <li>He has one cow and one calf in his farm.</li> <li>Average daily milk production is 05 liter and milk price is BDT 60.</li> <li>The business is operating by entrepreneur. Existing no employees.</li> <li>Collects goods from feni.</li> <li>The farm is owned.</li> <li>Agreed grace period is 3 months.</li> </ul> |  |  |  |