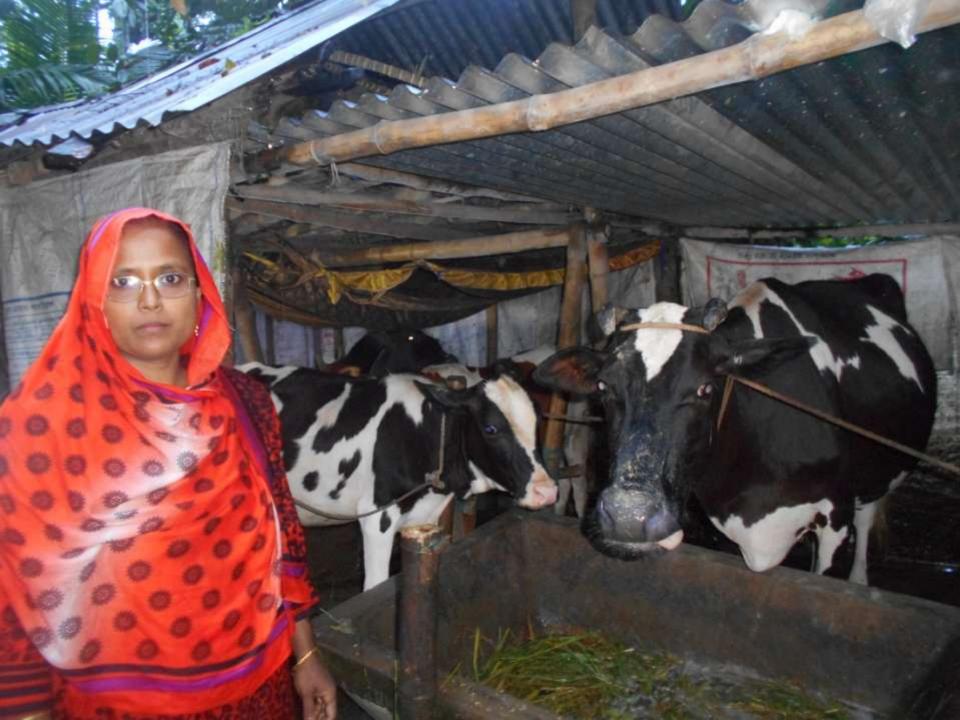

| Proposed Nobin Udyokta Business Info                 |   |                                                                                                                                                                                                                                                                                                                               |  |  |  |
|------------------------------------------------------|---|-------------------------------------------------------------------------------------------------------------------------------------------------------------------------------------------------------------------------------------------------------------------------------------------------------------------------------|--|--|--|
| Business Name                                        | : | ARAFAT DAYRI FARM                                                                                                                                                                                                                                                                                                             |  |  |  |
| Location                                             | : | Bulbul chairman Bari, Boroya, Dagonbhuyain.                                                                                                                                                                                                                                                                                   |  |  |  |
| Total Investment in BDT                              | : | BDT 260,000/-                                                                                                                                                                                                                                                                                                                 |  |  |  |
| Financing                                            | : | Self BDT 200,000/-(from existing business) 77%                                                                                                                                                                                                                                                                                |  |  |  |
|                                                      |   | Required Investment BDT 60,000/-(as equity) 23%                                                                                                                                                                                                                                                                               |  |  |  |
| Present salary/drawings<br>from business (estimates) | : | BDT 5,000/-                                                                                                                                                                                                                                                                                                                   |  |  |  |
| Proposed Salary                                      | : | BDT 5,000/-                                                                                                                                                                                                                                                                                                                   |  |  |  |
| Size of Farm                                         | : | 10 ft x 10 ft= 100 square ft                                                                                                                                                                                                                                                                                                  |  |  |  |
| Implementation                                       | : | <ul> <li>He has one cow and one calf in his farm.</li> <li>Average daily milk production is 05 liter and milk price is BDT 60.</li> <li>The business is operating by entrepreneur. Existing no employees.</li> <li>Collects goods from feni.</li> <li>The farm is owned.</li> <li>Agreed grace period is 3 months.</li> </ul> |  |  |  |

## **FAMILY PICTURE**