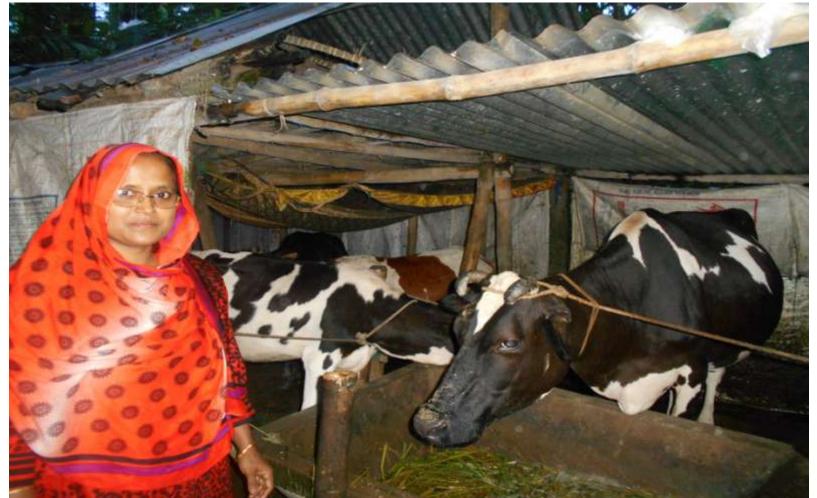

| Proposed Nobin Udyokta Business Info                 |   |                                                                                                                                                                                                                                                                                                                               |  |  |  |
|------------------------------------------------------|---|-------------------------------------------------------------------------------------------------------------------------------------------------------------------------------------------------------------------------------------------------------------------------------------------------------------------------------|--|--|--|
| Business Name                                        | : | ARAFAT DAYRI FARM                                                                                                                                                                                                                                                                                                             |  |  |  |
| Location                                             | : | Bulbul chairman Bari, Boroya, Dagonbhuyain.                                                                                                                                                                                                                                                                                   |  |  |  |
| Total Investment in BDT                              | : | BDT 260,000/-                                                                                                                                                                                                                                                                                                                 |  |  |  |
| Financing                                            | : | Self BDT 200,000/-(from existing business) 77%                                                                                                                                                                                                                                                                                |  |  |  |
|                                                      |   | Required Investment BDT 60,000/-(as equity) 23%                                                                                                                                                                                                                                                                               |  |  |  |
| Present salary/drawings<br>from business (estimates) | : | BDT 5,000/-                                                                                                                                                                                                                                                                                                                   |  |  |  |
| Proposed Salary                                      | : | BDT 5,000/-                                                                                                                                                                                                                                                                                                                   |  |  |  |
| Size of Farm                                         | : | 10 ft x 10 ft= 100 square ft                                                                                                                                                                                                                                                                                                  |  |  |  |
| Implementation                                       | : | <ul> <li>He has one cow and one calf in his farm.</li> <li>Average daily milk production is 05 liter and milk price is BDT 60.</li> <li>The business is operating by entrepreneur. Existing no employees.</li> <li>Collects goods from feni.</li> <li>The farm is owned.</li> <li>Agreed grace period is 3 months.</li> </ul> |  |  |  |

## **FAMILY PICTURE**