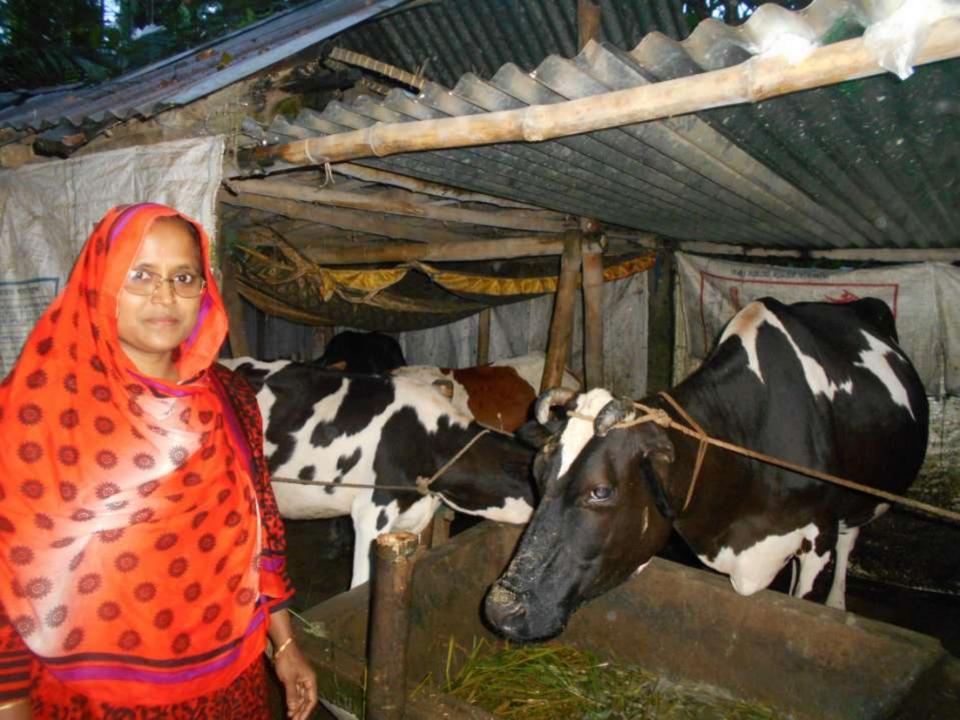

| Proposed Nobin Udyokta Business Info                 |   |                                                                                                                                                                                                                                                                                                                               |  |  |  |
|------------------------------------------------------|---|-------------------------------------------------------------------------------------------------------------------------------------------------------------------------------------------------------------------------------------------------------------------------------------------------------------------------------|--|--|--|
| Business Name                                        | : | ARAFAT DAYRI FARM                                                                                                                                                                                                                                                                                                             |  |  |  |
| Location                                             | : | Bulbul chairman Bari, Boroya, Dagonbhuyain.                                                                                                                                                                                                                                                                                   |  |  |  |
| Total Investment in BDT                              | : | BDT 260,000/-                                                                                                                                                                                                                                                                                                                 |  |  |  |
| Financing                                            | : | Self BDT 200,000/-(from existing business) 77%                                                                                                                                                                                                                                                                                |  |  |  |
|                                                      |   | Required Investment BDT 60,000/-(as equity) 23%                                                                                                                                                                                                                                                                               |  |  |  |
| Present salary/drawings<br>from business (estimates) | : | BDT 5,000/-                                                                                                                                                                                                                                                                                                                   |  |  |  |
| Proposed Salary                                      | : | BDT 5,000/-                                                                                                                                                                                                                                                                                                                   |  |  |  |
| Size of Farm                                         | : | 10 ft x 10 ft= 100 square ft                                                                                                                                                                                                                                                                                                  |  |  |  |
| Implementation                                       | : | <ul> <li>He has one cow and one calf in his farm.</li> <li>Average daily milk production is 05 liter and milk price is BDT 60.</li> <li>The business is operating by entrepreneur. Existing no employees.</li> <li>Collects goods from feni.</li> <li>The farm is owned.</li> <li>Agreed grace period is 3 months.</li> </ul> |  |  |  |