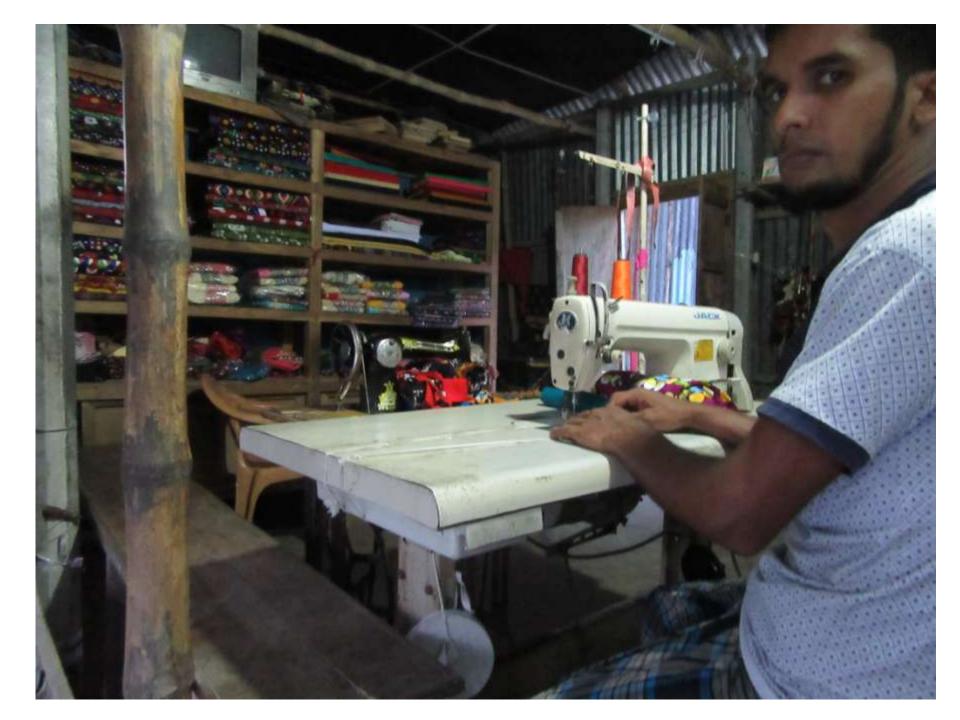

#### **Proposed Nobin Udyokta Business Info**

| Business Name                                        | : | MA BABAR DOUA TAILORS                                                                                                                                                                                                                                                                                                                      |
|------------------------------------------------------|---|--------------------------------------------------------------------------------------------------------------------------------------------------------------------------------------------------------------------------------------------------------------------------------------------------------------------------------------------|
| Location                                             | • | CHONKA BALTOLI BATIO NAGOURPUR TANGAIL                                                                                                                                                                                                                                                                                                     |
| Total Investment in BDT                              | • | BDT 106,000/-                                                                                                                                                                                                                                                                                                                              |
| Financing                                            | : | Self BDT 56,000/- (from existing business 53%                                                                                                                                                                                                                                                                                              |
|                                                      |   | Required Investment BDT 50,000/- (as equity) 47%                                                                                                                                                                                                                                                                                           |
| Present salary/drawings<br>from business (estimates) | : | BDT 5,000                                                                                                                                                                                                                                                                                                                                  |
| Proposed Salary                                      | • | BDT 5,000                                                                                                                                                                                                                                                                                                                                  |
| Size of shop                                         | : | 100 ft x 20ft=200square ft                                                                                                                                                                                                                                                                                                                 |
| Security of the shop                                 | • | NIL                                                                                                                                                                                                                                                                                                                                        |
| Implementation                                       | : | <ul> <li>The business is planned to be scaled up by investment in existing goods LIK: THREE PIECE TORAY KAPOR VOIEL GOGS KAPOR PANT, etc.</li> <li>The business is operating by entrepreneur. Existing no employee.</li> <li>The shop is WANT.</li> <li>Collects goods from tang ail.</li> <li>Agreed grace period is 3 months.</li> </ul> |