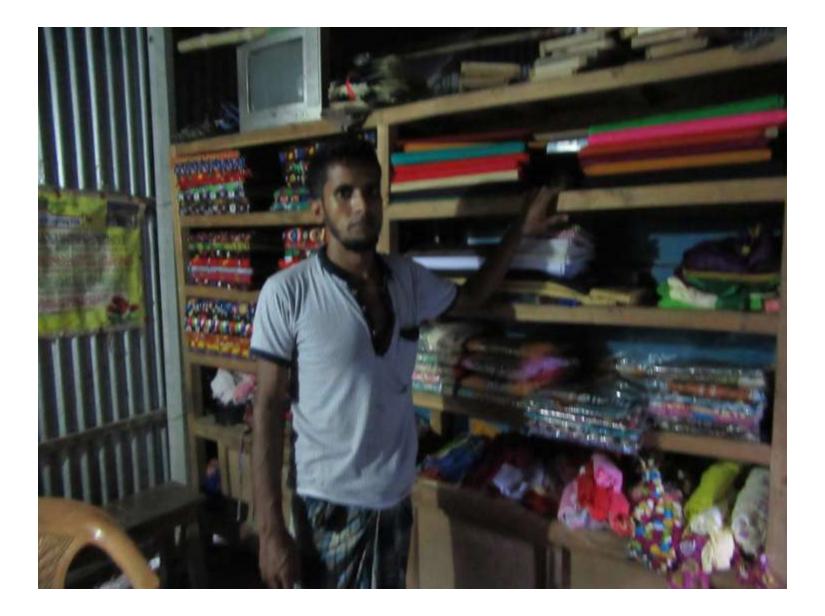

#### **Proposed Nobin Udyokta Business Info**

| Business Name                                        | : | MA BABAR DOUA TAILORS                                                                                                                                                                                                                                                                                                                      |
|------------------------------------------------------|---|--------------------------------------------------------------------------------------------------------------------------------------------------------------------------------------------------------------------------------------------------------------------------------------------------------------------------------------------|
| Location                                             | • | CHONKA BALTOLI BATIO NAGOURPUR TANGAIL                                                                                                                                                                                                                                                                                                     |
| Total Investment in BDT                              | • | BDT 106,000/-                                                                                                                                                                                                                                                                                                                              |
| Financing                                            | : | Self BDT 56,000/- (from existing business 53%                                                                                                                                                                                                                                                                                              |
|                                                      |   | Required Investment BDT 50,000/- (as equity) 47%                                                                                                                                                                                                                                                                                           |
| Present salary/drawings<br>from business (estimates) | : | BDT 5,000                                                                                                                                                                                                                                                                                                                                  |
| Proposed Salary                                      | • | BDT 5,000                                                                                                                                                                                                                                                                                                                                  |
| Size of shop                                         | : | 100 ft x 20ft=200square ft                                                                                                                                                                                                                                                                                                                 |
| Security of the shop                                 | • | NIL                                                                                                                                                                                                                                                                                                                                        |
| Implementation                                       | : | <ul> <li>The business is planned to be scaled up by investment in existing goods LIK: THREE PIECE TORAY KAPOR VOIEL GOGS KAPOR PANT, etc.</li> <li>The business is operating by entrepreneur. Existing no employee.</li> <li>The shop is WANT.</li> <li>Collects goods from tang ail.</li> <li>Agreed grace period is 3 months.</li> </ul> |