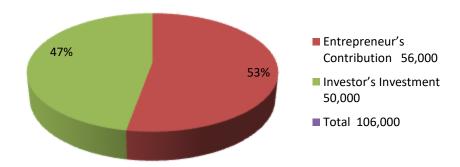

#### **Proposed Nobin Udyokta Business Info**

| Business Name                                        | : | MA BABAR DOUA TAILORS                                                                                                                                                                                                                                                                                                                      |
|------------------------------------------------------|---|--------------------------------------------------------------------------------------------------------------------------------------------------------------------------------------------------------------------------------------------------------------------------------------------------------------------------------------------|
| Location                                             | • | CHONKA BALTOLI BATIO NAGOURPUR TANGAIL                                                                                                                                                                                                                                                                                                     |
| Total Investment in BDT                              | • | BDT 106,000/-                                                                                                                                                                                                                                                                                                                              |
| Financing                                            | : | Self BDT 56,000/- (from existing business 53%                                                                                                                                                                                                                                                                                              |
|                                                      |   | Required Investment BDT 50,000/- (as equity) 47%                                                                                                                                                                                                                                                                                           |
| Present salary/drawings<br>from business (estimates) | : | BDT 5,000                                                                                                                                                                                                                                                                                                                                  |
| Proposed Salary                                      | • | BDT 5,000                                                                                                                                                                                                                                                                                                                                  |
| Size of shop                                         | : | 100 ft x 20ft=200square ft                                                                                                                                                                                                                                                                                                                 |
| Security of the shop                                 | • | NIL                                                                                                                                                                                                                                                                                                                                        |
| Implementation                                       | : | <ul> <li>The business is planned to be scaled up by investment in existing goods LIK: THREE PIECE TORAY KAPOR VOIEL GOGS KAPOR PANT, etc.</li> <li>The business is operating by entrepreneur. Existing no employee.</li> <li>The shop is WANT.</li> <li>Collects goods from tang ail.</li> <li>Agreed grace period is 3 months.</li> </ul> |

| Investment Breakdown |       |          |          |                |  |
|----------------------|-------|----------|----------|----------------|--|
| Investment Breakdown |       |          |          |                |  |
| Particula            |       | Existing | Proposed | Proposed Total |  |
| THREE PICE           |       | 20000    | 25000    | 45000          |  |
| VOIAL KAPOR          | 5000  | 25000    | 30000    |                |  |
| GOGS KAPOR           | 30000 |          | 30000    |                |  |
| PANT KAPOR           |       | 1000     |          | 1000           |  |
| kat                  |       |          |          |                |  |
|                      |       |          |          |                |  |
|                      |       |          |          |                |  |
| Total                | 56000 | 50000    | 106000   |                |  |