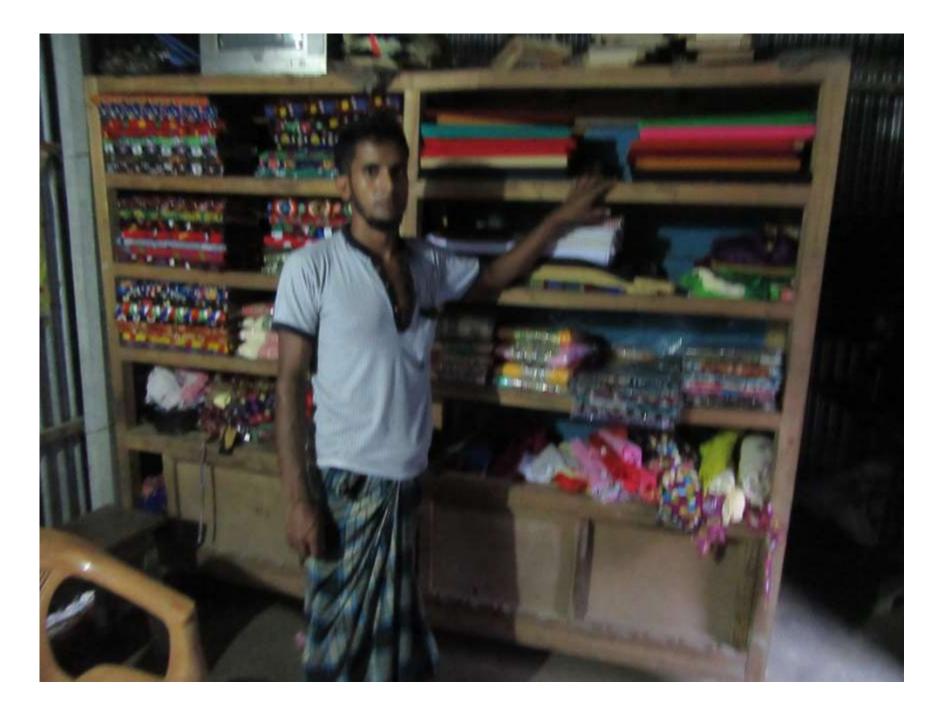

#### **Proposed Nobin Udyokta Business Info**

| Business Name                                        | : | MA BABAR DOUA TAILORS                                                                                                                                                                                                                                                                                                                      |
|------------------------------------------------------|---|--------------------------------------------------------------------------------------------------------------------------------------------------------------------------------------------------------------------------------------------------------------------------------------------------------------------------------------------|
| Location                                             | • | CHONKA BALTOLI BATIO NAGOURPUR TANGAIL                                                                                                                                                                                                                                                                                                     |
| Total Investment in BDT                              | • | BDT 106,000/-                                                                                                                                                                                                                                                                                                                              |
| Financing                                            | : | Self BDT 56,000/- (from existing business 53%                                                                                                                                                                                                                                                                                              |
|                                                      |   | Required Investment BDT 50,000/- (as equity) 47%                                                                                                                                                                                                                                                                                           |
| Present salary/drawings<br>from business (estimates) | : | BDT 5,000                                                                                                                                                                                                                                                                                                                                  |
| Proposed Salary                                      | • | BDT 5,000                                                                                                                                                                                                                                                                                                                                  |
| Size of shop                                         | : | 100 ft x 20ft=200square ft                                                                                                                                                                                                                                                                                                                 |
| Security of the shop                                 | • | NIL                                                                                                                                                                                                                                                                                                                                        |
| Implementation                                       | : | <ul> <li>The business is planned to be scaled up by investment in existing goods LIK: THREE PIECE TORAY KAPOR VOIEL GOGS KAPOR PANT, etc.</li> <li>The business is operating by entrepreneur. Existing no employee.</li> <li>The shop is WANT.</li> <li>Collects goods from tang ail.</li> <li>Agreed grace period is 3 months.</li> </ul> |