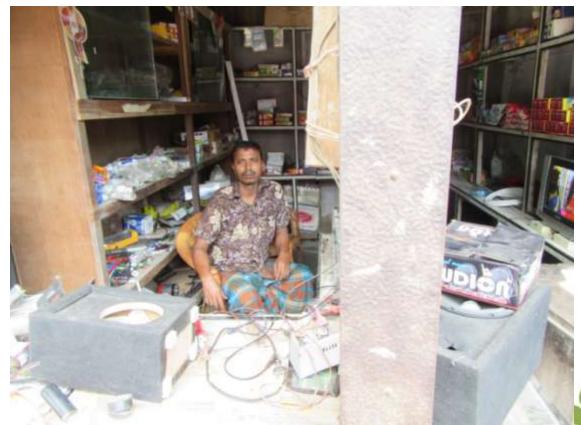

#### **Proposed NU Business Nam:MILTON ELECTRONIC**



Project identification and prepared by: Md. NAZIMUDDIN NAGOURPUR Unit, Tangail

Project verified by: MD. Mizanur Rahaman Patoyari



Grameen Shakti Samajik Byabosha Ltd.

| Brief Bio of The Proposed Nobin Udyokta        |    |                                                              |  |  |
|------------------------------------------------|----|--------------------------------------------------------------|--|--|
| Name                                           | :  | Mad.SHAFIKUL ISLAM                                           |  |  |
| Age                                            | :  | 20-/05/-1983(34 Years)                                       |  |  |
| Education, till to date                        | :  | CLASS EIGHT                                                  |  |  |
|