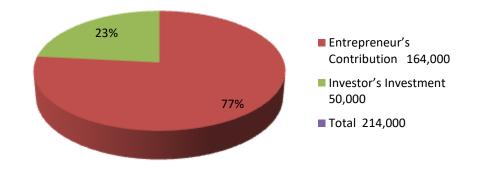

### **Proposed Nobin Udyokta Business Info**

| Proposed Nobili Odyokta Busiliess Illio |                                                                                                                                                                                                                                                                                                                                        |  |  |  |
|-----------------------------------------|----------------------------------------------------------------------------------------------------------------------------------------------------------------------------------------------------------------------------------------------------------------------------------------------------------------------------------------|--|--|--|
| :                                       | MILTON ELECTRONIC                                                                                                                                                                                                                                                                                                                      |  |  |  |
|                                         | SONALI BANK ROARD NAGOURPUR TANGAIL                                                                                                                                                                                                                                                                                                    |  |  |  |
| :                                       |                                                                                                                                                                                                                                                                                                                                        |  |  |  |
| :                                       | BDT 1640000/-                                                                                                                                                                                                                                                                                                                          |  |  |  |
| :                                       | Self BD164000/- (from existing business 77%                                                                                                                                                                                                                                                                                            |  |  |  |
|                                         | Required Investment BDT 50,000/- (as equity) 23%                                                                                                                                                                                                                                                                                       |  |  |  |
| :                                       | BDT 5,000                                                                                                                                                                                                                                                                                                                              |  |  |  |
| :                                       | BDT 5,000                                                                                                                                                                                                                                                                                                                              |  |  |  |
| :                                       | 10 ft x 10ft=100square ft                                                                                                                                                                                                                                                                                                              |  |  |  |
| :                                       | 100000 TK.                                                                                                                                                                                                                                                                                                                             |  |  |  |
| :                                       | <ul> <li>The business is planned to be scaled up by investment in existing goods LIKBALB BOX, REMOTE SPKAR BARARI HOLDAR SWICE, etc.</li> <li>The business is operating by entrepreneur. Existing no employee.</li> <li>The shop is RENT.</li> <li>Collects goods from NAGOURPUR.</li> <li>Agreed grace period is 3 months.</li> </ul> |  |  |  |
|                                         | :                                                                                                                                                                                                                                                                                                                                      |  |  |  |