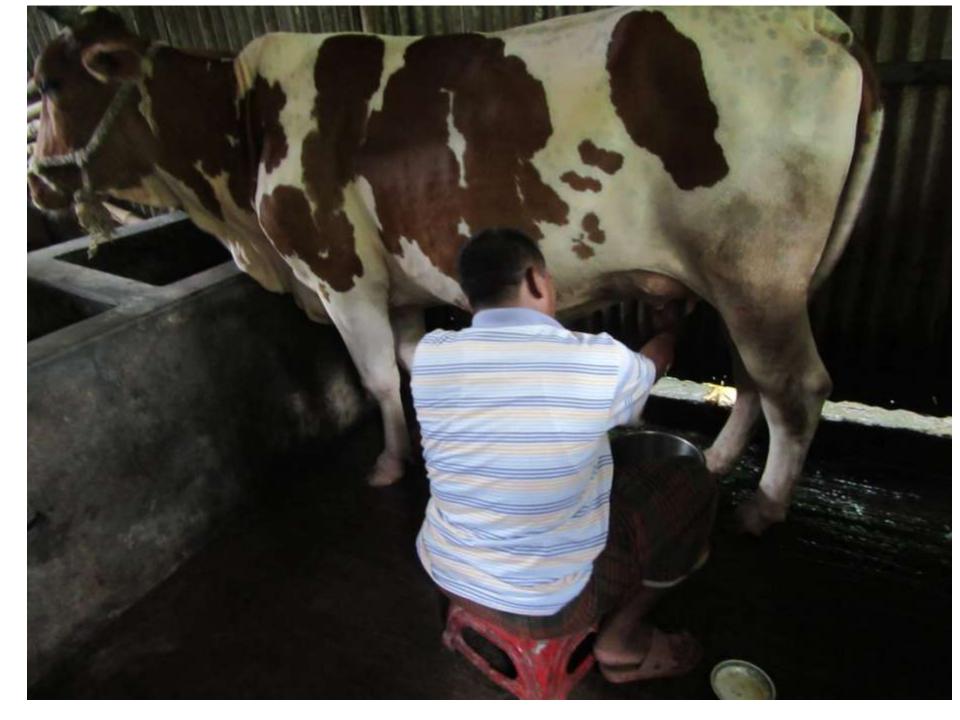

### **Existing Business**

| BDT (TK)                          |       |         |          |  |  |
|-----------------------------------|-------|---------|----------|--|--|
| Particular                        | Daily | Monthly | Yearly   |  |  |
| Revenue (sales)                   |       |         |          |  |  |
| Milk.                             | 6,00  | 18,000  | 2,16,000 |  |  |
| Total Sales (A)                   | 6,00  | 18,000  | 2,16,000 |  |  |
| Less. Variable Expense            | 2,00  | 6,000   | 72,000   |  |  |
| Total variable Expense (B)        | 200   | 6,000   | 72,,000  |  |  |
| Contribution Margin (CM) [C=(A-B) | 4,00  | 12,000  | 1,44,000 |  |  |
| Less. Fixed Expense               |       |         |          |  |  |
| Salary (self)                     |       | 5,000   | 60,000   |  |  |
| Entertainment                     |       | 300     | 3600     |  |  |
| Transportation                    |       | 1500    | 18,000   |  |  |
| Electricity bill                  |       | 6,00    | 7200     |  |  |
| Mobile Bill                       |       | 3,00    | 3,600    |  |  |
| Total fixed Cost (D)              |       | 7,700   | 92,400   |  |  |
| Net Profit (E) [C-D)              |       | 4,300   | 51,600   |  |  |

# **Source of Finance**

| F                                     |       |         |          |          |          |
|---------------------------------------|-------|---------|----------|----------|----------|
|                                       |       |         |          |          |          |
| Particular                            | Daily | Monthly | 1st Year | 2nd Year | 3rd Year |
| Revenue (sales)                       |       |         |          |          |          |
| Milk                                  | 6,00  | 18,000  | 2,16,000 | 2,26,800 | 238140   |
| Total Sales (A)                       | 600   | 18000   | 2,16,000 | 2,26,800 | 238140   |
| Less. Variable Expense                | 2,00  | 6,000   | 72,000   | 75600    | 79380    |
| Total variable Expense (B)            | 2,00  | 6,000   | 72,000   | 75600    | 79380    |
| Contribution Margin (CM) [C=(A-<br>B) | 4,00  | 12,000  | 1,44,000 | 151200   | 158760   |
| Less. Fixed Expense                   |       |         |          |          |          |
| Salary (self)                         |       | 5,000   | 60,000   | 60,000   | 60000    |
| Transportation                        |       | 1500    | 18,000   | 18000    | 18000    |
| Entertainment                         |       | 300     | 3600     | 3600     | 3600     |
| Electricity bill                      |       | 6,00    | 7200     | 7500     | 7600     |
| Mobile Bill & SMS Monitoring          |       | 3,00    | 3600     | 3800     | 3900     |
| Depreciation                          |       | 0       | 0        | 0        | 0        |
| Total Fixed Cost                      |       | 7700    | 92400    | 92900    | 93100    |
| Net Profit E= (C-D)                   |       | 4300    | 51600    | 58300    | 65660    |
| Investment Payback                    |       |         | 28,000   | 28,000   | 28000    |