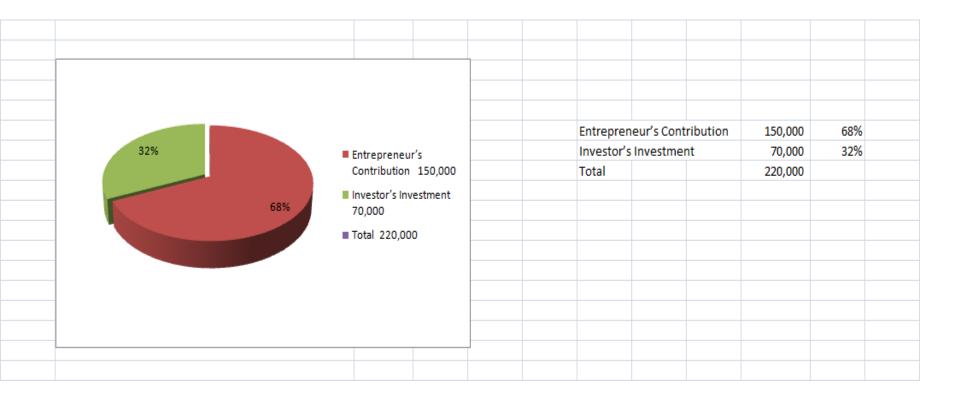

## **INVESTMENT BREAKDOWN**

| Particulars | Existing | Proposed | Proposed<br>Total |
|-------------|----------|----------|-------------------|
| Cow         | 1,50,000 | 70,000   | 2,20,000          |
| Security    | 0        | 0        | 0                 |
| Total       | 1,50,000 | 70,000   | 2,20,000          |