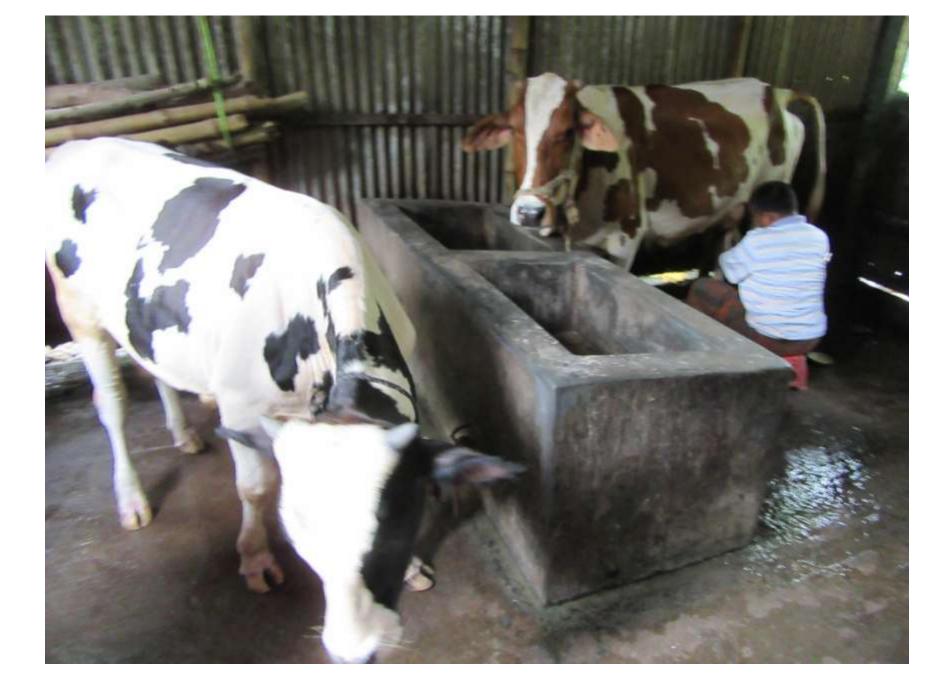

| Proposed Nobin Udyokta Business Info                 |   |                                                                                                                                                                                                                                                                                                |  |  |
|------------------------------------------------------|---|------------------------------------------------------------------------------------------------------------------------------------------------------------------------------------------------------------------------------------------------------------------------------------------------|--|--|
| Business Name                                        | : | HABIL DAIRY FARM                                                                                                                                                                                                                                                                               |  |  |
| Location                                             | : | Bawshakhanpur,Tangail sadar,Tangail.                                                                                                                                                                                                                                                           |  |  |
| Total Investment in BDT                              | : | BDT 2,20,000                                                                                                                                                                                                                                                                                   |  |  |
| Financing                                            | : | Self BDT 1,50,000(from existing business) 68%<br>Required Investment BDT 70,000(as equity) 32%                                                                                                                                                                                                 |  |  |
| Present salary/drawings<br>from business (estimates) | : | BDT 5,000                                                                                                                                                                                                                                                                                      |  |  |
| Proposed Salary                                      | : | BDT 5,000                                                                                                                                                                                                                                                                                      |  |  |
| Size of shop                                         | : | 20 ft x 15 ft= 300 square ft                                                                                                                                                                                                                                                                   |  |  |
| Security of the shop                                 | : | 00                                                                                                                                                                                                                                                                                             |  |  |
| Implementation                                       | : | <ul> <li>The business is planned to be scaled up by investment in existing goods like; Cow.</li> <li>The business is operating by entrepreneur. Existing no employee.</li> <li>The business is Own.</li> <li>Collects goods from Tangail,</li> <li>Agreed grace period is 3 months.</li> </ul> |  |  |