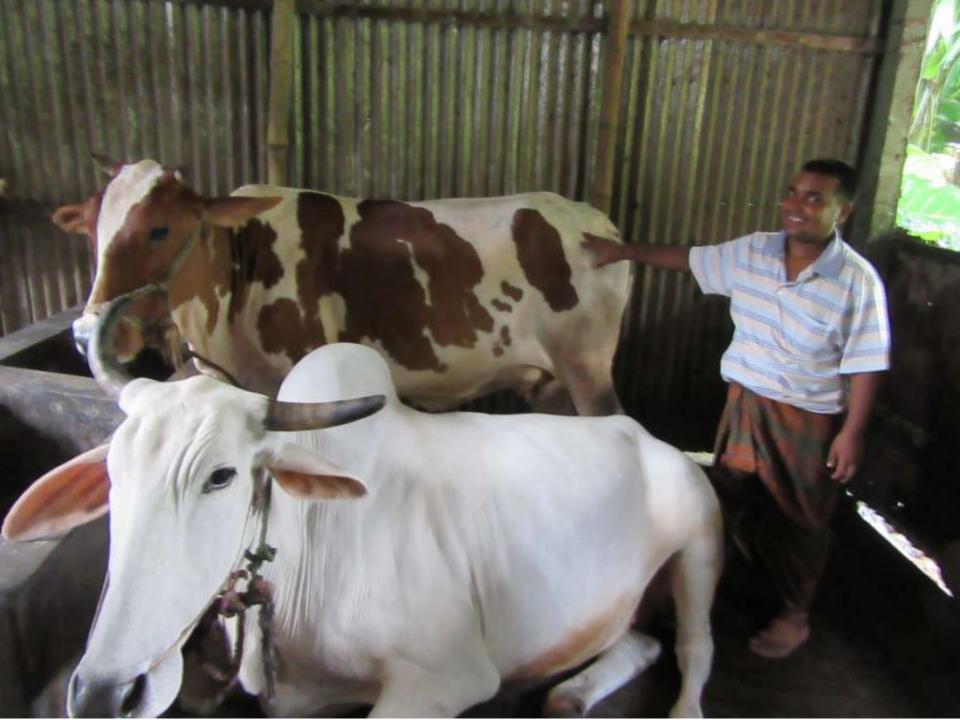

| Proposed Nobin Udyokta Business Info                 |   |                                                                                                                                                                                                                                                                                                |  |  |
|------------------------------------------------------|---|------------------------------------------------------------------------------------------------------------------------------------------------------------------------------------------------------------------------------------------------------------------------------------------------|--|--|
| Business Name                                        | : | HABIL DAIRY FARM                                                                                                                                                                                                                                                                               |  |  |
| Location                                             | : | Bawshakhanpur,Tangail sadar,Tangail.                                                                                                                                                                                                                                                           |  |  |
| Total Investment in BDT                              | : | BDT 2,20,000                                                                                                                                                                                                                                                                                   |  |  |
| Financing                                            | : | Self BDT 1,50,000(from existing business) 68%<br>Required Investment BDT 70,000(as equity) 32%                                                                                                                                                                                                 |  |  |
| Present salary/drawings<br>from business (estimates) | : | BDT 5,000                                                                                                                                                                                                                                                                                      |  |  |
| Proposed Salary                                      | : | BDT 5,000                                                                                                                                                                                                                                                                                      |  |  |
| Size of shop                                         | : | 20 ft x 15 ft= 300 square ft                                                                                                                                                                                                                                                                   |  |  |
| Security of the shop                                 | : | 00                                                                                                                                                                                                                                                                                             |  |  |
| Implementation                                       | : | <ul> <li>The business is planned to be scaled up by investment in existing goods like; Cow.</li> <li>The business is operating by entrepreneur. Existing no employee.</li> <li>The business is Own.</li> <li>Collects goods from Tangail,</li> <li>Agreed grace period is 3 months.</li> </ul> |  |  |