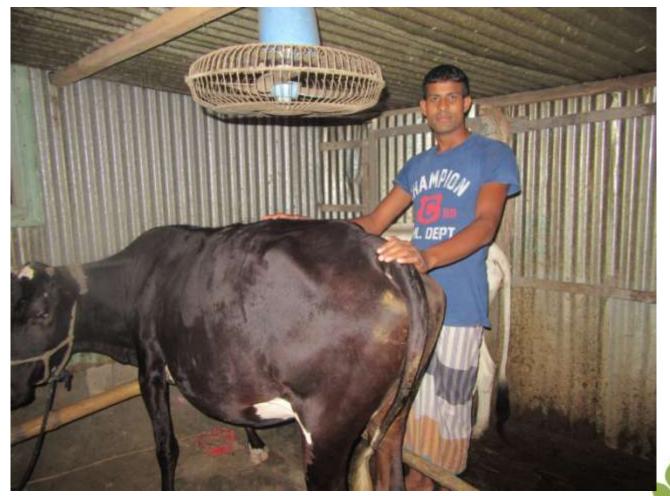

#### Proposed NU Business Name: TAMZID DAIRY FARM



Project identification and prepared by: Md. Barek Ali Tangail SadarUnit, Tangail

Project verified by: MD. Mizanur Rahman



Grameen Shakti Samajik Byabosha Ltd.

| Brief Bio of The Proposed Nobin Udyokta                                                                                                                        |     |                                                                                                                                                                                                                        |  |  |  |
|----------------------------------------------------------------------------------------------------------------------------------------------------------------|-----|------------------------------------------------------------------------