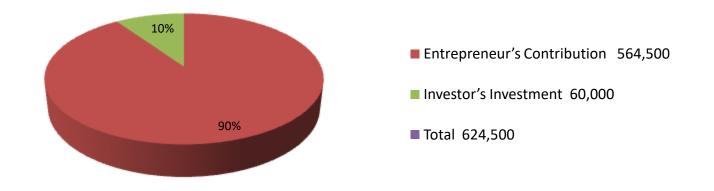

| Investment Breakdown |          |          |                |  |  |
|----------------------|----------|----------|----------------|--|--|
| Particulars          | Existing | Proposed | Proposed Total |  |  |
| Ladies hill          | 42,000   | 17,500   | 59,500         |  |  |
| Ladies Flat          | 45,000   | 15,000   | 60,000         |  |  |
| Jents choti          | 70,000   | 17,500   | 87,500         |  |  |
| Genaral shoe         | 30,000   | 10,000   | 40,000         |  |  |
| Baby sandel          | 80,000   | 0        | 80,000         |  |  |
| Jents cycle choe     | 27,500   | 0        | 27,500         |  |  |
| Jents shoe           | 70,000   | 0        | 70,000         |  |  |
| Security             | 200,000  | 0        | 200,000        |  |  |
|                      | 0        | 0        | 0              |  |  |
| Total                | 564,500  | 60,000   | 624,500        |  |  |