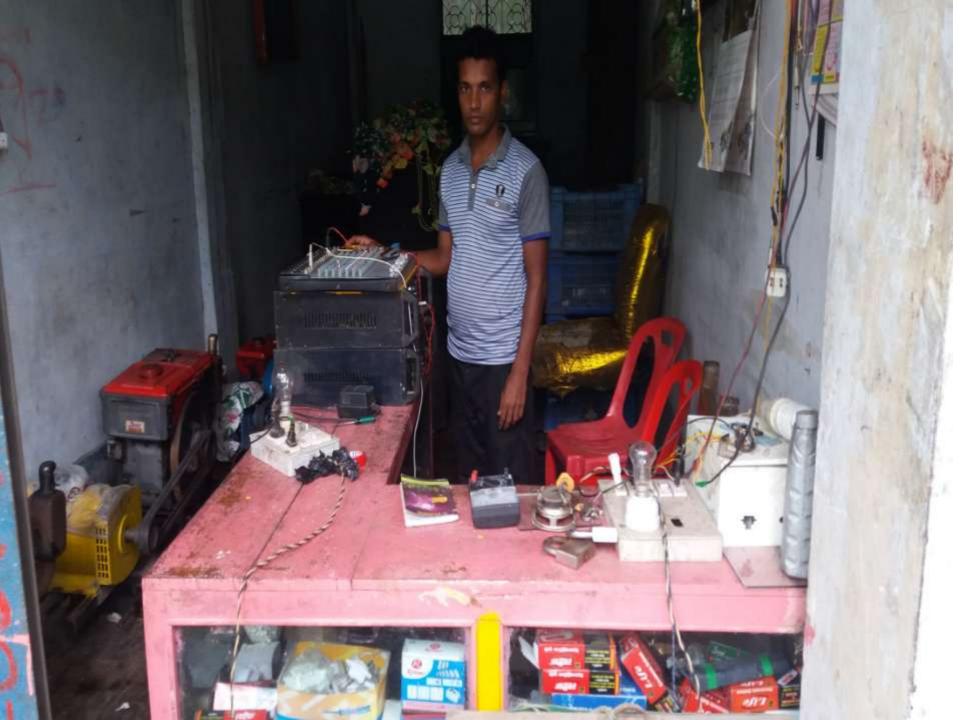

| Proposed Nobin Udyokta Business Info                 |   |                                                                                                                                                                                                                                                                                                                                                                                                                        |  |  |  |
|------------------------------------------------------|---|------------------------------------------------------------------------------------------------------------------------------------------------------------------------------------------------------------------------------------------------------------------------------------------------------------------------------------------------------------------------------------------------------------------------|--|--|--|
| Business Name                                        | : | KHOKON DEKORETOR & LIGHTING HOUSE                                                                                                                                                                                                                                                                                                                                                                                      |  |  |  |
| Location                                             | : | Boktar Hat Kor Bazar, Chagal Naiya, Feni.                                                                                                                                                                                                                                                                                                                                                                              |  |  |  |
| Total Investment In BDT                              | : | Bdt 3,43,000/-                                                                                                                                                                                                                                                                                                                                                                                                         |  |  |  |
| Financing                                            | • | Self BDT 2,93,000/- (From Existing Business) 85%<br>Required Investment Bdt,50,000(as Equity) 15%                                                                                                                                                                                                                                                                                                                      |  |  |  |
| Present Salary/Drawings<br>From Business (Estimates) | • | Bdt 5,000                                                                                                                                                                                                                                                                                                                                                                                                              |  |  |  |
| Proposed Salary                                      | : | Bdt 5,000                                                                                                                                                                                                                                                                                                                                                                                                              |  |  |  |
| Size Of Shop                                         | : | 10 Ft X 15ft. = 200 Square Ft                                                                                                                                                                                                                                                                                                                                                                                          |  |  |  |
| Security Of The Shop                                 | : | 45,000/-                                                                                                                                                                                                                                                                                                                                                                                                               |  |  |  |
| Implementation                                       | : | <ul> <li>The Business Is Planned To Be Scaled Up By Investment In<br/>Existing Goods Like Sound system, genaretor, genaretor<br/>small, lighting system Etc.</li> <li>Average 20% Gain On Sale.</li> <li>The Business Is Operating By Entrepreneur. Existing No<br/>Employee.</li> <li>He Is Doing His Business In Rent Place.</li> <li>Collects Goods From Feni.</li> <li>Agreed Grace Period Is 3 Months.</li> </ul> |  |  |  |

| Investment Breakdown |          |          |                |  |  |
|----------------------|----------|----------|----------------|--|--|
| Particulars          | Existing | Proposed | Proposed Total |  |  |
| Sound system         | 60,000   | 0        | 60,000         |  |  |
| Genaretor            | 40,000   | 20,000   | 60,000         |  |  |
| Genaretor            | 30,000   | 15,000   | 45,000         |  |  |
| Lighting system      | 50,000   | 15,000   | 65,000         |  |  |
| L E D Get            | 68,000   | 0        | 68,000         |  |  |
| Security             | 45,000   | 0        | 45,000         |  |  |
|                      | 0        | 0        | 0              |  |  |
|                      | 0        | 0        | 0              |  |  |
| Total                | 293,000  | 50,000   | 343,000        |  |  |