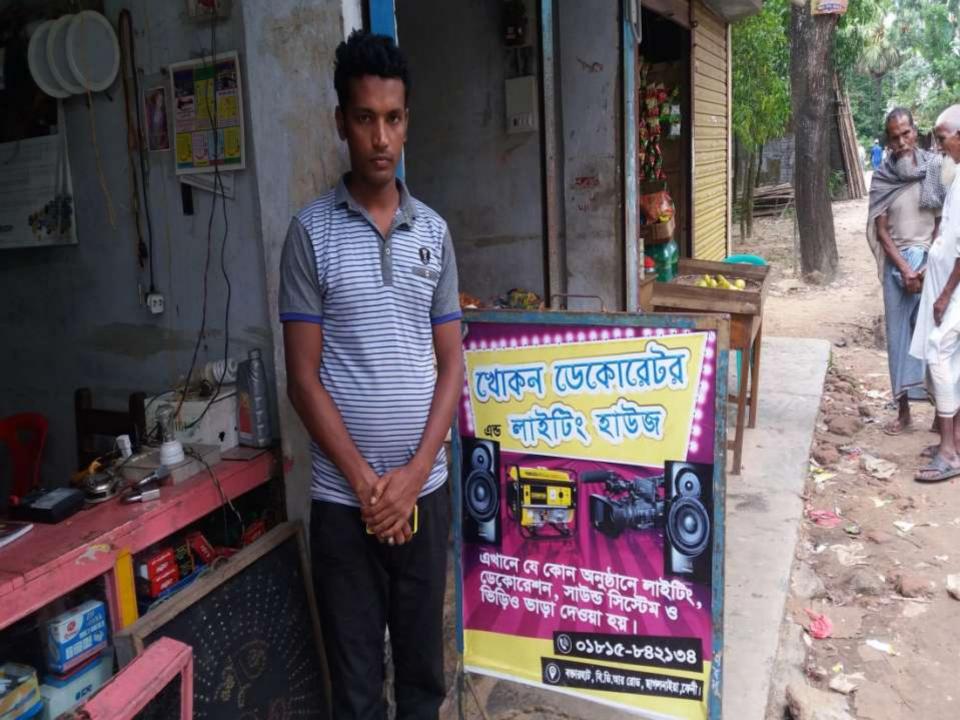

## Proposed NU Business Name: KHOKON DEKORETOR & LIGHTING HOUSE

Project identification and prepared by: Md.Nasir uddin sheikh Chagal naiya,feni

Project verified by: Susanto kumar bisshas

| Brief Bio of The Proposed Nobin Udyokta                                                                                                                        |     |                                                                                                                                                                                               |  |  |
|----------------------------------------------------------------------------------------------------------------------------------------------------------------|-----|-----------------------------------------------------------------------------------------------------------------------------------------------------------------------------------------------|--|--|
| Name                                                                                                                                                           | :   | MD.HANIF (KHOKON)                                                                                                                                                                             |  |  |
| Age                                                                                                                                                            | :   | 02/02/1985 ( 32 Years)                                                                                                                                                                        |  |  |
| Education, till to date                                                                                                                                        | :   | Class Nine                                                                                                                                                                                    |  |  |
| Marital status                                                                                                                                                 | :   | Married                                                                                                                                                                                       |  |  |
| Children                                                                                                                                                       | :   | 1 Daughter 1 Son                                                                                                                                                                              |  |  |
| No. of siblings:                                                                                                                                               | :   | 06 Brother 02 Sisters                                                                                                                                                                         |  |  |
| Address                                                                                                                                                        | :   | Vill: East Debpur P.O: Chadgazi, P.S: Chagal naiya, Dist: Feni.                                                                                                                               |  |  |
| Parent's and GB related Info<br>(i) Who is GB member<br>(ii) Mother's name<br>(iii) Father's name<br>(iv) GB member's info                                     | : : | Mother Father BIBI MOMENA<br>BIBI MOMENA<br>KHOLILUR RAHMAN<br>Branch: Mohamaya, Centre # 13/(Female),<br>Member ID:7262, Group No: 02<br>Member since: 05-07-2009<br>First Ioan: BDT 5,000/- |  |  |
| Further Information:<br>(v) Who pays GB loan installment<br>(vi) Mobile lady<br>(vii) Grameen Education Loan<br>(viii) Any other loan like GB,<br>BRAC ASA etc | :   | Existing loan: BDT 40,000/- Outstanding loan: BDT 10,250/-<br>Mother<br>No<br>No<br>No                                                                                                        |  |  |

| Proposed Nobin Udyokta Business Info                 |   |                                                                                                                                                                                                                                                                                                                                                                                                                        |  |  |  |
|------------------------------------------------------|---|------------------------------------------------------------------------------------------------------------------------------------------------------------------------------------------------------------------------------------------------------------------------------------------------------------------------------------------------------------------------------------------------------------------------|--|--|--|
| Business Name                                        | : | KHOKON DEKORETOR & LIGHTING HOUSE                                                                                                                                                                                                                                                                                                                                                                                      |  |  |  |
| Location                                             | : | Boktar Hat Kor Bazar, Chagal Naiya, Feni.                                                                                                                                                                                                                                                                                                                                                                              |  |  |  |
| Total Investment In BDT                              | : | Bdt 3,43,000/-                                                                                                                                                                                                                                                                                                                                                                                                         |  |  |  |
| Financing                                            | • | Self BDT 2,93,000/- (From Existing Business) 85%<br>Required Investment Bdt,50,000(as Equity) 15%                                                                                                                                                                                                                                                                                                                      |  |  |  |
| Present Salary/Drawings<br>From Business (Estimates) | • | Bdt 5,000                                                                                                                                                                                                                                                                                                                                                                                                              |  |  |  |
| Proposed Salary                                      | : | Bdt 5,000                                                                                                                                                                                                                                                                                                                                                                                                              |  |  |  |
| Size Of Shop                                         | : | 10 Ft X 15ft. = 200 Square Ft                                                                                                                                                                                                                                                                                                                                                                                          |  |  |  |
| Security Of The Shop                                 | : | 45,000/-                                                                                                                                                                                                                                                                                                                                                                                                               |  |  |  |
| Implementation                                       | : | <ul> <li>The Business Is Planned To Be Scaled Up By Investment In<br/>Existing Goods Like Sound system, genaretor, genaretor<br/>small, lighting system Etc.</li> <li>Average 20% Gain On Sale.</li> <li>The Business Is Operating By Entrepreneur. Existing No<br/>Employee.</li> <li>He Is Doing His Business In Rent Place.</li> <li>Collects Goods From Feni.</li> <li>Agreed Grace Period Is 3 Months.</li> </ul> |  |  |  |

Pictures