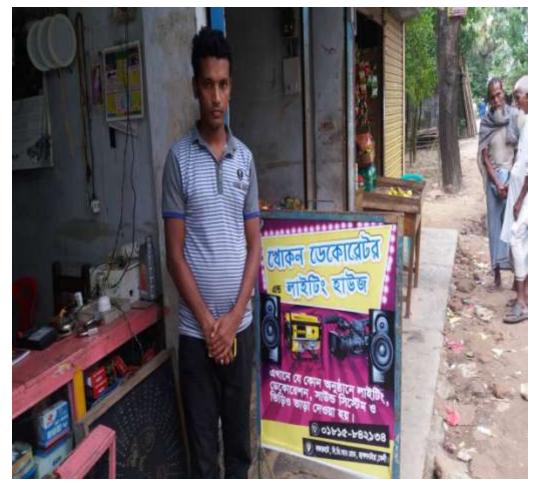

## Proposed NU Business Name: KHOKON DEKORETOR & LIGHTING HOUSE

Project identification and prepared by: Md.Nasir uddin sheikh Chagal naiya,feni

Project verified by: Susanto kumar bisshas

| Brief Bio of The Proposed Nobin Udyokta                                                                                                                        |     |                                                                                                                                                                                               |  |  |
|----------------------------------------------------------------------------------------------------------------------------------------------------------------|-----|-----------------------------------------------------------------------------------------------------------------------------------------------------------------------------------------------|--|--|
| Name                                                                                                                                                           | :   | MD.HANIF (KHOKON)                                                                                                                                                                             |  |  |
| Age                                                                                                                                                            | :   | 02/02/1985 ( 32 Years)                                                                                                                                                                        |  |  |
| Education, till to date                                                                                                                                        | :   | Class Nine                                                                                                                                                                                    |  |  |
| Marital status                                                                                                                                                 | :   | Married                                                                                                                                                                                       |  |  |
| Children                                                                                                                                                       | :   | 1 Daughter 1 Son                                                                                                                                                                              |  |  |
| No. of siblings:                                                                                                                                               | :   | 06 Brother 02 Sisters                                                                                                                                                                         |  |  |
| Address                                                                                                                                                        | :   | Vill: East Debpur P.O: Chadgazi, P.S: Chagal naiya, Dist: Feni.                                                                                                                               |  |  |
| Parent's and GB related Info<br>(i) Who is GB member<br>(ii) Mother's name<br>(iii) Father's name<br>(iv) GB member's info                                     | : : | Mother Father BIBI MOMENA<br>BIBI MOMENA<br>KHOLILUR RAHMAN<br>Branch: Mohamaya, Centre # 13/(Female),<br>Member ID:7262, Group No: 02<br>Member since: 05-07-2009<br>First Ioan: BDT 5,000/- |  |  |
| Further Information:<br>(v) Who pays GB loan installment<br>(vi) Mobile lady<br>(vii) Grameen Education Loan<br>(viii) Any other loan like GB,<br>BRAC ASA etc | :   | Existing loan: BDT 40,000/- Outstanding loan: BDT 10,250/-<br>Mother<br>No<br>No<br>No                                                                                                        |  |  |

| Proposed Nobin Udyokta Business Info                 |   |                                                                                                                                                                                                                                                                                                                                                                                                                        |  |  |  |
|------------------------------------------------------|---|------------------------------------------------------------------------------------------------------------------------------------------------------------------------------------------------------------------------------------------------------------------------------------------------------------------------------------------------------------------------------------------------------------------------|--|--|--|
| Business Name                                        | : | KHOKON DEKORETOR & LIGHTING HOUSE                                                                                                                                                                                                                                                                                                                                                                                      |  |  |  |
| Location                                             | : | Boktar Hat Kor Bazar, Chagal Naiya, Feni.                                                                                                                                                                                                                                                                                                                                                                              |  |  |  |
| Total Investment In BDT                              | : | Bdt 3,43,000/-                                                                                                                                                                                                                                                                                                                                                                                                         |  |  |  |
| Financing                                            | • | Self BDT 2,93,000/- (From Existing Business) 85%<br>Required Investment Bdt,50,000(as Equity) 15%                                                                                                                                                                                                                                                                                                                      |  |  |  |
| Present Salary/Drawings<br>From Business (Estimates) | • | Bdt 5,000                                                                                                                                                                                                                                                                                                                                                                                                              |  |  |  |
| Proposed Salary                                      | : | Bdt 5,000                                                                                                                                                                                                                                                                                                                                                                                                              |  |  |  |
| Size Of Shop                                         | : | 10 Ft X 15ft. = 200 Square Ft                                                                                                                                                                                                                                                                                                                                                                                          |  |  |  |
| Security Of The Shop                                 | : | 45,000/-                                                                                                                                                                                                                                                                                                                                                                                                               |  |  |  |
| Implementation                                       | : | <ul> <li>The Business Is Planned To Be Scaled Up By Investment In<br/>Existing Goods Like Sound system, genaretor, genaretor<br/>small, lighting system Etc.</li> <li>Average 20% Gain On Sale.</li> <li>The Business Is Operating By Entrepreneur. Existing No<br/>Employee.</li> <li>He Is Doing His Business In Rent Place.</li> <li>Collects Goods From Feni.</li> <li>Agreed Grace Period Is 3 Months.</li> </ul> |  |  |  |