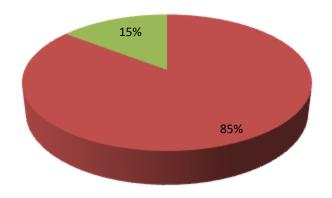

| Proposed Nobin Udyokta Business Info                 |   |                                                                                                                                                                                                                                                                                                                                                                                                                        |  |  |  |
|------------------------------------------------------|---|------------------------------------------------------------------------------------------------------------------------------------------------------------------------------------------------------------------------------------------------------------------------------------------------------------------------------------------------------------------------------------------------------------------------|--|--|--|
| Business Name                                        | : | KHOKON DEKORETOR & LIGHTING HOUSE                                                                                                                                                                                                                                                                                                                                                                                      |  |  |  |
| Location                                             | : | Boktar Hat Kor Bazar, Chagal Naiya, Feni.                                                                                                                                                                                                                                                                                                                                                                              |  |  |  |
| Total Investment In BDT                              | : | Bdt 3,43,000/-                                                                                                                                                                                                                                                                                                                                                                                                         |  |  |  |
| Financing                                            | • | Self BDT 2,93,000/- (From Existing Business) 85%<br>Required Investment Bdt,50,000(as Equity) 15%                                                                                                                                                                                                                                                                                                                      |  |  |  |
| Present Salary/Drawings<br>From Business (Estimates) | • | Bdt 5,000                                                                                                                                                                                                                                                                                                                                                                                                              |  |  |  |
| Proposed Salary                                      | : | Bdt 5,000                                                                                                                                                                                                                                                                                                                                                                                                              |  |  |  |
| Size Of Shop                                         | : | 10 Ft X 15ft. = 200 Square Ft                                                                                                                                                                                                                                                                                                                                                                                          |  |  |  |
| Security Of The Shop                                 | : | 45,000/-                                                                                                                                                                                                                                                                                                                                                                                                               |  |  |  |
| Implementation                                       | : | <ul> <li>The Business Is Planned To Be Scaled Up By Investment In<br/>Existing Goods Like Sound system, genaretor, genaretor<br/>small, lighting system Etc.</li> <li>Average 20% Gain On Sale.</li> <li>The Business Is Operating By Entrepreneur. Existing No<br/>Employee.</li> <li>He Is Doing His Business In Rent Place.</li> <li>Collects Goods From Feni.</li> <li>Agreed Grace Period Is 3 Months.</li> </ul> |  |  |  |

| Investment Breakdown |          |          |                |  |  |
|----------------------|----------|----------|----------------|--|--|
| Particulars          | Existing | Proposed | Proposed Total |  |  |
| Sound system         | 60,000   | 0        | 60,000         |  |  |
| Genaretor            | 40,000   | 20,000   | 60,000         |  |  |
| Genaretor            | 30,000   | 15,000   | 45,000         |  |  |
| Lighting system      | 50,000   | 15,000   | 65,000         |  |  |
| L E D Get            | 68,000   | 0        | 68,000         |  |  |
| Security             | 45,000   | 0        | 45,000         |  |  |
|                      | 0        | 0        | 0              |  |  |
|                      | 0        | 0        | 0              |  |  |
| Total                | 293,000  | 50,000   | 343,000        |  |  |