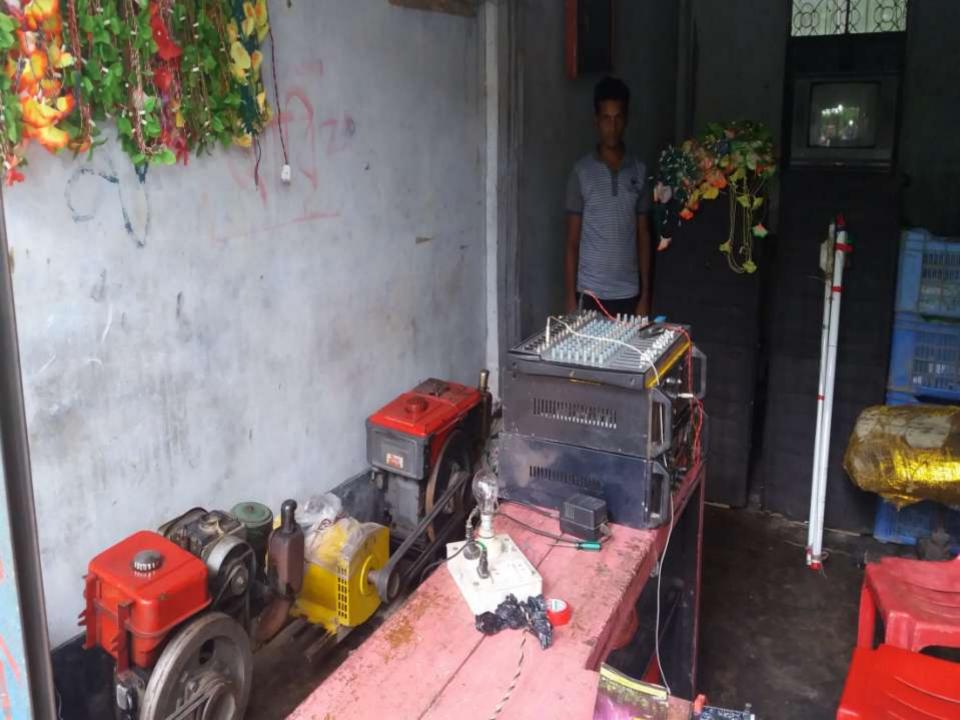

| Proposed Nobin Udyokta Business Info                 |   |                                                                                                                                                                                                                                                                                                                                                                                                                        |  |  |  |
|------------------------------------------------------|---|------------------------------------------------------------------------------------------------------------------------------------------------------------------------------------------------------------------------------------------------------------------------------------------------------------------------------------------------------------------------------------------------------------------------|--|--|--|
| Business Name                                        | : | KHOKON DEKORETOR & LIGHTING HOUSE                                                                                                                                                                                                                                                                                                                                                                                      |  |  |  |
| Location                                             | : | Boktar Hat Kor Bazar, Chagal Naiya, Feni.                                                                                                                                                                                                                                                                                                                                                                              |  |  |  |
| Total Investment In BDT                              | : | Bdt 3,43,000/-                                                                                                                                                                                                                                                                                                                                                                                                         |  |  |  |
| Financing                                            | • | Self BDT 2,93,000/- (From Existing Business) 85%<br>Required Investment Bdt,50,000(as Equity) 15%                                                                                                                                                                                                                                                                                                                      |  |  |  |
| Present Salary/Drawings<br>From Business (Estimates) | • | Bdt 5,000                                                                                                                                                                                                                                                                                                                                                                                                              |  |  |  |
| Proposed Salary                                      | : | Bdt 5,000                                                                                                                                                                                                                                                                                                                                                                                                              |  |  |  |
| Size Of Shop                                         | : | 10 Ft X 15ft. = 200 Square Ft                                                                                                                                                                                                                                                                                                                                                                                          |  |  |  |
| Security Of The Shop                                 | : | 45,000/-                                                                                                                                                                                                                                                                                                                                                                                                               |  |  |  |
| Implementation                                       | : | <ul> <li>The Business Is Planned To Be Scaled Up By Investment In<br/>Existing Goods Like Sound system, genaretor, genaretor<br/>small, lighting system Etc.</li> <li>Average 20% Gain On Sale.</li> <li>The Business Is Operating By Entrepreneur. Existing No<br/>Employee.</li> <li>He Is Doing His Business In Rent Place.</li> <li>Collects Goods From Feni.</li> <li>Agreed Grace Period Is 3 Months.</li> </ul> |  |  |  |

| Investment Breakdown |          |          |                |  |  |
|----------------------|----------|----------|----------------|--|--|
| Particulars          | Existing | Proposed | Proposed Total |  |  |
| Sound system         | 60,000   | 0        | 60,000         |  |  |
| Genaretor            | 40,000   | 20,000   | 60,000         |  |  |
| Genaretor            | 30,000   | 15,000   | 45,000         |  |  |
| Lighting system      | 50,000   | 15,000   | 65,000         |  |  |
| L E D Get            | 68,000   | 0        | 68,000         |  |  |
| Security             | 45,000   | 0        | 45,000         |  |  |
|                      | 0        | 0        | 0              |  |  |
|                      | 0        | 0        | 0              |  |  |
| Total                | 293,000  | 50,000   | 343,000        |  |  |

Pictures