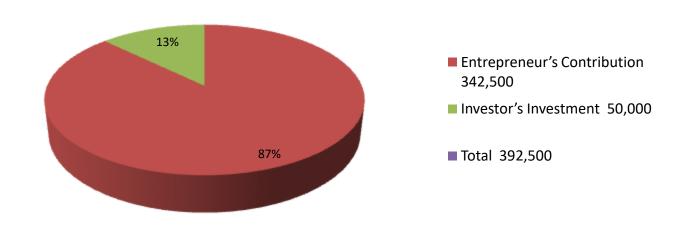

Mobile Bill

Total Fixed Cost (D)

Net Profit (E)= [C-D]

Entertainment

Transportaion

Yearly

| Investment Breakdown |          |          |                |  |  |
|----------------------|----------|----------|----------------|--|--|
| Particulars          | Existing | Proposed | Proposed Total |  |  |
| Chair                | 70,000   | 35,000   | 105,000        |  |  |
| Table                | 65,000   | 15,000   | 80,000         |  |  |
| Plet                 | 22,500   | 0        | 22,500         |  |  |
| Plet (melamine)      | 15,000   | 0        | 15,000         |  |  |
| Disk                 | 120,000  | 0        | 120,000        |  |  |
| Security             | 50,000   | 0        | 50,000         |  |  |
|                      | 0        | 0        | 0              |  |  |
|                      | 0        | 0        | 0              |  |  |
| Total                | 342,500  | 50,000   | 392,500        |  |  |