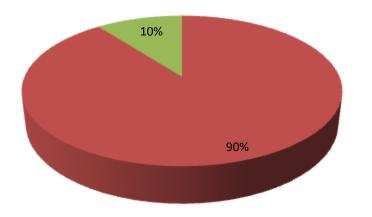

| Proposed Nobin Udyokta Business Info                 |   |                                                                                                                                                                                                                                                                                                                                                                                              |  |  |
|------------------------------------------------------|---|----------------------------------------------------------------------------------------------------------------------------------------------------------------------------------------------------------------------------------------------------------------------------------------------------------------------------------------------------------------------------------------------|--|--|
| Business Name                                        | : | SATHI FASSION                                                                                                                                                                                                                                                                                                                                                                                |  |  |
| Location                                             | : | ChadGazi Bot tola Bazar, Chagal Naiya, Feni.                                                                                                                                                                                                                                                                                                                                                 |  |  |
| Total Investment in BDT                              | : | BDT 4,80,000/-                                                                                                                                                                                                                                                                                                                                                                               |  |  |
| Financing                                            | : | Self BDT 4,30,000/- (from existing business) 90%<br>Required Investment BDT,50,000(as equity) 10%                                                                                                                                                                                                                                                                                            |  |  |
| Present salary/drawings<br>from business (estimates) | • | BDT 5,000                                                                                                                                                                                                                                                                                                                                                                                    |  |  |
| Proposed Salary                                      | : | BDT 5,000                                                                                                                                                                                                                                                                                                                                                                                    |  |  |
| Size of shop                                         | : | 15 ft x 10 ft. = 150 square ft                                                                                                                                                                                                                                                                                                                                                               |  |  |
| Security of the shop                                 | : | 200,000/-                                                                                                                                                                                                                                                                                                                                                                                    |  |  |
| Implementation                                       | : | <ul> <li>The business is planned to be scaled up by investment in existing goods like sari,than kapor,pant,three pice,lungi,shirt ,etc.</li> <li>Average 20% gain on sale.</li> <li>The business is operating by entrepreneur. Existing n employee.</li> <li>He is doing his business in rent place.</li> <li>Collects goods from Feni.</li> <li>Agreed grace period is 3 months.</li> </ul> |  |  |