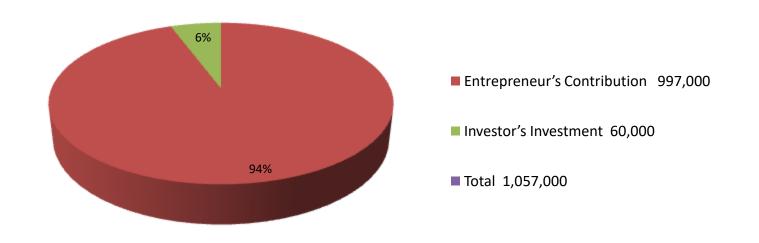

| Investment Breakdown |          |          |                |  |  |
|----------------------|----------|----------|----------------|--|--|
| Particulars          | Existing | Proposed | Proposed Total |  |  |
| Pant large           | 210,000  | 35,000   | 245,000        |  |  |
| Pant small           | 240,000  | 25,000   | 265,000        |  |  |
| Shirt large          | 50,000   | 0        | 50,000         |  |  |
| Shirt small          | 52,000   | 0        | 52,000         |  |  |
| T shirt              | 45,000   | 0        | 45,000         |  |  |
| Security             | 400,000  | 0        | 400,000        |  |  |
|                      | 0        | 0        | 0              |  |  |
|                      | 0        | 0        | 0              |  |  |
|                      | 0        | 0        | 0              |  |  |
| Total                | 997,000  | 60,000   | 1,057,000      |  |  |