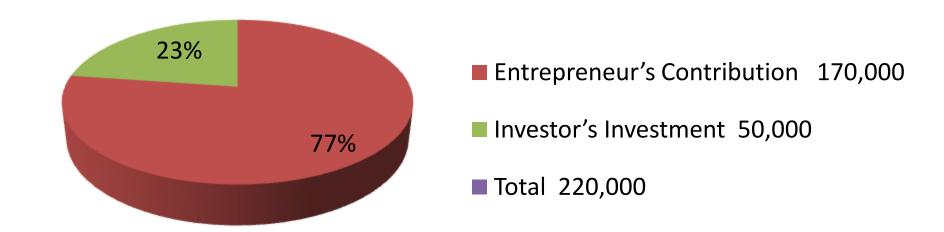

| Proposed Nobin Udyokta Business Info              |   |                                                                                                                                                                  |  |  |
|---------------------------------------------------|---|------------------------------------------------------------------------------------------------------------------------------------------------------------------|--|--|
| Business Name                                     | : | AMENA MOTSHO KHAMAR                                                                                                                                              |  |  |
| Location                                          | : | Pompara , Puthia, Rajshahi                                                                                                                                       |  |  |
| Total Investment in BDT                           | : | BDT 220,000/-                                                                                                                                                    |  |  |
| Financing                                         | : | Self BDT 170,000/-(from existing business) 77% Required Investment BDT 50,000/-(as equity) 23%                                                                   |  |  |
| Present salary/drawings from business (estimates) | : | BDT 5,000/-                                                                                                                                                      |  |  |
| Proposed Salary                                   | : | BDT 5,000/-                                                                                                                                                      |  |  |
| Size of shop                                      | : | 3.5 Bigha                                                                                                                                                        |  |  |
| Implementation                                    | • | <ul> <li>Currently run a fish farm.</li> <li>The business is operating by entrepreneur. Existing no employees.</li> <li>Collects goods from Taherpur.</li> </ul> |  |  |

| Investment Breakdown |      |            |                 |     |               |                 |                   |
|----------------------|------|------------|-----------------|-----|---------------|-----------------|-------------------|
|                      | Exis | ting       | Proposed        |     |               |                 |                   |
| Particulars          | Qty. | Unit Price | Amount<br>(BDT) | Qty | Unit<br>Price | Amount<br>(BDT) | Proposed<br>Total |
| Young Fish           | 5    | 25000      | 125,000         | 100 | 500           | 50,000          | 175,000           |
| Nilotica             | 12   | 500        | 6,000           |     |               |                 | 6,000             |
| Silver carp          | 12   | 500        | 6,000           |     |               | 0               | 6,000             |
| Ruhi Fish            | 15   | 500        | 7,500           |     |               | 0               | 7,500             |
| Carp fish            | 16   | 400        | 6,400           |     |               | 0               | 6,400             |
| Mrigel Fish          | 15   | 400        | 6,000           |     |               | 0               | 6,000             |
| Others               | 131  | 100        | 13,100          |     |               | 0               | 13,100            |
| Total                | 206  |            | 170,000         | 100 |               | 50,000          | 220,000           |