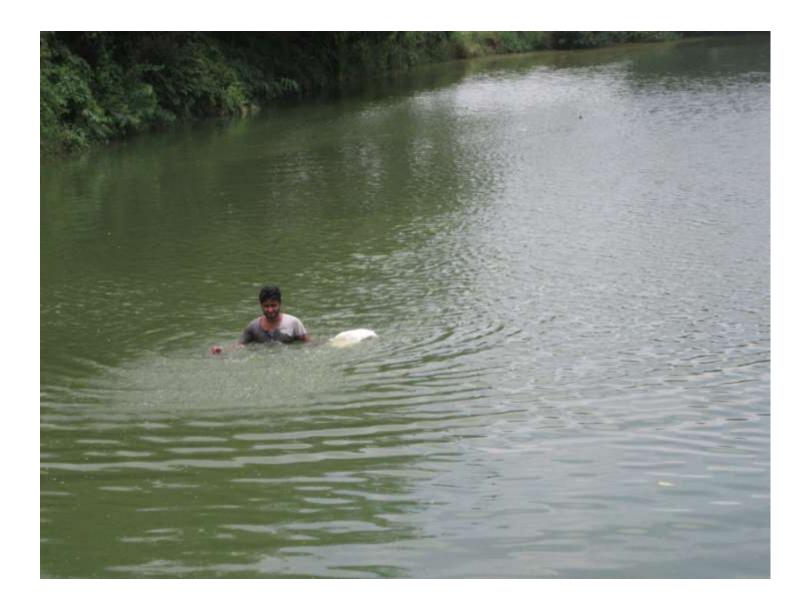

| Proposed Nobin Udyokta Business Info              |   |                                                                                                                                                                  |  |  |
|---------------------------------------------------|---|------------------------------------------------------------------------------------------------------------------------------------------------------------------|--|--|
| Business Name                                     | : | AMENA MOTSHO KHAMAR                                                                                                                                              |  |  |
| Location                                          | : | Pompara , Puthia, Rajshahi                                                                                                                                       |  |  |
| Total Investment in BDT                           | : | BDT 220,000/-                                                                                                                                                    |  |  |
| Financing                                         | : | Self BDT 170,000/-(from existing business) 77% Required Investment BDT 50,000/-(as equity) 23%                                                                   |  |  |
| Present salary/drawings from business (estimates) | : | BDT 5,000/-                                                                                                                                                      |  |  |
| Proposed Salary                                   | : | BDT 5,000/-                                                                                                                                                      |  |  |
| Size of shop                                      | : | 3.5 Bigha                                                                                                                                                        |  |  |
| Implementation                                    | • | <ul> <li>Currently run a fish farm.</li> <li>The business is operating by entrepreneur. Existing no employees.</li> <li>Collects goods from Taherpur.</li> </ul> |  |  |

# Pictures