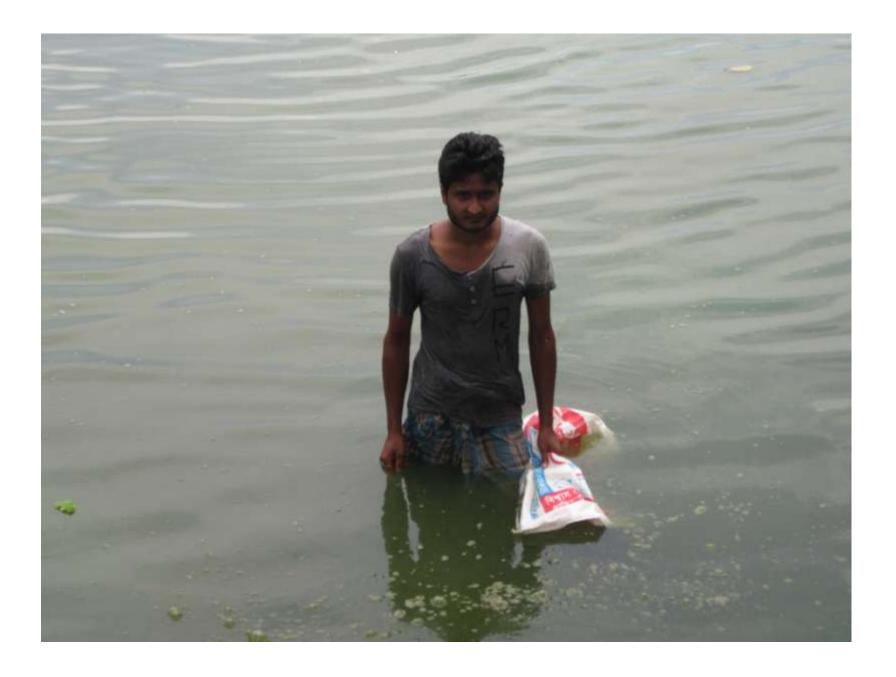

| Proposed Nobin Udyokta Business Info              |   |                                                                                                                                                                  |  |  |
|---------------------------------------------------|---|------------------------------------------------------------------------------------------------------------------------------------------------------------------|--|--|
| Business Name                                     | : | AMENA MOTSHO KHAMAR                                                                                                                                              |  |  |
| Location                                          | : | Pompara , Puthia, Rajshahi                                                                                                                                       |  |  |
| Total Investment in BDT                           | : | BDT 220,000/-                                                                                                                                                    |  |  |
| Financing                                         | : | Self BDT 170,000/-(from existing business) 77% Required Investment BDT 50,000/-(as equity) 23%                                                                   |  |  |
| Present salary/drawings from business (estimates) | : | BDT 5,000/-                                                                                                                                                      |  |  |
| Proposed Salary                                   | : | BDT 5,000/-                                                                                                                                                      |  |  |
| Size of shop                                      | : | 3.5 Bigha                                                                                                                                                        |  |  |
| Implementation                                    | • | <ul> <li>Currently run a fish farm.</li> <li>The business is operating by entrepreneur. Existing no employees.</li> <li>Collects goods from Taherpur.</li> </ul> |  |  |

# Pictures