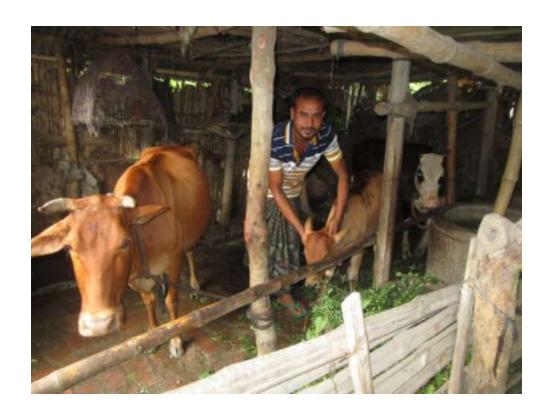

#### **Proposed NU Business Name: BADLI GORUR KHAMAR**



Project identification and prepared by: Kobir Raksam, Taherpur Unit, Rajshahi

Project verified by: Abdul Mannan Talukder



| Brief Bio of The Proposed Nobin Udyokta                                                                                                         |       |                                                                                                                                                                                               |  |  |  |
|-------------------------------------------------------------------------------------------------------------------------------------------------|-------|-----------------------------------------------------------------------------------------------------------------------------------------------------------------