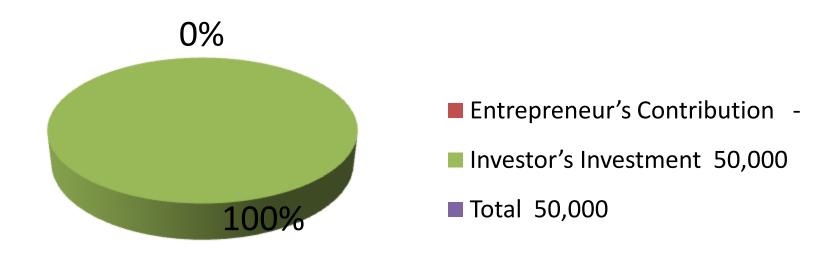

| Investment Breakdown |      |       |        |          |        |        |          |
|----------------------|------|-------|--------|----------|--------|--------|----------|
| Existing             |      |       |        | Proposed |        |        |          |
| Particulars          | Qty. | Unit  | Amount | Qty      | Unit   | Amount | Proposed |
|                      |      | Price | (BDT)  |          | Price  | (BDT)  | Total    |
| Calf                 | 0    | 0     | 0      | 2        | 25000  | 50,000 | 50,000   |
| Total                | 0    | 0     | 0      | 2        | 25,000 | 50,000 | 50,000   |