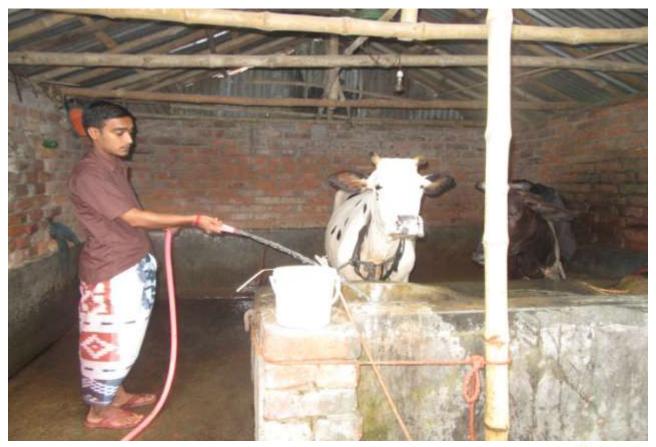

# Pictures

| Proposed Nobin Udyokta Business Info              |   |                                                                                                                                                                                                                                                                                                                              |  |  |  |
|---------------------------------------------------|---|------------------------------------------------------------------------------------------------------------------------------------------------------------------------------------------------------------------------------------------------------------------------------------------------------------------------------|--|--|--|
| Business Name                                     | : | BIDHAN GORU KHAMAR                                                                                                                                                                                                                                                                                                           |  |  |  |
| Location                                          | : | Taherpur, Bagmara, Rajshahi                                                                                                                                                                                                                                                                                                  |  |  |  |
| Total Investment in BDT                           | : | BDT 345,000/-                                                                                                                                                                                                                                                                                                                |  |  |  |
| Financing                                         | : | Self BDT 295,000/-(from existing business) 86% Required Investment BDT 50,000/-(as equity) 14%                                                                                                                                                                                                                               |  |  |  |
| Present salary/drawings from business (estimates) | : | BDT 5,000/-                                                                                                                                                                                                                                                                                                                  |  |  |  |
| Proposed Salary                                   | : | BDT 5,000/-                                                                                                                                                                                                                                                                                                                  |  |  |  |
| Size of shop                                      | : | 22 ft x 11 ft= 242 square ft                                                                                                                                                                                                                                                                                                 |  |  |  |
| Implementation                                    | : | <ul> <li>He has 2 cow and 1 calf in his farm.</li> <li>Average daily milk production is 20 liter and milk price is BDT 50.</li> <li>The business is operating by entrepreneur. Existing no employees.</li> <li>Collects goods from Bagmara.</li> <li>The farm is owned.</li> <li>Agreed grace period is 3 months.</li> </ul> |  |  |  |