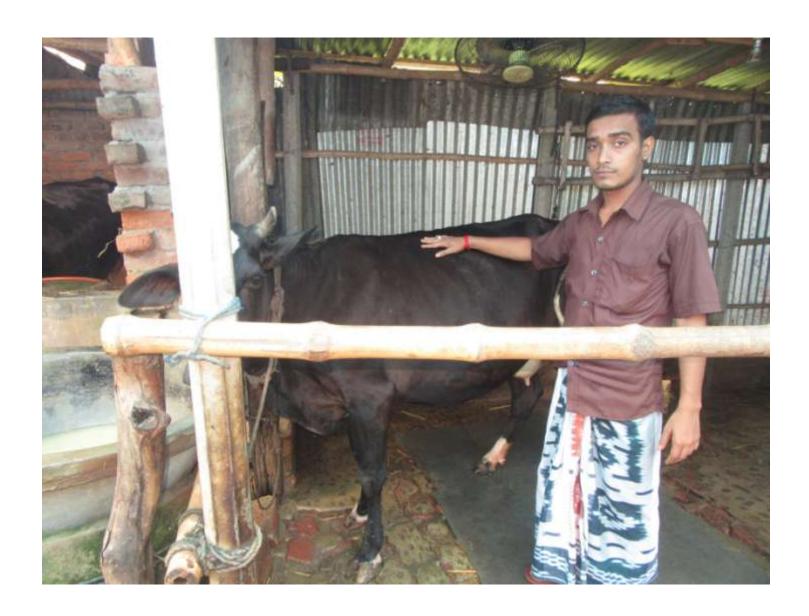

# Pictures

| Proposed Nobin Udyokta Business Info              |   |                                                                                                                                                                                                                                                                                                                              |  |  |  |
|---------------------------------------------------|---|------------------------------------------------------------------------------------------------------------------------------------------------------------------------------------------------------------------------------------------------------------------------------------------------------------------------------|--|--|--|
| Business Name                                     | : | BIDHAN GORU KHAMAR                                                                                                                                                                                                                                                                                                           |  |  |  |
| Location                                          | : | Taherpur, Bagmara, Rajshahi                                                                                                                                                                                                                                                                                                  |  |  |  |
| Total Investment in BDT                           | : | BDT 345,000/-                                                                                                                                                                                                                                                                                                                |  |  |  |
| Financing                                         | : | Self BDT 295,000/-(from existing business) 86% Required Investment BDT 50,000/-(as equity) 14%                                                                                                                                                                                                                               |  |  |  |
| Present salary/drawings from business (estimates) | : | BDT 5,000/-                                                                                                                                                                                                                                                                                                                  |  |  |  |
| Proposed Salary                                   | : | BDT 5,000/-                                                                                                                                                                                                                                                                                                                  |  |  |  |
| Size of shop                                      | : | 22 ft x 11 ft= 242 square ft                                                                                                                                                                                                                                                                                                 |  |  |  |
| Implementation                                    | : | <ul> <li>He has 2 cow and 1 calf in his farm.</li> <li>Average daily milk production is 20 liter and milk price is BDT 50.</li> <li>The business is operating by entrepreneur. Existing no employees.</li> <li>Collects goods from Bagmara.</li> <li>The farm is owned.</li> <li>Agreed grace period is 3 months.</li> </ul> |  |  |  |