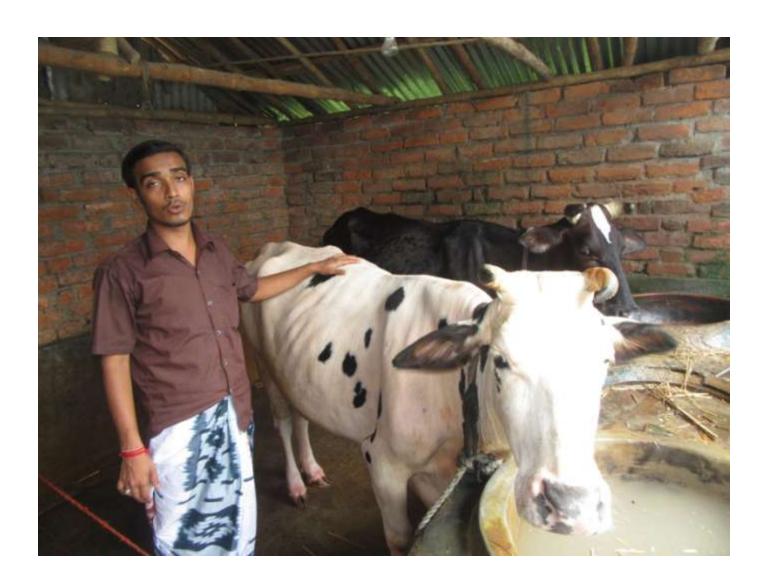

# Pictures

| Proposed Nobin Udyokta Business Info              |   |                                                                                                                                                                                                                                                                                                                              |  |  |  |
|---------------------------------------------------|---|------------------------------------------------------------------------------------------------------------------------------------------------------------------------------------------------------------------------------------------------------------------------------------------------------------------------------|--|--|--|
| Business Name                                     | : | BIDHAN GORU KHAMAR                                                                                                                                                                                                                                                                                                           |  |  |  |
| Location                                          | : | Taherpur, Bagmara, Rajshahi                                                                                                                                                                                                                                                                                                  |  |  |  |
| Total Investment in BDT                           | : | BDT 345,000/-                                                                                                                                                                                                                                                                                                                |  |  |  |
| Financing                                         | : | Self BDT 295,000/-(from existing business) 86% Required Investment BDT 50,000/-(as equity) 14%                                                                                                                                                                                                                               |  |  |  |
| Present salary/drawings from business (estimates) | : | BDT 5,000/-                                                                                                                                                                                                                                                                                                                  |  |  |  |
| Proposed Salary                                   | : | BDT 5,000/-                                                                                                                                                                                                                                                                                                                  |  |  |  |
| Size of shop                                      | : | 22 ft x 11 ft= 242 square ft                                                                                                                                                                                                                                                                                                 |  |  |  |
| Implementation                                    | : | <ul> <li>He has 2 cow and 1 calf in his farm.</li> <li>Average daily milk production is 20 liter and milk price is BDT 50.</li> <li>The business is operating by entrepreneur. Existing no employees.</li> <li>Collects goods from Bagmara.</li> <li>The farm is owned.</li> <li>Agreed grace period is 3 months.</li> </ul> |  |  |  |