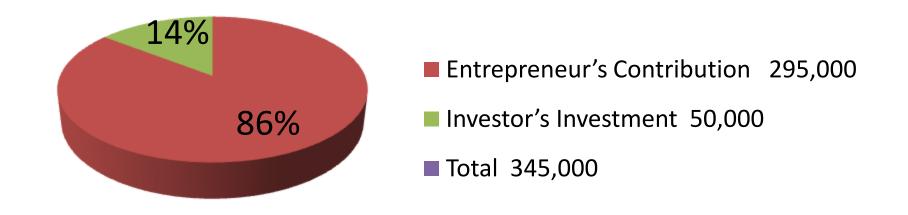

| Investment Breakdown |                                  |        |         |   |        |        |          |  |
|----------------------|----------------------------------|--------|---------|---|--------|--------|----------|--|
|                      | Proposed                         |        |         |   |        |        |          |  |
| Particulars          | rticulars Qty. Unit Amount Qty U |        |         |   | Unit   | Amount | Proposed |  |
|                      |                                  | Price  | (BDT)   |   | Price  | (BDT)  | Total    |  |
| Australian Cow       | 1                                | 140000 | 140,000 | 0 | 0      | 0      | 140,000  |  |
| Canadian Cow         | 1                                | 130000 | 130,000 | 0 | 0      | 0      | 130,000  |  |
| Calf                 | 1                                | 25000  | 25,000  | 1 | 30000  | 30,000 | 55,000   |  |
| Feed                 | 0                                | 0      | 0       | 1 | 20000  | 20,000 | 20,000   |  |
| Total                | 3                                | 295000 | 295,000 | 2 | 50,000 | 50,000 | 345,000  |  |