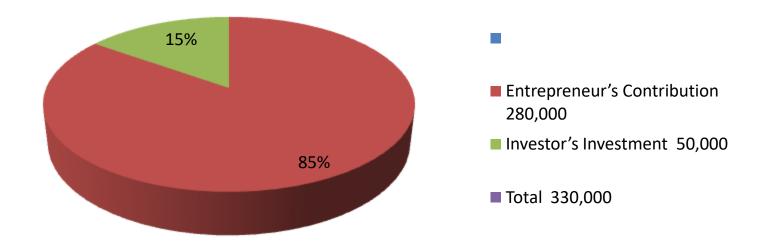

| Proposed Nobin Udyokta Business Info              |   |                                                                                                                                                                                                                                                                                                     |  |  |  |
|---------------------------------------------------|---|-----------------------------------------------------------------------------------------------------------------------------------------------------------------------------------------------------------------------------------------------------------------------------------------------------|--|--|--|
| Business Name                                     | : | MASUD RANA MOTSHO CHASH                                                                                                                                                                                                                                                                             |  |  |  |
| Location                                          | : | Kishmot Bogra, Durgapur, Rajshahi                                                                                                                                                                                                                                                                   |  |  |  |
| Total Investment in BDT                           |   | BDT 330,000/-                                                                                                                                                                                                                                                                                       |  |  |  |
| Financing                                         | : | Self BDT 280,000/-(from existing business) 80%<br>Required Investment BDT 50,000/-(as equity) 20%                                                                                                                                                                                                   |  |  |  |
| Present salary/drawings from business (estimates) | : | BDT 5,000/-                                                                                                                                                                                                                                                                                         |  |  |  |
| Proposed Salary                                   | : | BDT 5,000/-                                                                                                                                                                                                                                                                                         |  |  |  |
| Size of shop                                      | : | 99 Sotangsho.                                                                                                                                                                                                                                                                                       |  |  |  |
| Implementation                                    | : | <ul> <li>The business is planned to be scaled up by investment in existing goods like; Katla,silvar,Briket,Salmon,Mirka, etc.</li> <li>The business is operating by entrepreneur. Existing no employee.</li> <li>Collects goods from Durgapur.</li> <li>Agreed grace period is 3 months.</li> </ul> |  |  |  |

|             |       |            | <b>Investment Brea</b> | akdown |       |        |               |  |
|-------------|-------|------------|------------------------|--------|-------|--------|---------------|--|
|             | Exis  | ting       | Proposed               |        |       |        |               |  |
| Particulars | Qty.  | Unit Price | Amount                 | Qty.   | Unit  | Amount | Proposed      |  |
|             |       |            | (BDT)                  |        | Price | (BDT)  | Total         |  |
| katla       |       |            | 12000                  |        |       | 30,0   | 00042,000     |  |
| silver      | ilver |            | 4500                   |        |       |        | 20,000 24,500 |  |
| Briket      |       |            | 2500                   |        |       |        | 2,500         |  |
| Salmon      |       |            | 22000                  |        |       |        | 22,000        |  |
| Mirka       | lirka |            | 5000                   |        |       |        | 5,000         |  |
|             |       |            |                        |        |       |        | 0             |  |
| others      |       |            | 4000                   |        |       |        | 4,000         |  |
| Security    |       |            | 230000                 |        |       |        | 230,000       |  |
|             |       | 0          | 280,000                | 0      | 0     | 50,000 | 330000        |  |