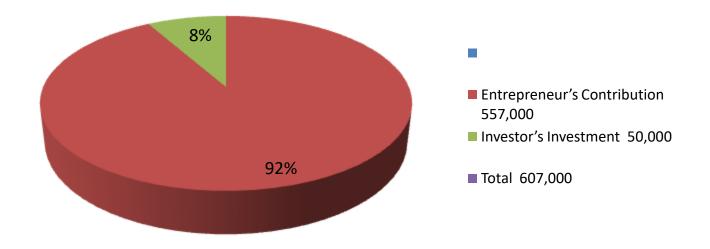

|             |      |            | Investment Brea | kdown |            |                              |                |  |
|-------------|------|------------|-----------------|-------|------------|------------------------------|----------------|--|
| Existing    |      |            |                 |       | Proposed   |                              |                |  |
| Particulars | Qty. | Unit Price | Amount (BDT)    | Qty.  | Unit Price | Amount<br>(BDT)              | Proposed Total |  |
| katla       |      |            | 12000           | )     |            | 30,00042,000<br>20,00056,000 |                |  |
| silver      |      |            | 36000           | )     |            |                              |                |  |
| Briket      |      |            | 44000           | )     |            |                              | 44,000         |  |
| Salmon      |      |            | 24000           | )     |            |                              | 24,000         |  |
| Mirka       |      |            | 21000           | )     |            |                              | 21,000         |  |
|             |      |            |                 |       |            |                              | 0              |  |
|             |      |            |                 |       |            |                              | 0              |  |
| others      |      |            | 60000           | )     |            |                              | 60,000         |  |
| Security    |      |            | 360000          | )     |            |                              | 360,000        |  |
|             |      |            |                 |       |            |                              | 0              |  |
|             |      | 0          | 557,000         | 0     | 0          | 50,000                       | 607000         |  |