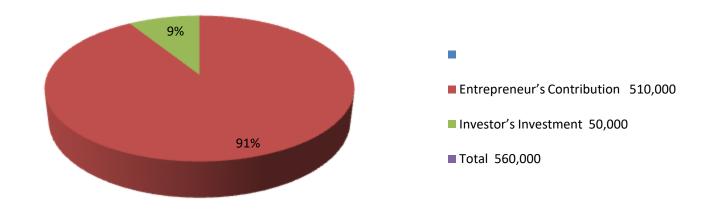

| Proposed Nobin Udyokta Business Info              |   |                                                                                                                                                                                                                                                                                                     |  |  |  |
|---------------------------------------------------|---|-----------------------------------------------------------------------------------------------------------------------------------------------------------------------------------------------------------------------------------------------------------------------------------------------------|--|--|--|
| Business Name                                     | : | NURJAHAN MACHER KHAMAR                                                                                                                                                                                                                                                                              |  |  |  |
| Location                                          | : | Sukhpara, Putiya, Rajshahi                                                                                                                                                                                                                                                                          |  |  |  |
| Total Investment in BDT                           | : | BDT 560,000/-                                                                                                                                                                                                                                                                                       |  |  |  |
| Financing                                         | : | Self BDT 510000/-(from existing business) 80%<br>Required Investment BDT 50,000/-(as equity) 20%                                                                                                                                                                                                    |  |  |  |
| Present salary/drawings from business (estimates) | : | BDT 5,000/-                                                                                                                                                                                                                                                                                         |  |  |  |
| Proposed Salary                                   | : | BDT 5,000/-                                                                                                                                                                                                                                                                                         |  |  |  |
| Size of shop                                      | : | 7 Bigha                                                                                                                                                                                                                                                                                             |  |  |  |
| Implementation                                    | : | <ul> <li>The business is planned to be scaled up by investment in existing goods like; Katla,silvar,Briket,Salmon,Mirka, etc.</li> <li>The business is operating by entrepreneur. Existing no employee.</li> <li>Collects goods from Taherpur.</li> <li>Agreed grace period is 3 months.</li> </ul> |  |  |  |

|                 |      | In         | vestment Bre | akdown |       |         |          |
|-----------------|------|------------|--------------|--------|-------|---------|----------|
|                 | Exis | ting       | Proposed     |        |       |         |          |
| Particulars Qty |      | Unit Price | Amount       | Qty.   | Unit  | Amount  | Proposed |
|                 |      |            | (BDT)        |        | Price | (BDT)   | Total    |
| katla           |      |            | 15000        |        |       | 30,000  | 45,000   |
| silver          |      |            | 36000        |        |       | 20,000  | 56,000   |
| Briket          |      |            | 44000        |        |       |         | 44,000   |
| Salmon          |      |            | 180000       |        |       | 180,000 |          |
| Mirka           |      |            | 21000        |        |       | 21,000  |          |
| others          |      |            | 34000        |        |       |         | 34,000   |
| Security        |      |            | 180000       |        |       |         | 180,000  |
|                 |      |            |              |        |       |         | 0        |
|                 |      | 0          | 510,000      | 0      | 0     | 50,000  | 560000   |