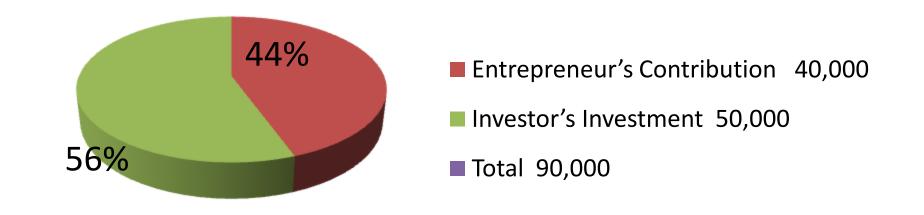

| Proposed Nobin Udyokta Business Info              |   |                                                                                                                                                                                                                                        |  |  |
|---------------------------------------------------|---|----------------------------------------------------------------------------------------------------------------------------------------------------------------------------------------------------------------------------------------|--|--|
| Business Name                                     | : | ROKEYA MOTSHO KHAMAR                                                                                                                                                                                                                   |  |  |
| Location                                          | : | Pochamaria, Puthiya, Rajshahi                                                                                                                                                                                                          |  |  |
| Total Investment in BDT                           | : | BDT 90,000/-                                                                                                                                                                                                                           |  |  |
| Financing                                         | : | Self BDT 40,000/-(from existing business) 44% Required Investment BDT 50,000/-(as equity) 56%                                                                                                                                          |  |  |
| Present salary/drawings from business (estimates) | : | BDT 5,000/-                                                                                                                                                                                                                            |  |  |
| Proposed Salary                                   | : | BDT 5,000/-                                                                                                                                                                                                                            |  |  |
| Size of shop                                      | : | 2.5 Bigha                                                                                                                                                                                                                              |  |  |
| Implementation                                    | : | <ul> <li>Currently run a fish farm.</li> <li>The business is operating by entrepreneur. Existing no employees.</li> <li>Collects goods from Rajshahi.</li> <li>The farm is owned.</li> <li>Agreed grace period is 3 months.</li> </ul> |  |  |

| Investment Breakdown |                          |      |              |     |        |        |          |  |
|----------------------|--------------------------|------|--------------|-----|--------|--------|----------|--|
|                      | Proposed                 |      |              |     |        |        |          |  |
| Particulars          | ticulars Qty. Unit Price |      | Amount (BDT) | Qty | Unit   | Amount | Proposed |  |
|                      |                          |      |              |     | Price  | (BDT)  | Total    |  |
| Carp Fish            | 100                      | 100  | 10,000       | 0   | 0      | 0      | 10,000   |  |
| Silver               | 100                      | 120  | 12,000       | 0   | 0      | 0      | 12,000   |  |
| Ruhi Fish            | 80                       | 100  | 8,000        | 0   | 0      | 0      | 8,000    |  |
| Japani               | 150                      | 40   | 6,000        | 0   | 0      | 0      | 6,000    |  |
| Grasscarp            | 50                       | 50   | 2,500        | 0   | 0      | 0      | 2,500    |  |
| Others               | 1                        | 1500 | 1,500        | 0   | 0      | 0      | 1,500    |  |
| Fish Feed            | 0                        | 0    | 0            | 1   | 20000  | 20,000 | 20,000   |  |
| Young Fish           | 0                        | 0    | 0            | 1   | 30000  | 30,000 | 30,000   |  |
| Total                | 481                      | 1910 | 40,000       | 2   | 50,000 | 50,000 | 90,000   |  |