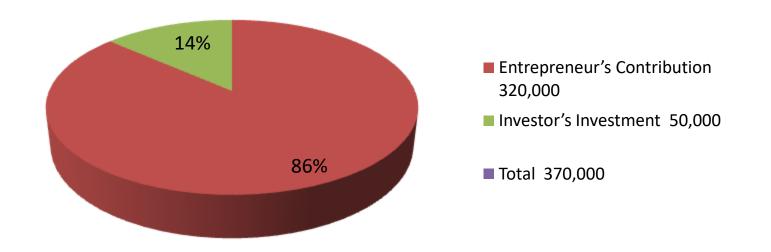

| Proposed Nobin Udyokta Business Info              |   |                                                                                                                                                                                                                                                                                                                                      |  |  |
|---------------------------------------------------|---|--------------------------------------------------------------------------------------------------------------------------------------------------------------------------------------------------------------------------------------------------------------------------------------------------------------------------------------|--|--|
| Business Name                                     | : | ARAFAT MOTSO KHAMAR                                                                                                                                                                                                                                                                                                                  |  |  |
| Location                                          | : | Rogunatpur ,Durgapur , Rajshahi .                                                                                                                                                                                                                                                                                                    |  |  |
| Total Investment in BDT                           | : | BDT 370,000/-                                                                                                                                                                                                                                                                                                                        |  |  |
| Financing                                         | : | Self BDT 320,000/-(from existing business) 86% Required Investment BDT 50,000/-(as equity) 14%                                                                                                                                                                                                                                       |  |  |
| Present salary/drawings from business (estimates) | : | BDT 5,000/-                                                                                                                                                                                                                                                                                                                          |  |  |
| Proposed Salary                                   | : | BDT 5,000/-                                                                                                                                                                                                                                                                                                                          |  |  |
| Size of shop                                      |   | 3.06 biga                                                                                                                                                                                                                                                                                                                            |  |  |
| Security of the shop                              | : | BDT -290,000                                                                                                                                                                                                                                                                                                                         |  |  |
| Implementation                                    | : | <ul> <li>Currently run a fish farm.</li> <li>Various type of fish like; Ruhi fish, Carp fish, Mrigel fish etc cultivate here.</li> <li>The business is operating by entrepreneur. Existing no employee.</li> <li>The pond is Under lise .</li> <li>Collects fish from Taherpur.</li> <li>Agreed grace period is 3 months.</li> </ul> |  |  |

| Investment Breakdown |          |          |                |  |  |
|----------------------|----------|----------|----------------|--|--|
| Particulars          | Existing | Proposed | Proposed Total |  |  |
| Fish                 | 30,000   | 0        | 30,000         |  |  |
| Lies                 | 0        | 40,000   | 40,000         |  |  |
| Fish Feed            | 0        | 10,000   | 10,000         |  |  |
| Security             | 290,000  | -        | 290,000        |  |  |
| Total                | 320,000  | 50,000   | 370,000        |  |  |