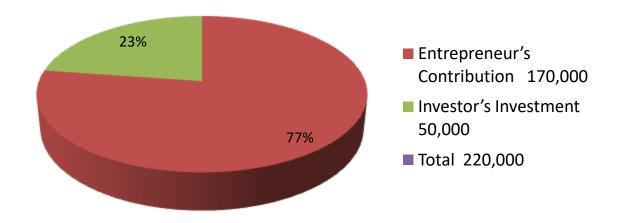

| Proposed Nobin Udyokta Business Info              |          |                                                                                                                                                                                                                                                                                                                              |  |  |
|---------------------------------------------------|----------|------------------------------------------------------------------------------------------------------------------------------------------------------------------------------------------------------------------------------------------------------------------------------------------------------------------------------|--|--|
| Business Name                                     | :        | AMINUL GORUR KHAMAR                                                                                                                                                                                                                                                                                                          |  |  |
| Location                                          | :        | Domdoma , Pananogor , Puthia , Rajshahi .                                                                                                                                                                                                                                                                                    |  |  |
| Total Investment in BDT                           | :        | BDT 220,000/-                                                                                                                                                                                                                                                                                                                |  |  |
| Financing                                         | :        | Self BDT 170,000/-(from existing business)77%                                                                                                                                                                                                                                                                                |  |  |
|                                                   |          | Required Investment BDT 50,000/-(as equity) 23%                                                                                                                                                                                                                                                                              |  |  |
| Present salary/drawings from business (estimates) | :        | BDT 5,000/-                                                                                                                                                                                                                                                                                                                  |  |  |
| Proposed Salary                                   | <b>:</b> | BDT 5,000/-                                                                                                                                                                                                                                                                                                                  |  |  |
| Size of shop                                      | :        | 12 ft x 15 ft= 180 square ft                                                                                                                                                                                                                                                                                                 |  |  |
| Security of the shop                              | :        | -                                                                                                                                                                                                                                                                                                                            |  |  |
| Implementation                                    | :        | <ul> <li>The business is planned to be scaled up by investment in existing goods like; milk.</li> <li>Daily milk production is 6 liter and milk price is BDT 50.</li> <li>The business is operating by entrepreneur. Existing no employees.</li> <li>The farm is owned.</li> <li>Agreed grace period is 3 months.</li> </ul> |  |  |

| Investment Breakdown |          |          |                |  |  |  |
|----------------------|----------|----------|----------------|--|--|--|
| Particulars          | Existing | Proposed | Proposed Total |  |  |  |
| Milk cow (1x50,000)  | 50,000   | 40,000   | 90,000         |  |  |  |
| Ox (1x50,000)        | 50,000   |          | 50,000         |  |  |  |
| Calf (2x35,000)      | 70,000   | -        | 70,000         |  |  |  |
| Cow feed             |          | 10,000   | 10,000         |  |  |  |
| Total                | 170,000  | 50,000   | 220,000        |  |  |  |