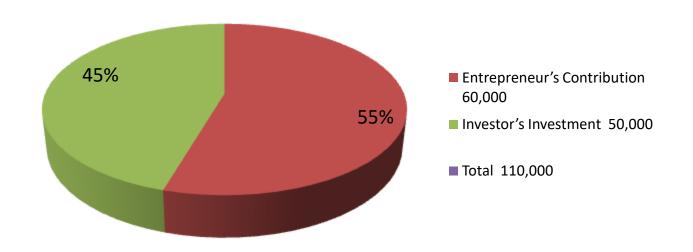

| Proposed Nobin Udyokta Business Info              |   |                                                                                                                                                                                                                                                   |  |
|---------------------------------------------------|---|---------------------------------------------------------------------------------------------------------------------------------------------------------------------------------------------------------------------------------------------------|--|
| Business Name                                     | : | MUKUL GORUR KHAMAR                                                                                                                                                                                                                                |  |
| Location                                          | : | Gobindronogor , Dhopapara , Puthia , Rajshahi.                                                                                                                                                                                                    |  |
| Total Investment in BDT                           | : | BDT 110,000/-                                                                                                                                                                                                                                     |  |
| Financing                                         | : | Self BDT 60,000/-(from existing business) 55% Required Investment BDT 50,000/-(as equity) 45%                                                                                                                                                     |  |
| Present salary/drawings from business (estimates) | : | BDT 5,000/-                                                                                                                                                                                                                                       |  |
| Proposed Salary                                   | : | BDT 5,000/-                                                                                                                                                                                                                                       |  |
| Size of shop                                      | : | 10 ft x 12 ft = 120 square ft                                                                                                                                                                                                                     |  |
| Implementation                                    | : | <ul> <li>He has two ox in his farm</li> <li>The business is operating by entrepreneur himself. Existing no employee.</li> <li>The farm is owned.</li> <li>Collects goods from Local market .</li> <li>Agreed grace period is 3 months.</li> </ul> |  |