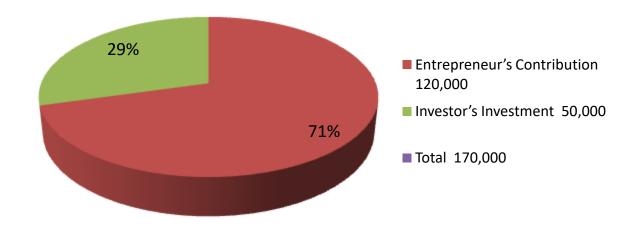

| Proposed Nobin Udyokta Business Info              |   |                                                                                                                                                                                                                                                                                                                  |  |  |  |
|---------------------------------------------------|---|------------------------------------------------------------------------------------------------------------------------------------------------------------------------------------------------------------------------------------------------------------------------------------------------------------------|--|--|--|
| Business Name                                     | : | TRISA STUDIO AND FOTASSTATE                                                                                                                                                                                                                                                                                      |  |  |  |
| Location                                          | : | Jholmolia ,Puthia , Rajshahi .                                                                                                                                                                                                                                                                                   |  |  |  |
| Total Investment in BDT                           | : | BDT 170,000/-                                                                                                                                                                                                                                                                                                    |  |  |  |
| Financing                                         | : | Self BDT 120,000/-(from existing business) 71% Required Investment BDT 50,000/-(as equity) 29%                                                                                                                                                                                                                   |  |  |  |
| Present salary/drawings from business (estimates) | : | BDT 5,000/-                                                                                                                                                                                                                                                                                                      |  |  |  |
| Proposed Salary                                   | : | BDT 5,000/-                                                                                                                                                                                                                                                                                                      |  |  |  |
| Size of shop                                      | : | 15 ft x 20 ft = 300 square ft                                                                                                                                                                                                                                                                                    |  |  |  |
| Security of the shop                              | : | BDT -                                                                                                                                                                                                                                                                                                            |  |  |  |
| Implementation                                    | : | <ul> <li>The business is planned to be scaled up by investment in existing goods like; Studio and Fotasstate Item.</li> <li>Average 50% gain on sale.</li> <li>The business is operating by entrepreneur. Existing no employees.</li> <li>The shop is Self.</li> <li>Agreed grace period is 3 months.</li> </ul> |  |  |  |
|                                                   |   |                                                                                                                                                                                                                                                                                                                  |  |  |  |

| Investment Breakdown         |          |          |                |  |  |
|------------------------------|----------|----------|----------------|--|--|
| Particulars                  | Existing | Proposed | Proposed Total |  |  |
| Photocopy me thin (1x60,000) | 60,000   |          | 60,000         |  |  |
| Computer (1x15,000)          | 15,000   |          | 15,000         |  |  |
| Camera                       | 40,000   | 50,000   | 90,000         |  |  |
| Pinter                       | 3,000    |          | 3,000          |  |  |
| Laminating                   | 2,000    |          | 2,000          |  |  |
| Total                        | 120,000  | 50,000   | 170,000        |  |  |