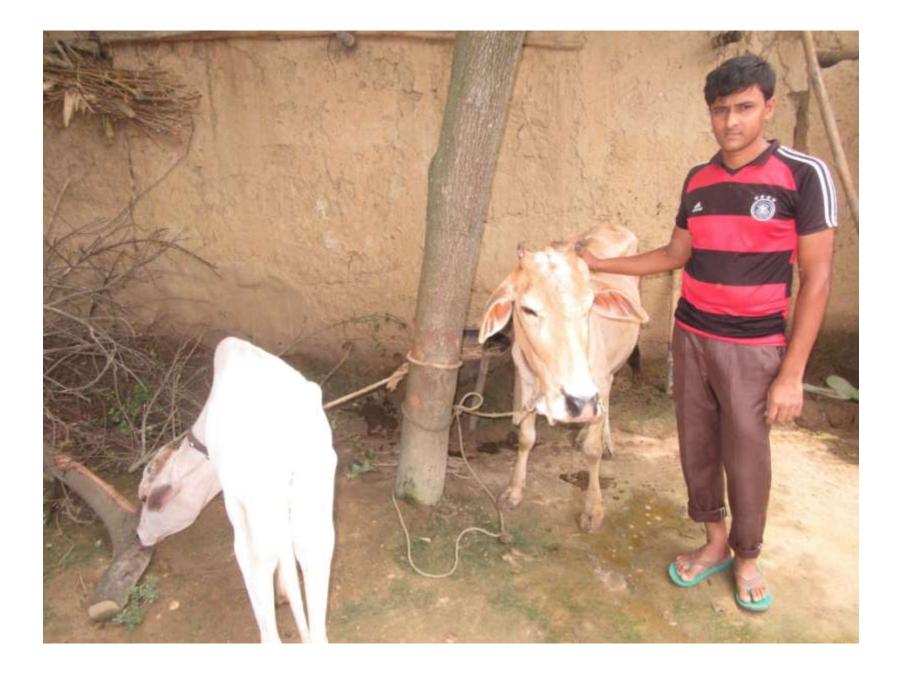

| Proposed Nobin Udyokta Business Info                 |   |                                                                                                                                                                                                                                                                               |  |  |  |
|------------------------------------------------------|---|-------------------------------------------------------------------------------------------------------------------------------------------------------------------------------------------------------------------------------------------------------------------------------|--|--|--|
| Business Name                                        | : | ANOWAR GOBADI POSHU KHAMAR                                                                                                                                                                                                                                                    |  |  |  |
| Location                                             | : | Shundorpur, Kakonhat,Godagari, Rajshahi                                                                                                                                                                                                                                       |  |  |  |
| Total Investment in BDT                              | : | BDT 100000/-                                                                                                                                                                                                                                                                  |  |  |  |
| Financing                                            | : | Self BDT 50000/-(from existing business) 50%<br>Required Investment BDT 50,000/-(as equity) 50%                                                                                                                                                                               |  |  |  |
| Present salary/drawings<br>from business (estimates) | : | BDT 5000/-                                                                                                                                                                                                                                                                    |  |  |  |
| Proposed Salary                                      | : | 5000/=                                                                                                                                                                                                                                                                        |  |  |  |
| Size of shop                                         | : | 12ft x 10ft= 120 square ft                                                                                                                                                                                                                                                    |  |  |  |
| Security of the shop                                 | : |                                                                                                                                                                                                                                                                               |  |  |  |
| Implementation                                       | : | <ul> <li>The business is planned to be scaled up by investment in existing goods like; Farm</li> <li>The business is operating by entrepreneur. Existing no employees.</li> <li>Average gain</li> <li>The farm is owned.</li> <li>Agreed grace period is 3 months.</li> </ul> |  |  |  |