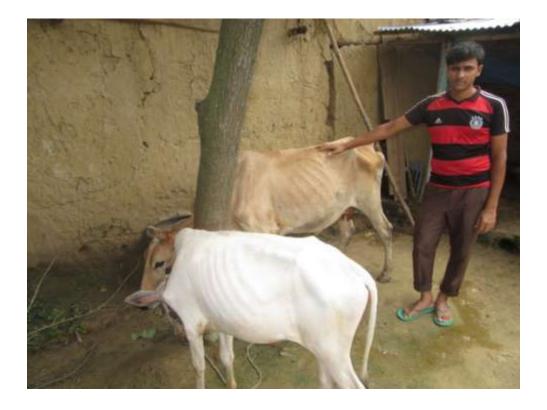

| Proposed Nobin Udyokta Business Info                 |   |                                                                                                                                                                                                                                                                               |  |  |  |
|------------------------------------------------------|---|-------------------------------------------------------------------------------------------------------------------------------------------------------------------------------------------------------------------------------------------------------------------------------|--|--|--|
| Business Name                                        | : | ANOWAR GOBADI POSHU KHAMAR                                                                                                                                                                                                                                                    |  |  |  |
| Location                                             | : | Shundorpur, Kakonhat,Godagari, Rajshahi                                                                                                                                                                                                                                       |  |  |  |
| Total Investment in BDT                              | : | BDT 100000/-                                                                                                                                                                                                                                                                  |  |  |  |
| Financing                                            | : | Self BDT 50000/-(from existing business) 50%<br>Required Investment BDT 50,000/-(as equity) 50%                                                                                                                                                                               |  |  |  |
| Present salary/drawings<br>from business (estimates) | : | BDT 5000/-                                                                                                                                                                                                                                                                    |  |  |  |
| Proposed Salary                                      | : | 5000/=                                                                                                                                                                                                                                                                        |  |  |  |
| Size of shop                                         | : | 12ft x 10ft= 120 square ft                                                                                                                                                                                                                                                    |  |  |  |
| Security of the shop                                 | : |                                                                                                                                                                                                                                                                               |  |  |  |
| Implementation                                       | : | <ul> <li>The business is planned to be scaled up by investment in existing goods like; Farm</li> <li>The business is operating by entrepreneur. Existing no employees.</li> <li>Average gain</li> <li>The farm is owned.</li> <li>Agreed grace period is 3 months.</li> </ul> |  |  |  |