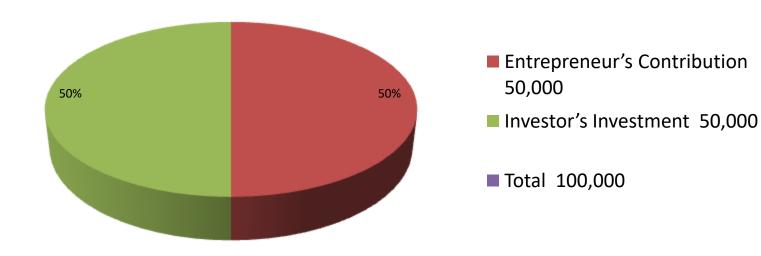

| Investment Breakdown |          |          |                |  |  |  |  |
|----------------------|----------|----------|----------------|--|--|--|--|
| Particulars          | Existing | Proposed | Proposed Total |  |  |  |  |
| Cow                  | 50000    | 40000    | 90000          |  |  |  |  |
| Food                 | 0        | 10000    | 10000          |  |  |  |  |
|                      | 0        | 0        | 0              |  |  |  |  |
|                      |          |          |                |  |  |  |  |
| Total                | 50000    | 50000    | 100000         |  |  |  |  |