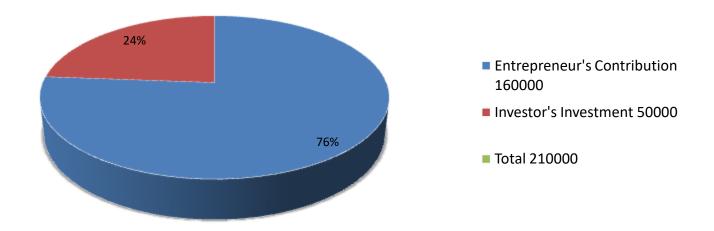

| Proposed Nobin Udyokta Business Info              |            |                                                                                                                                                                                                                                                                               |  |  |  |
|---------------------------------------------------|------------|-------------------------------------------------------------------------------------------------------------------------------------------------------------------------------------------------------------------------------------------------------------------------------|--|--|--|
| Business Name                                     | :          | DAIRY FARM                                                                                                                                                                                                                                                                    |  |  |  |
| Location                                          | :          | Ghiapukur, Kakonhat,Godagari, Rajshahi                                                                                                                                                                                                                                        |  |  |  |
| Total Investment in BDT                           | :          | BDT 210000/-                                                                                                                                                                                                                                                                  |  |  |  |
| Financing                                         | :          | Self BDT 160000/-(from existing business) 76% Required Investment BDT 50,000/-(as equity) 24%                                                                                                                                                                                 |  |  |  |
| Present salary/drawings from business (estimates) | :          | BDT 5000/-                                                                                                                                                                                                                                                                    |  |  |  |
| Proposed Salary                                   | <b> </b> : | 5000/=                                                                                                                                                                                                                                                                        |  |  |  |
| Size of shop                                      | :          | 12ft x 10ft= 120 square ft                                                                                                                                                                                                                                                    |  |  |  |
| Security of the shop                              | :          | -                                                                                                                                                                                                                                                                             |  |  |  |
| Implementation                                    |            | <ul> <li>The business is planned to be scaled up by investment in existing goods like; Farm</li> <li>The business is operating by entrepreneur. Existing no employees.</li> <li>Average gain</li> <li>The farm is owned.</li> <li>Agreed grace period is 3 months.</li> </ul> |  |  |  |

| Investment Breakdown |          |           |                |  |  |  |  |
|----------------------|----------|-----------|----------------|--|--|--|--|
| Particulars          | Existing | Proposed  | Proposed Total |  |  |  |  |
| Cow                  | 160000   | 40000     | 200000         |  |  |  |  |
| Food                 | 0        | 10000 100 |                |  |  |  |  |
|                      | 0        | 0         | 0              |  |  |  |  |
| Total                | 160000   | 50000     | 210000         |  |  |  |  |