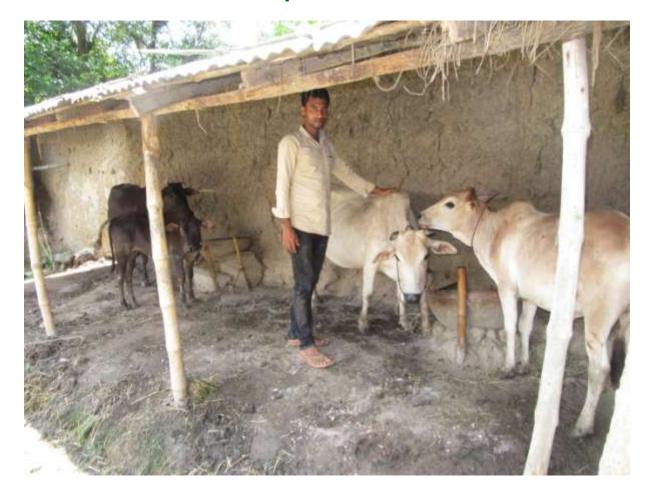

| Proposed Nobin Udyokta Business Info              |            |                                                                                                                                                                                                                                                                               |  |  |  |
|---------------------------------------------------|------------|-------------------------------------------------------------------------------------------------------------------------------------------------------------------------------------------------------------------------------------------------------------------------------|--|--|--|
| Business Name                                     | :          | DAIRY FARM                                                                                                                                                                                                                                                                    |  |  |  |
| Location                                          | :          | Ghiapukur, Kakonhat,Godagari, Rajshahi                                                                                                                                                                                                                                        |  |  |  |
| Total Investment in BDT                           | :          | BDT 210000/-                                                                                                                                                                                                                                                                  |  |  |  |
| Financing                                         | :          | Self BDT 160000/-(from existing business) 76% Required Investment BDT 50,000/-(as equity) 24%                                                                                                                                                                                 |  |  |  |
| Present salary/drawings from business (estimates) | :          | BDT 5000/-                                                                                                                                                                                                                                                                    |  |  |  |
| Proposed Salary                                   | <b> </b> : | 5000/=                                                                                                                                                                                                                                                                        |  |  |  |
| Size of shop                                      | :          | 12ft x 10ft= 120 square ft                                                                                                                                                                                                                                                    |  |  |  |
| Security of the shop                              | :          | -                                                                                                                                                                                                                                                                             |  |  |  |
| Implementation                                    |            | <ul> <li>The business is planned to be scaled up by investment in existing goods like; Farm</li> <li>The business is operating by entrepreneur. Existing no employees.</li> <li>Average gain</li> <li>The farm is owned.</li> <li>Agreed grace period is 3 months.</li> </ul> |  |  |  |

# Pictures