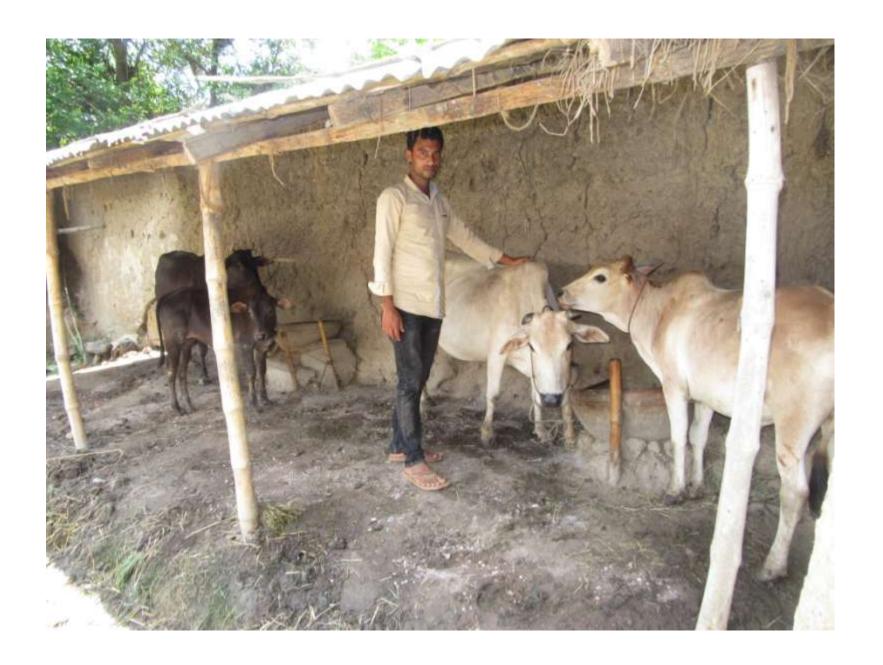

| Proposed Nobin Udyokta Business Info              |            |                                                                                                                                                                                                                                                                               |  |  |  |
|---------------------------------------------------|------------|-------------------------------------------------------------------------------------------------------------------------------------------------------------------------------------------------------------------------------------------------------------------------------|--|--|--|
| Business Name                                     | :          | DAIRY FARM                                                                                                                                                                                                                                                                    |  |  |  |
| Location                                          | :          | Ghiapukur, Kakonhat,Godagari, Rajshahi                                                                                                                                                                                                                                        |  |  |  |
| Total Investment in BDT                           | :          | BDT 210000/-                                                                                                                                                                                                                                                                  |  |  |  |
| Financing                                         | :          | Self BDT 160000/-(from existing business) 76% Required Investment BDT 50,000/-(as equity) 24%                                                                                                                                                                                 |  |  |  |
| Present salary/drawings from business (estimates) | :          | BDT 5000/-                                                                                                                                                                                                                                                                    |  |  |  |
| Proposed Salary                                   | <b> </b> : | 5000/=                                                                                                                                                                                                                                                                        |  |  |  |
| Size of shop                                      | :          | 12ft x 10ft= 120 square ft                                                                                                                                                                                                                                                    |  |  |  |
| Security of the shop                              | :          | -                                                                                                                                                                                                                                                                             |  |  |  |
| Implementation                                    |            | <ul> <li>The business is planned to be scaled up by investment in existing goods like; Farm</li> <li>The business is operating by entrepreneur. Existing no employees.</li> <li>Average gain</li> <li>The farm is owned.</li> <li>Agreed grace period is 3 months.</li> </ul> |  |  |  |

# Pictures