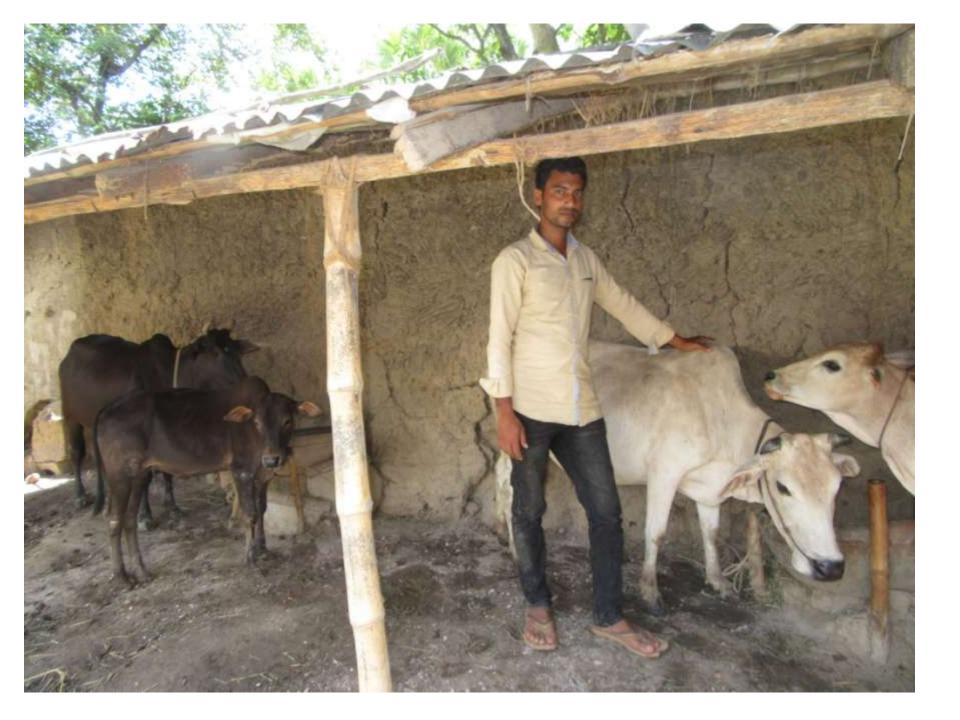

| Proposed Nobin Udyokta Business Info              |            |                                                                                                                                                                                                                                                                               |  |  |  |
|---------------------------------------------------|------------|-------------------------------------------------------------------------------------------------------------------------------------------------------------------------------------------------------------------------------------------------------------------------------|--|--|--|
| Business Name                                     | :          | DAIRY FARM                                                                                                                                                                                                                                                                    |  |  |  |
| Location                                          | :          | Ghiapukur, Kakonhat,Godagari, Rajshahi                                                                                                                                                                                                                                        |  |  |  |
| Total Investment in BDT                           | :          | BDT 210000/-                                                                                                                                                                                                                                                                  |  |  |  |
| Financing                                         | :          | Self BDT 160000/-(from existing business) 76% Required Investment BDT 50,000/-(as equity) 24%                                                                                                                                                                                 |  |  |  |
| Present salary/drawings from business (estimates) | :          | BDT 5000/-                                                                                                                                                                                                                                                                    |  |  |  |
| Proposed Salary                                   | <b> </b> : | 5000/=                                                                                                                                                                                                                                                                        |  |  |  |
| Size of shop                                      | :          | 12ft x 10ft= 120 square ft                                                                                                                                                                                                                                                    |  |  |  |
| Security of the shop                              | :          | -                                                                                                                                                                                                                                                                             |  |  |  |
| Implementation                                    |            | <ul> <li>The business is planned to be scaled up by investment in existing goods like; Farm</li> <li>The business is operating by entrepreneur. Existing no employees.</li> <li>Average gain</li> <li>The farm is owned.</li> <li>Agreed grace period is 3 months.</li> </ul> |  |  |  |

# Pictures