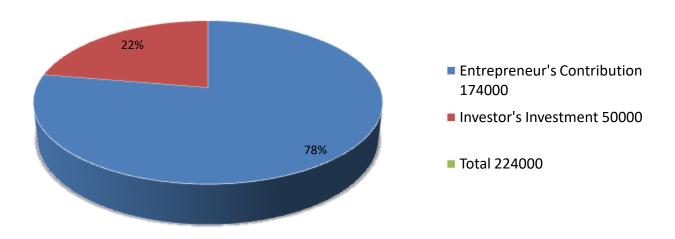

| Investment Breakdown |          |          |                |  |  |  |
|----------------------|----------|----------|----------------|--|--|--|
| Particulars          | Existing | Proposed | Proposed Total |  |  |  |
| Shari                | 40000    | 19000    | 59000          |  |  |  |
| Lungi                | 30000    | 21000    | 51000          |  |  |  |
| Sit Fevrices         | 30000    | 10000    | 40000          |  |  |  |
| Pant                 | 20000    | 0        | 20000          |  |  |  |
| Shirt                | 15000    | 0        | 15000          |  |  |  |
| Three Pices          | 24000    | 0        | 24000          |  |  |  |
| Jama                 | 10000    | 0        | 10000          |  |  |  |
| Chador               | 5000     | 0        | 5000           |  |  |  |
|                      | 0        | 0        | 0              |  |  |  |
| Total                | 174000   | 50000    | 224000         |  |  |  |