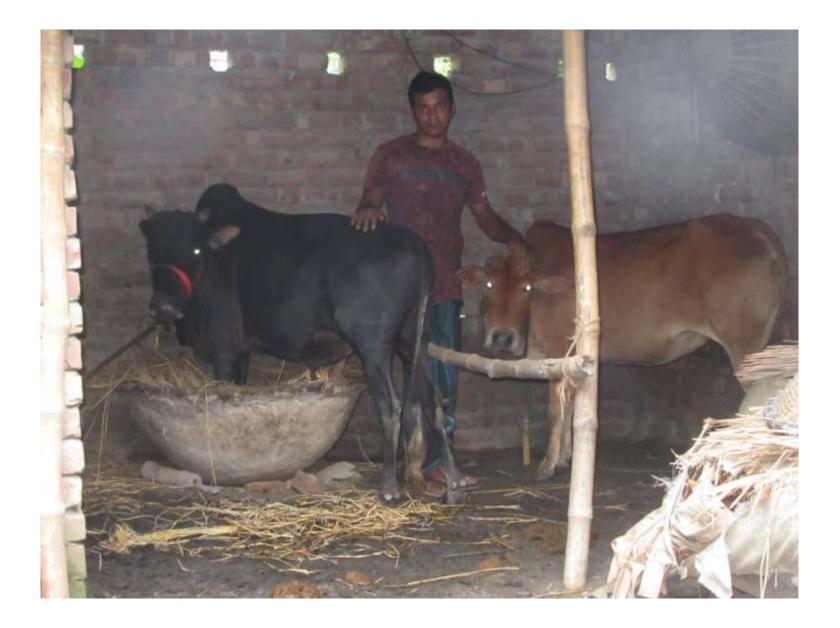

| 50000    |          |          |
| 2.2 | Payment of GB Loan                           |          |          |          |
|     | Investment Pay Back (Including Ownership Tr. |          |          |          |
| 2.3 | Fee)                                         | 20000    | 20000    | 20000    |
|     | Total Cash Outflow                           | 70000    | 20000    | 20000    |
| 3   | Net Cash Surplus                             | 34000    | 74300    | 121260   |



### STRENGTH EAKNESS Lack of Capital/Investment Employment: Self: 01 Family:0 Others:0 Experience & Skill : 02Years Skill and experience; THREATS **O**pportunities Theft Huge demand in the community Fire Location of farm : Horinbishka, Premtoli, Political unrest Rajshahi Regular customers;

Pictures