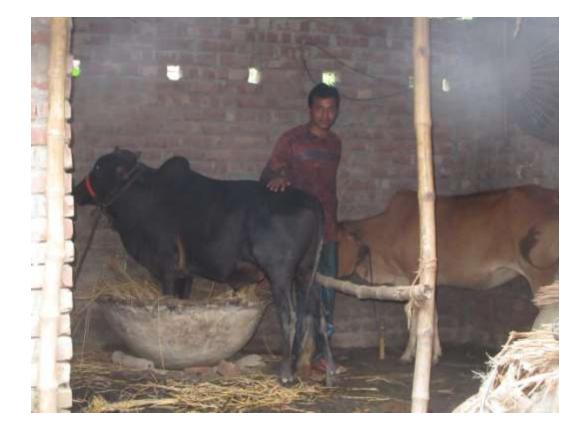

#### Proposed NU Business Name: MESARS AL SABA GOBADI KHAMAR



Project identification and prepared by:MD. LOKMAN HAKIM Godagari Unit , Rajshahi

Project verified by: MD. Abdul Mannan Talukder



Samajik Byabosha Ltd.

| Brief Bio of The Proposed Nobin Udyokta                                                                                                                        |   |                                                                                                                                                                                                 |  |  |
|----------------------------------------------------------------------------------------------------------------------------------------------------------------|---|--------------------------------------------------------------------------------------------------------------