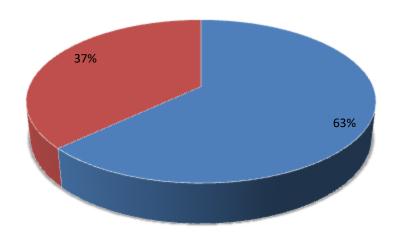

| Proposed Nobin Udyokta Business Info                 |   |                                                                                                                                                                                                                                                                               |  |  |  |
|------------------------------------------------------|---|-------------------------------------------------------------------------------------------------------------------------------------------------------------------------------------------------------------------------------------------------------------------------------|--|--|--|
| Business Name                                        | : | MESARS AL SABA GOBADI KHAMAR                                                                                                                                                                                                                                                  |  |  |  |
| Location                                             | : | Horinbishka, Premtoli,Godagari, Rajshahi                                                                                                                                                                                                                                      |  |  |  |
| Total Investment in BDT                              | : | BDT 135000/-                                                                                                                                                                                                                                                                  |  |  |  |
| Financing                                            | : | Self BDT 85000/-(from existing business) 63%                                                                                                                                                                                                                                  |  |  |  |
|                                                      |   | Required Investment BDT 50,000/-(as equity) 37%                                                                                                                                                                                                                               |  |  |  |
| Present salary/drawings<br>from business (estimates) | : | BDT 5000/-                                                                                                                                                                                                                                                                    |  |  |  |
| Proposed Salary                                      | : | 5000/=                                                                                                                                                                                                                                                                        |  |  |  |
| Size of shop                                         | : | 10ft x 8ft= 80 square ft                                                                                                                                                                                                                                                      |  |  |  |
| Security of the shop                                 | : | -                                                                                                                                                                                                                                                                             |  |  |  |
| Implementation                                       | : | <ul> <li>The business is planned to be scaled up by investment in existing goods like; Farm</li> <li>The business is operating by entrepreneur. Existing no employees.</li> <li>Average gain</li> <li>The farm is owned.</li> <li>Agreed grace period is 3 months.</li> </ul> |  |  |  |