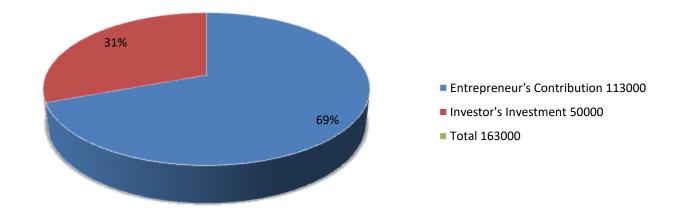

| Proposed Nobin Udyokta Business Info              |    |                                                                                                                                                                                                                                                                               |  |  |  |
|---------------------------------------------------|----|-------------------------------------------------------------------------------------------------------------------------------------------------------------------------------------------------------------------------------------------------------------------------------|--|--|--|
| Business Name                                     | :  | MESARS NUR AMIN POULTRI AND FISH FEED                                                                                                                                                                                                                                         |  |  |  |
| Location                                          | :  | Kumarpara, Pirijpur, Godagari, Rajshahi                                                                                                                                                                                                                                       |  |  |  |
| Total Investment in BDT                           | :  | BDT 163000/-                                                                                                                                                                                                                                                                  |  |  |  |
| Financing                                         | :  | Self BDT 113000/-(from existing business) 69% Required Investment BDT 50,000/-(as equity) 31%                                                                                                                                                                                 |  |  |  |
| Present salary/drawings from business (estimates) | :  | BDT 5000/-                                                                                                                                                                                                                                                                    |  |  |  |
| Proposed Salary                                   | :  | 5000/=                                                                                                                                                                                                                                                                        |  |  |  |
| Size of shop                                      | •• | 30ft x 12ft= 360 square ft                                                                                                                                                                                                                                                    |  |  |  |
| Security of the shop                              | •  |                                                                                                                                                                                                                                                                               |  |  |  |
| Implementation                                    | •  | <ul> <li>The business is planned to be scaled up by investment in existing goods like; Farm</li> <li>The business is operating by entrepreneur. Existing no employees.</li> <li>Average gain</li> <li>The farm is owned.</li> <li>Agreed grace period is 3 months.</li> </ul> |  |  |  |

| Investment Breakdown |          |          |                |  |  |  |
|----------------------|----------|----------|----------------|--|--|--|
| Particulars          | Existing | Proposed | Proposed Total |  |  |  |
| Hen                  | 113000   | 20000    | 133000         |  |  |  |
| Food                 | 0        | 30000    | 30000          |  |  |  |
|                      | 0        | 0        | 0              |  |  |  |
|                      |          |          |                |  |  |  |
| Total                | 113000   | 50000    | 163000         |  |  |  |