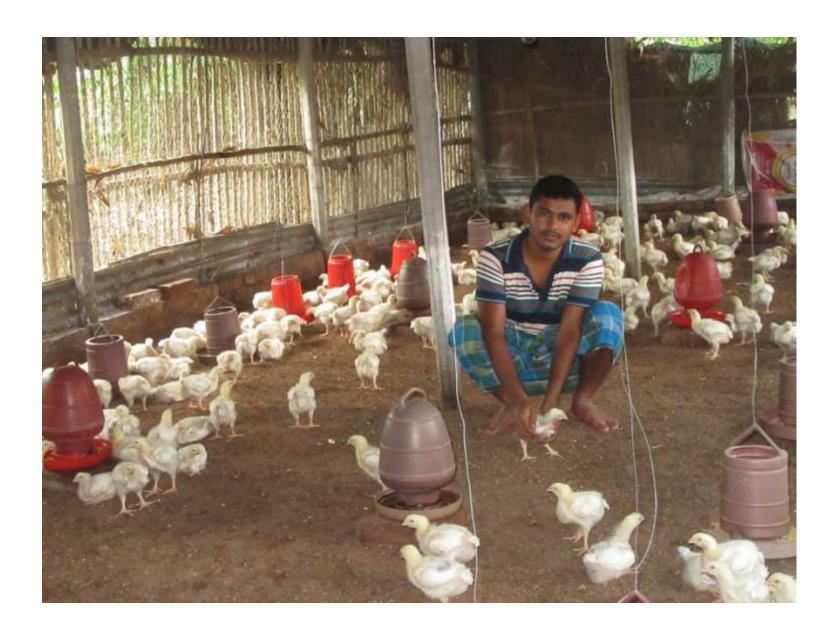

|
| 2.2 | Payment of GB Loan                           |          |          |          |
|     | Investment Pay Back (Including Ownership Tr. |          |          |          |
| 2.3 | Fee)                                         | 20000    | 20000    | 20000    |
|     | Total Cash Outflow                           | 70000    | 20000    | 20000    |
| 3   | Net Cash Surplus                             | 220000   | 479300   | 779910   |

### **SWOT ANALYSIS**

# Strength

Employment: Self: 01 Family:0 Others:0

Experience & Skill: 08Years

Skill and experience;

## WEAKNESS

Lack of Capital/Investment

## **O**PPORTUNITIES

Huge demand in the community Location of farm: Kumarpara, Pirijpur, Godagari, Rajshahi Regular customers;

### THREATS

Theft Fire

Political unrest

# Pictures