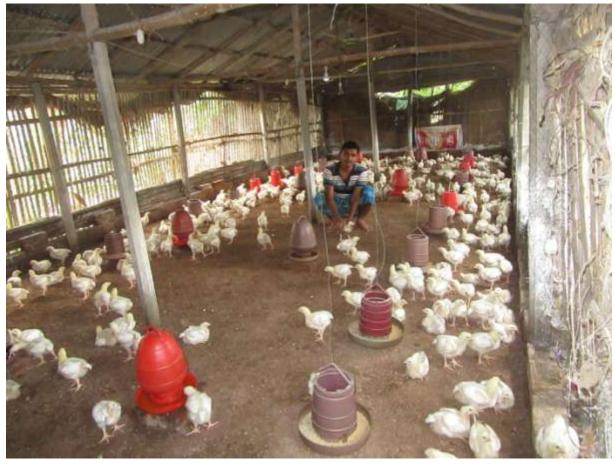

#### Proposed NU Business Name: MESARS NUR AMIN POULTRI AND FISH FEED



Project identification and prepared by:MD. RABIUL ISLAM Godagari Unit , Rajshahi

Project verified by: MD. Abdul Mannan Talukder



| Brief Bio of The Proposed Nobin Udyokta                                                                        |              |                                                                                                                                                                        |  |
|----------------------------------------------------------------------------------------------------------------|--------------|------------------------------------------------------------------------------------------------------------------------------------------------------------------------|--|
| Name