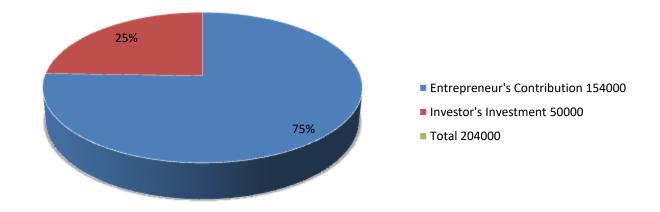

| Proposed Nobin Udyokta Business Info              |          |                                                                                                                                                                                                                                                                                                                               |  |  |  |
|---------------------------------------------------|----------|-------------------------------------------------------------------------------------------------------------------------------------------------------------------------------------------------------------------------------------------------------------------------------------------------------------------------------|--|--|--|
| Business Name                                     | :        | MONJUR BOSTRO BITAN                                                                                                                                                                                                                                                                                                           |  |  |  |
| Location                                          | :        | Gogram, Gogram, Godagari, Rajshahi                                                                                                                                                                                                                                                                                            |  |  |  |
| Total Investment in BDT                           | :        | BDT 204000/-                                                                                                                                                                                                                                                                                                                  |  |  |  |
| Financing                                         | :        | Self BDT 154000/-(from existing business) 75%                                                                                                                                                                                                                                                                                 |  |  |  |
|                                                   |          | Required Investment BDT 50,000/-(as equity) 25%                                                                                                                                                                                                                                                                               |  |  |  |
| Present salary/drawings from business (estimates) | :        | DT 5000/-                                                                                                                                                                                                                                                                                                                     |  |  |  |
| Proposed Salary                                   | :        | 5000/=                                                                                                                                                                                                                                                                                                                        |  |  |  |
| Size of shop                                      | <b>:</b> | 10ft x 8ft= 80 square ft                                                                                                                                                                                                                                                                                                      |  |  |  |
| Security of the shop                              | :        | -                                                                                                                                                                                                                                                                                                                             |  |  |  |
| Implementation                                    | :        | <ul> <li>The business is planned to be scaled up by investment in existing goods like; sharee, lungi, three pices, goj fevrices, gamsa etc.</li> <li>The business is operating by entrepreneur. Existing no employees.</li> <li>Average gain</li> <li>The farm is owned.</li> <li>Agreed grace period is 3 months.</li> </ul> |  |  |  |

| Investment Breakdown |          |          |                |  |  |  |
|----------------------|----------|----------|----------------|--|--|--|
| Particulars          | Existing | Proposed | Proposed Total |  |  |  |
| sharee               | 65000    | 30000    | 95000          |  |  |  |
| lungi                | 30000    | 15000    | 45000          |  |  |  |
| Three pices          | 15000    | 5000     | 20000          |  |  |  |
| goj fevrices         | 40000    | 0        | 40000          |  |  |  |
| gamsa                | 4000     | 0        | 4000           |  |  |  |
|                      |          |          |                |  |  |  |
| Total                | 154000   | 50000    | 204000         |  |  |  |