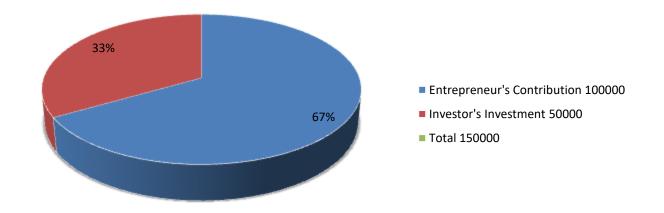

| Proposed Nobin Udyokta Business Info              |   |                                                                                                                                                                                                                                                                               |  |  |  |
|---------------------------------------------------|---|-------------------------------------------------------------------------------------------------------------------------------------------------------------------------------------------------------------------------------------------------------------------------------|--|--|--|
| Business Name                                     | : | NAYANTARA GORUR KHAMAR                                                                                                                                                                                                                                                        |  |  |  |
| Location                                          | : | Choduar, Premtoly, Godagari, Rajshahi                                                                                                                                                                                                                                         |  |  |  |
| Total Investment in BDT                           | : | BDT150000/-                                                                                                                                                                                                                                                                   |  |  |  |
| Financing                                         | : | Required Investment BDT 50,000/-(as equity) 33%                                                                                                                                                                                                                               |  |  |  |
| Present salary/drawings from business (estimates) | : | BDT 4000/-                                                                                                                                                                                                                                                                    |  |  |  |
| Proposed Salary                                   | : | 4000/=                                                                                                                                                                                                                                                                        |  |  |  |
| Size of shop                                      | : | 12ft x 10ft= 120 square ft                                                                                                                                                                                                                                                    |  |  |  |
| Security of the shop                              | : | -                                                                                                                                                                                                                                                                             |  |  |  |
| Implementation                                    | : | <ul> <li>The business is planned to be scaled up by investment in existing goods like; Farm</li> <li>The business is operating by entrepreneur. Existing no employees.</li> <li>Average gain</li> <li>The farm is owned.</li> <li>Agreed grace period is 3 months.</li> </ul> |  |  |  |

| Investment Breakdown |          |          |                |  |  |  |  |
|----------------------|----------|----------|----------------|--|--|--|--|
| Particulars          | Existing | Proposed | Proposed Total |  |  |  |  |
| Cow                  | 100000   | 40000    | 140000         |  |  |  |  |
| Food                 | 0        | 10000    | 10000          |  |  |  |  |
|                      | 0        | 0        | 0              |  |  |  |  |
|                      |          |          |                |  |  |  |  |
| Total                | 100000   | 50000    | 150000         |  |  |  |  |