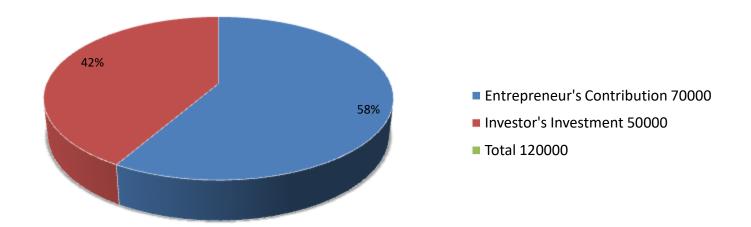

| Proposed Nobin Udyokta Business Info              |            |                                                                                                                                                                                                                                                                               |  |  |  |
|---------------------------------------------------|------------|-------------------------------------------------------------------------------------------------------------------------------------------------------------------------------------------------------------------------------------------------------------------------------|--|--|--|
| Business Name                                     | <b> </b> : | SABUJ GOBADI POSHU KHAMAR                                                                                                                                                                                                                                                     |  |  |  |
| Location                                          | :          | Stationpara, kakonhat, Godagari, Rajshahi                                                                                                                                                                                                                                     |  |  |  |
| Total Investment in BDT                           | :          | BDT120000/-                                                                                                                                                                                                                                                                   |  |  |  |
| Financing                                         | :          | Self BDT 70000/-(from existing business) 58% Required Investment BDT 50,000/-(as equity) 42%                                                                                                                                                                                  |  |  |  |
| Present salary/drawings from business (estimates) | :          | BDT 5000/-                                                                                                                                                                                                                                                                    |  |  |  |
| Proposed Salary                                   | <b>:</b>   | 5000/=                                                                                                                                                                                                                                                                        |  |  |  |
| Size of shop                                      | :          | 10ft x 8ft= 80 square ft                                                                                                                                                                                                                                                      |  |  |  |
| Security of the shop                              | :          | -                                                                                                                                                                                                                                                                             |  |  |  |
| Implementation                                    | :          | <ul> <li>The business is planned to be scaled up by investment in existing goods like; Farm</li> <li>The business is operating by entrepreneur. Existing no employees.</li> <li>Average gain</li> <li>The farm is owned.</li> <li>Agreed grace period is 3 months.</li> </ul> |  |  |  |

| Investment Breakdown |          |          |                |  |  |  |
|----------------------|----------|----------|----------------|--|--|--|
| Particulars          | Existing | Proposed | Proposed Total |  |  |  |
| Cow                  | 70000    | 40000    | 110000         |  |  |  |
| Food                 | 0        | 10000    | 10000          |  |  |  |
|                      | 0        | 0        | 0              |  |  |  |
|                      |          |          |                |  |  |  |
| Total                | 70000    | 50000    | 120000         |  |  |  |