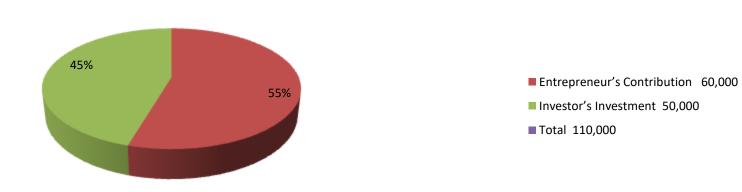

| Proposed Nobin Udyokta Business Info              |   |                                                                                                                                                                                                                                                                                                                                                                                             |  |  |  |  |
|---------------------------------------------------|---|---------------------------------------------------------------------------------------------------------------------------------------------------------------------------------------------------------------------------------------------------------------------------------------------------------------------------------------------------------------------------------------------|--|--|--|--|
| Business Name                                     | : | ZAHIDUL PAN KHAMAR                                                                                                                                                                                                                                                                                                                                                                          |  |  |  |  |
| Location                                          | : | ATIPARA,JAHANABAD, MOHANPUR, Rajshahi                                                                                                                                                                                                                                                                                                                                                       |  |  |  |  |
| Total Investment in BDT                           | : | BDT 1,10,000/-                                                                                                                                                                                                                                                                                                                                                                              |  |  |  |  |
| Financing                                         | : | Self BDT 60,000/-(from existing business) 55% Required Investment BDT 50,000/-(as equity) 45%                                                                                                                                                                                                                                                                                               |  |  |  |  |
| Present salary/drawings from business (estimates) | : | BDT 5,000/-                                                                                                                                                                                                                                                                                                                                                                                 |  |  |  |  |
| Proposed Salary                                   | : | BDT 5,000/-                                                                                                                                                                                                                                                                                                                                                                                 |  |  |  |  |
| Size of shop                                      | : | 18/ Shotangsho                                                                                                                                                                                                                                                                                                                                                                              |  |  |  |  |
| Implementation :                                  |   | <ul> <li>The business is planned to be scaled up by investment in existing; pan item etc.</li> <li>Average 100% gain on sale.</li> <li>The business is operating by entrepreneur. Existing Not employees. After getting equity fund no employee will be appointed.</li> <li>The shop is No Rent</li> <li>Collects goods from Mohanpur.</li> <li>Agreed grace period is 3 months.</li> </ul> |  |  |  |  |

| ilivestillelit breakuowii |      |               |                 |      |               |                 |                      |  |  |
|---------------------------|------|---------------|-----------------|------|---------------|-----------------|----------------------|--|--|
| Existing                  |      |               |                 |      | Proposed      |                 |                      |  |  |
| Particulars               | Qty. | Unit<br>Price | Amount<br>(BDT) | Qty  | Unit<br>Price | Amount<br>(BDT) | <b>Proposed Tota</b> |  |  |
| Pan Chara                 | 3000 | 20            | 60,000          | 1000 | 20            | 20,000          | 80,000               |  |  |
| Boroz Repearing           | -    | -             | -               | -    | -             | 30,000          | 30,000               |  |  |
|                           |      |               |                 |      |               |                 |                      |  |  |
|                           |      |               |                 |      |               |                 |                      |  |  |
|                           |      |               |                 |      |               |                 |                      |  |  |
|                           |      |               |                 |      |               |                 |                      |  |  |
|                           |      |               |                 |      |               |                 |                      |  |  |
|                           |      |               |                 |      |               |                 |                      |  |  |
|                           |      |               |                 |      |               |                 |                      |  |  |
| Total                     | 3000 |               | 60,000          | 1000 |               | 50,000          | 1,10,000             |  |  |

Investment Breakdown