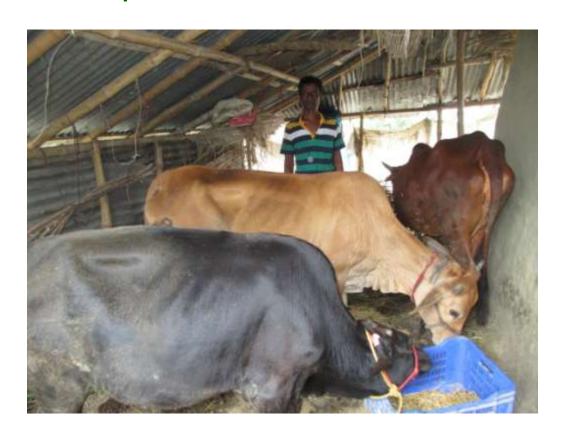

### **Proposed NU Business Name: SIYAM GAVIR KHAMAR**



Project identification and prepared by: Md.Shahabuddin Sonagazi.

Project verified by: Md. Mannan Talukdar



| Brief Bio of The Proposed Nobin Udyokta |    |                                                                 |  |  |  |  |  |
|-----------------------------------------|----|-----------------------------------------------------------------|--|--|--|--|--|
| Name                                    | :  | MD. SELIM SHAH                                                  |  |  |  |  |  |
| Age                                     | :  | 02-01-1983                                                      |  |  |  |  |  |
|                                         |    | (34Years)                                                       |  |  |  |  |  |
| Education, till to date