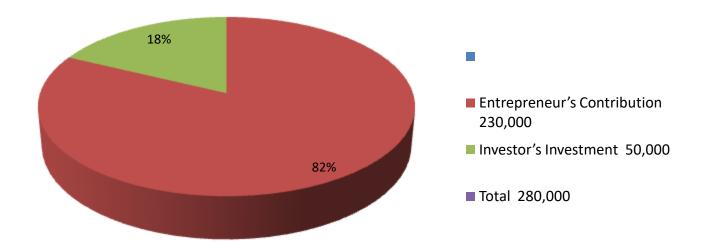

| Investment Breakdown |         |        |                 |    |               |        |                   |
|----------------------|---------|--------|-----------------|----|---------------|--------|-------------------|
|                      | Existir | ıg     | Proposed        |    |               |        |                   |
| Particulars          | Qty.    |        | Amount<br>(BDT) | ٠, | Unit<br>Price |        | Proposed<br>Total |
| Cow                  | 2       | 100000 | 200000          | 1  | 50000         | 50,000 | 250,000           |
| Calf                 | 1       | 30000  | 30000           |    |               |        | 30,000            |
|                      |         |        |                 |    |               |        | 0                 |
|                      | 3       | 130000 | 230,000         | 1  | 50000         | 50,000 | 280000            |