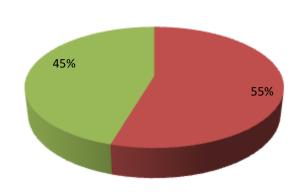

| Proposed Nobin Udyokta Business Info              |   |                                                                                                                                                                                                                                                                                                                                                                                          |  |  |  |  |
|---------------------------------------------------|---|------------------------------------------------------------------------------------------------------------------------------------------------------------------------------------------------------------------------------------------------------------------------------------------------------------------------------------------------------------------------------------------|--|--|--|--|
| Business Name                                     | : | RAFIQUL PAN KHAMAR                                                                                                                                                                                                                                                                                                                                                                       |  |  |  |  |
| Location                                          | : | atipara, Mohanpur, Rajshahi                                                                                                                                                                                                                                                                                                                                                              |  |  |  |  |
| Total Investment in BDT                           | : | BDT 1,10,000/-                                                                                                                                                                                                                                                                                                                                                                           |  |  |  |  |
| Financing                                         | : | Self BDT 60,000/-(from existing business) 55% Required Investment BDT 50,000/-(as equity) 45%                                                                                                                                                                                                                                                                                            |  |  |  |  |
| Present salary/drawings from business (estimates) | : | BDT 5,000/-                                                                                                                                                                                                                                                                                                                                                                              |  |  |  |  |
| Proposed Salary                                   | : | BDT 5,000/-                                                                                                                                                                                                                                                                                                                                                                              |  |  |  |  |
| Size of shop                                      | : | 15 Shotangsho                                                                                                                                                                                                                                                                                                                                                                            |  |  |  |  |
| Implementation                                    |   | <ul> <li>The business is planned to be scaled up by investment in existing; pan item etc.</li> <li>Average 100% gain on sale.</li> <li>The business is operating by entrepreneur. Existing Nemployees. After getting equity fund no employee will be appointed.</li> <li>The shop is No Rent</li> <li>Collects goods from Mohanpur.</li> <li>Agreed grace period is 3 months.</li> </ul> |  |  |  |  |