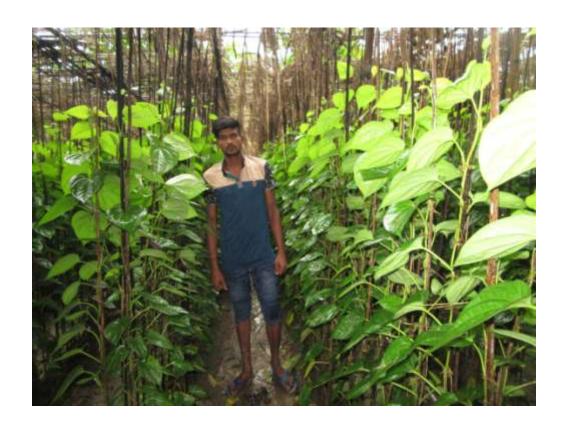

#### **Proposed NU Business Name: RAFIQUL PAN KHAMAR**



Project identification and prepared by: Md. Rokon Udiin , Mohanpur Unit, Rajshahi

Project verified by: Md. Abdul Mannan Talukder



| Brief Bio of The Proposed Nobin Udyokta                                                                                                        |       |                                                                                                                                                                                                           |  |  |  |
|------------------------------------------------------------------------------------------------------------------------------------------------|-------|-----------------------------------------------------------------------------------------------------------------------------------------------