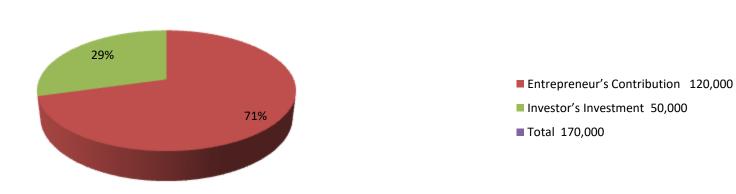

| Proposed Nobin Udyokta Business Info              |   |                                                                                                                                                                                                                                                                                                                                                                                                  |  |  |  |  |
|---------------------------------------------------|---|--------------------------------------------------------------------------------------------------------------------------------------------------------------------------------------------------------------------------------------------------------------------------------------------------------------------------------------------------------------------------------------------------|--|--|--|--|
| Business Name                                     | : | NAZMUL GORUR KHAMAR                                                                                                                                                                                                                                                                                                                                                                              |  |  |  |  |
| Location                                          | : | Tatipara, kotalipara, Mohanpur, Rajshahi                                                                                                                                                                                                                                                                                                                                                         |  |  |  |  |
| Total Investment in BDT                           | : | BDT 1,70,000/-                                                                                                                                                                                                                                                                                                                                                                                   |  |  |  |  |
| Financing                                         | : | Self BDT 1,20,000/-(from existing business) 71% Required Investment BDT 50,000/-(as equity) 29%                                                                                                                                                                                                                                                                                                  |  |  |  |  |
| Present salary/drawings from business (estimates) | : | BDT 5,000/-                                                                                                                                                                                                                                                                                                                                                                                      |  |  |  |  |
| Proposed Salary                                   | : | BDT 5,000/-                                                                                                                                                                                                                                                                                                                                                                                      |  |  |  |  |
| Size of shop                                      | : | 20 ft x 10 ft= 200 Scft                                                                                                                                                                                                                                                                                                                                                                          |  |  |  |  |
| Implementation                                    | : | <ul> <li>The business is planned to be scaled up by investment in existing; Cow item.</li> <li>Average 100% gain on sale.</li> <li>The business is operating by entrepreneur. Existing No employees. After getting equity fund no employee will be appointed.</li> <li>The shop is No Rent</li> <li>Collects goods from Cidirhat, Rajshahi.</li> <li>Agreed grace period is 3 months.</li> </ul> |  |  |  |  |

### **Source of Finance**

■ Investor's Investment 50,000

■ Total 170,000

| Financial Projection (BDT)        |       |         |          |          |                      |
|-----------------------------------|-------|---------|----------|----------|----------------------|
| Particular                        | Daily | Monthly | 1st Year | 2nd year | 3 <sup>rd</sup> Year |
| Revenue (sales)                   |       |         |          |          |                      |
| Cow Item                          |       | 30,000  | 3,60,000 | 3,78,000 | 3,96,900             |
| Total Sales (A)                   |       | 30,000  | 3,60,000 | 3,78,000 | 3,96,900             |
| Less. Variable Expense            |       |         |          |          |                      |
| Cow Item                          |       | 0       | 0        | 0        | 0                    |
| Total variable Expense (B)        |       | 0       | 0        | 0        | 0                    |
| Contribution Margin (CM) [C=(A-B) |       | 30,000  | 3,60,000 | 3,78,000 | 3,96,900             |
| Less. Fixed Expense               |       |         |          |          |                      |
| Rent                              |       |         |          |          |                      |
| Electricity Bill                  |       |         |          |          |                      |
| Mobile Bill                       |       | 500     | 6,000    | 6,500    | 7,000                |
| Salary (self)                     |       | 5,000   | 60,000   | 60,000   | 60,000               |
| Transportation                    |       | 700     | 8,400    | 9,000    | 10,000               |
| Medicine                          |       | 500     | 6,000    | 6,500    | 7,000                |
| Food                              |       | 7,000   | 84,000   | 86,000   | 90,000               |
| Bank service Charge               |       | 100     | 1,200    | 1,200    | 1,200                |
| Total Fixed Cost                  |       | 13,800  | 1,65,600 | 1,69,200 | 1,75,200             |
| Net Profit (E) [C-D)              |       | 16,200  | 1,94,400 | 2,08,800 | 2,21,700             |
| Investment Payback                |       |         | 20000    | 20000    | 20000                |