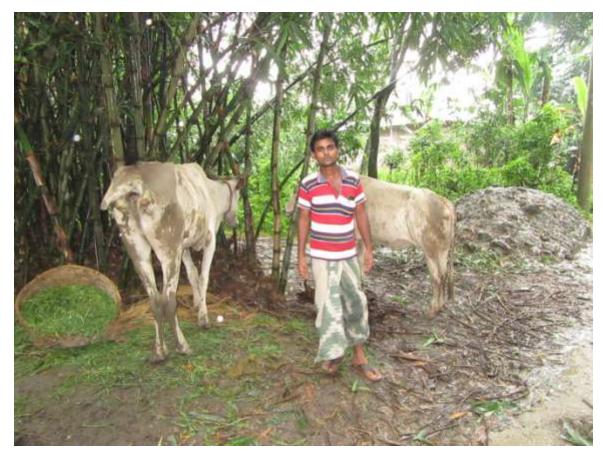

#### **Proposed NU Business Name: NAZMUL GORUR KHAMAR**



Project identification and prepared by: Md. Rokon Uddin, Mohanpur Unit, Rajshahi

Project verified by: Md. Abdul Mannan Talukder



| Brief Bio of The Proposed Nobin Udyokta                                                                                                        |         |                                                                                                                                                                                               |  |  |  |  |
|------------------------------------------------------------------------------------------------------------------------------------------------|---------|-----------------------------------------------------------------------------------------------------------------------------------------------------