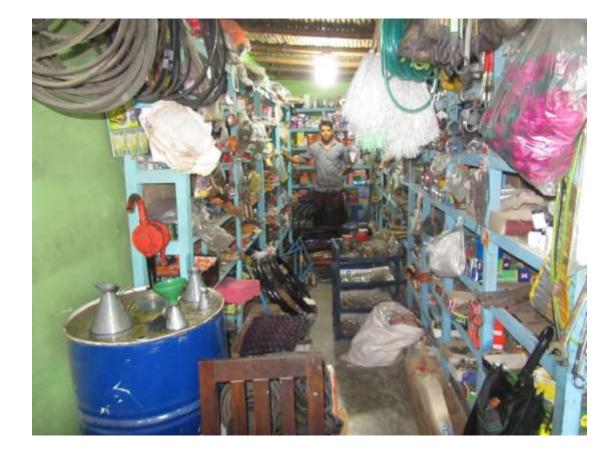

#### Proposed NU Business Name: M/S MOKSED HARDWAR AND SENETARIJ



Project identification and prepared by: Md Sahabuddin, Mohanpur Unit, Rajshahi

Project verified by: Abdul Mannan Talukdar



Samajik Byabosha Ltd.

| Brief Bio of The Proposed Nobin Udyokta                                                                                                                        |       |                                                                                                                                                                                                                               |  |  |  |
|----------------------------------------------------------------------------------------------------------------------------------------------------------------|-------|---------------------------------------------------------------------------