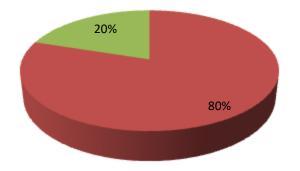

| Proposed Nobin Udyokta Business Info                 |   |                                                                                                                                                                                                                                                                                                                                                                                                         |  |  |  |  |
|------------------------------------------------------|---|---------------------------------------------------------------------------------------------------------------------------------------------------------------------------------------------------------------------------------------------------------------------------------------------------------------------------------------------------------------------------------------------------------|--|--|--|--|
| Business Name                                        | : | M/S MOKSED HARDWAR AND SENETARIJ                                                                                                                                                                                                                                                                                                                                                                        |  |  |  |  |
| Location                                             | : | Gosa Bazar, Mohanpur, Rajshahi                                                                                                                                                                                                                                                                                                                                                                          |  |  |  |  |
| Total Investment in BDT                              | : | BDT 2,50,000/-                                                                                                                                                                                                                                                                                                                                                                                          |  |  |  |  |
| Financing                                            | : | Self BDT 2,00,000/-(from existing business) 80%                                                                                                                                                                                                                                                                                                                                                         |  |  |  |  |
|                                                      |   | Required Investment BDT 50,000/-(as equity) 20%                                                                                                                                                                                                                                                                                                                                                         |  |  |  |  |
| Present salary/drawings<br>from business (estimates) | : | BDT 5,000/-                                                                                                                                                                                                                                                                                                                                                                                             |  |  |  |  |
| Proposed Salary                                      | : | BDT 5,000/-                                                                                                                                                                                                                                                                                                                                                                                             |  |  |  |  |
| Size of shop                                         | : | 25 ft x 15ft = 375 square ft                                                                                                                                                                                                                                                                                                                                                                            |  |  |  |  |
| Implementation                                       | : | <ul> <li>The business is planned to be scaled up by investment in existing goods like; Hardwar item .</li> <li>Average z% gain on sale.</li> <li>The business is operating by entrepreneur. Existing No employees. After getting equity fund employee will be appointed.</li> <li>The shop is owned.</li> <li>Collects goods from Nouga, Rajshahi.</li> <li>Agreed grace period is 3 months.</li> </ul> |  |  |  |  |