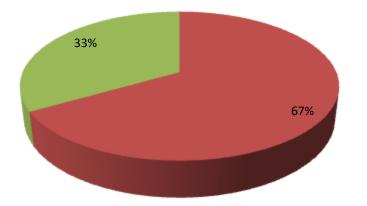

| Proposed Nobin Udyokta Business Info              |   |                                                                                                                                                                                                                                                         |  |  |
|---------------------------------------------------|---|---------------------------------------------------------------------------------------------------------------------------------------------------------------------------------------------------------------------------------------------------------|--|--|
| Business Name                                     | : | BALAL STORE                                                                                                                                                                                                                                             |  |  |
| Location                                          | : | HAT RAMCHANDOPOR.                                                                                                                                                                                                                                       |  |  |
| Total Investment in BDT                           | : | BDT 150,000/-                                                                                                                                                                                                                                           |  |  |
| Financing                                         | : | Self BDT 100,000/-(from existing business) 67%                                                                                                                                                                                                          |  |  |
|                                                   |   | Required Investment BDT 50000/-(as equity) 33%                                                                                                                                                                                                          |  |  |
| Present salary/drawings from business (estimates) | : | BDT 5,000/-                                                                                                                                                                                                                                             |  |  |
| Proposed Salary                                   | : | BDT 5,000/-                                                                                                                                                                                                                                             |  |  |
| Size of shop                                      | : | 20*15=300 squre ft.                                                                                                                                                                                                                                     |  |  |
| Security of the shop                              | : | -                                                                                                                                                                                                                                                       |  |  |
| Implementation                                    | : | <ul> <li>The business is planned to be scaled up by investment in existing goods like.Grocery</li> <li>The business is operating by entrepreneur. Existing no employee.</li> <li>The shop is rent.</li> <li>Agreed grace period is 3 months.</li> </ul> |  |  |