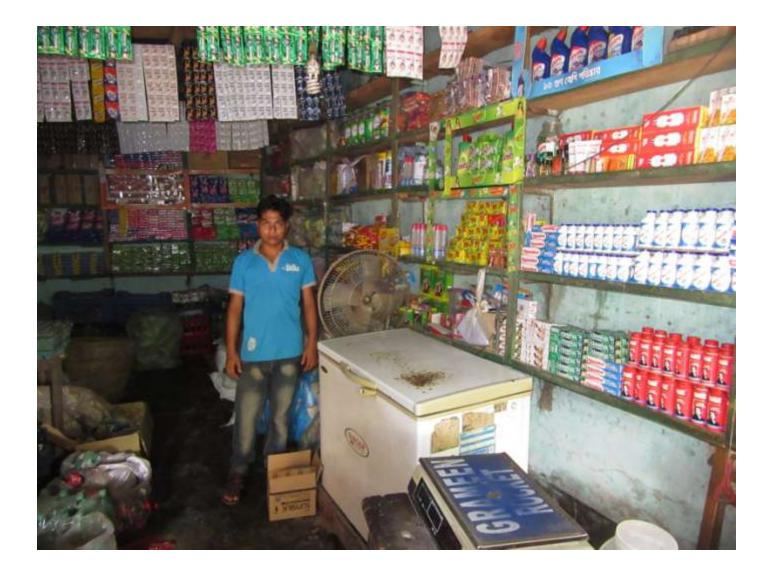

| Proposed Nobin Udyokta Business Info              |   |                                                                                                                                                                                                                                                         |  |  |
|---------------------------------------------------|---|---------------------------------------------------------------------------------------------------------------------------------------------------------------------------------------------------------------------------------------------------------|--|--|
| Business Name                                     | : | BALAL STORE                                                                                                                                                                                                                                             |  |  |
| Location                                          | : | HAT RAMCHANDOPOR.                                                                                                                                                                                                                                       |  |  |
| Total Investment in BDT                           | : | BDT 150,000/-                                                                                                                                                                                                                                           |  |  |
| Financing                                         | : | Self BDT 100,000/-(from existing business) 67%                                                                                                                                                                                                          |  |  |
|                                                   |   | Required Investment BDT 50000/-(as equity) 33%                                                                                                                                                                                                          |  |  |
| Present salary/drawings from business (estimates) | : | BDT 5,000/-                                                                                                                                                                                                                                             |  |  |
| Proposed Salary                                   | : | BDT 5,000/-                                                                                                                                                                                                                                             |  |  |
| Size of shop                                      | : | 20*15=300 squre ft.                                                                                                                                                                                                                                     |  |  |
| Security of the shop                              | : | -                                                                                                                                                                                                                                                       |  |  |
| Implementation                                    | : | <ul> <li>The business is planned to be scaled up by investment in existing goods like.Grocery</li> <li>The business is operating by entrepreneur. Existing no employee.</li> <li>The shop is rent.</li> <li>Agreed grace period is 3 months.</li> </ul> |  |  |