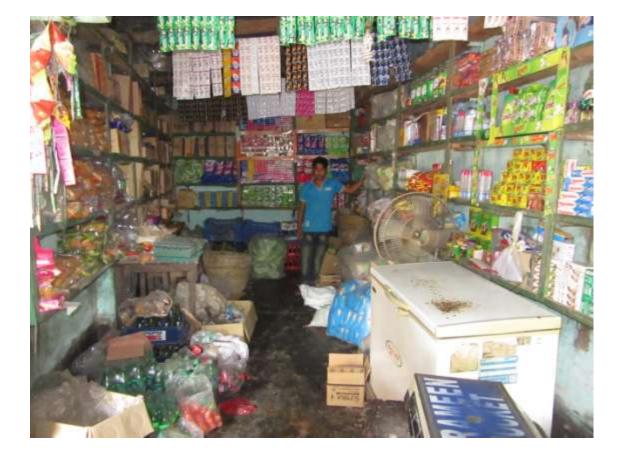

| Proposed Nobin Udyokta Business Info              |   |                                                                                                                                                                                                                                                         |  |  |
|---------------------------------------------------|---|---------------------------------------------------------------------------------------------------------------------------------------------------------------------------------------------------------------------------------------------------------|--|--|
| Business Name                                     | : | BALAL STORE                                                                                                                                                                                                                                             |  |  |
| Location                                          | : | HAT RAMCHANDOPOR.                                                                                                                                                                                                                                       |  |  |
| Total Investment in BDT                           | : | BDT 150,000/-                                                                                                                                                                                                                                           |  |  |
| Financing                                         | : | Self BDT 100,000/-(from existing business) 67%                                                                                                                                                                                                          |  |  |
|                                                   |   | Required Investment BDT 50000/-(as equity) 33%                                                                                                                                                                                                          |  |  |
| Present salary/drawings from business (estimates) | : | BDT 5,000/-                                                                                                                                                                                                                                             |  |  |
| Proposed Salary                                   | : | BDT 5,000/-                                                                                                                                                                                                                                             |  |  |
| Size of shop                                      | : | 20*15=300 squre ft.                                                                                                                                                                                                                                     |  |  |
| Security of the shop                              | : | -                                                                                                                                                                                                                                                       |  |  |
| Implementation                                    | : | <ul> <li>The business is planned to be scaled up by investment in existing goods like.Grocery</li> <li>The business is operating by entrepreneur. Existing no employee.</li> <li>The shop is rent.</li> <li>Agreed grace period is 3 months.</li> </ul> |  |  |