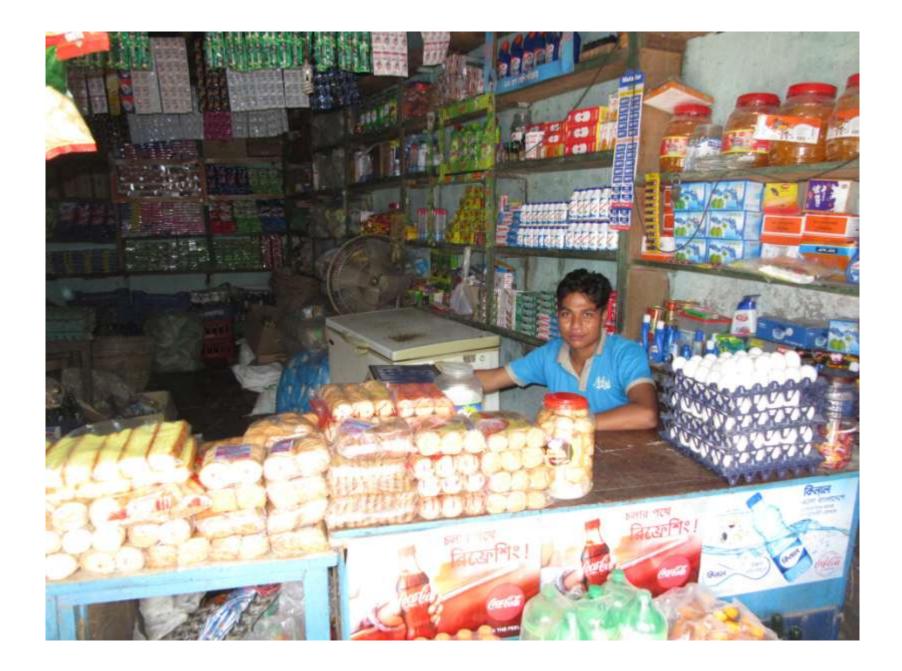

#### **Proposed NU Business Name: BELAL STORE**

Project identification and prepared by: Md. Sohel Mia, Rajshahi Unit, Rajshahi

Project verified by: MD. Abdul Mannan Talukder

Samajik Byabosha Ltd.

| Brief Bio of The Proposed Nobin Udyokta        |   |                                                                |  |  |
|------------------------------------------------|---|----------------------------------------------------------------|--|--|
| Name                                           | : | MD.ABUL BASHAR                                                 |  |  |
| Age                                            | : | 17-06-1996 (21 YEARS)                                          |  |  |
| Education, till to date                        | : | HONOURS RUNING.                                                |  |  |
| Marital status                                 | - | Unmarried                                                      |  |  |
| Children                                       | : | N/A                                                            |  |  |
| No. of siblings:                               | : | 1 SISTER, 1 BROTHER.                                           |  |  |
| Address                                        | : | Vill: KOIPOKORIA, P/O:HAT GODAGARI.P.S:PABA,<br>DIST:RAJSHAHI. |  |  |
| Parent's and GB related Info                   |   |                                                                |  |  |
| (i) Who is GB member                           | : | Mother Father                                                  |  |  |
| (ii) Mother's name                             | : | MST. PORIJAN BEGUM.                                            |  |  |
| (iii) Father's name                            | : | MD: BELAL UDDIN.                                               |  |  |
| (iv) GB member's info                          | : | Branch: parila paba, Centre #31 (Female),                      |  |  |
|                                                |   | Member ID: 2401/2, Group No: 03.                               |  |  |
|                                                |   | Member since: 2014 to till now (3 Years)                       |  |  |
|                                                |   | First loan: BDT 20000.                                         |  |  |
| Further Information:                           |   | Existing Loan: BDT 67800, Outstanding loan: 53000.             |  |  |
| (v) Who pays GB loan installment               | : | Father                                                         |  |  |
| (vi) Mobile lady                               | : | No                                                             |  |  |
| (vii) Grameen Education Loan                   | : | No                                                             |  |  |
| (viii) Any other loan like GB,<br>BRAC ASA etc | : | No                                                             |  |  |

| Proposed Nobin Udyokta Business Info              |   |                                                                                                                                                                                                                                                         |  |  |
|---------------------------------------------------|---|---------------------------------------------------------------------------------------------------------------------------------------------------------------------------------------------------------------------------------------------------------|--|--|
| Business Name                                     | : | BALAL STORE                                                                                                                                                                                                                                             |  |  |
| Location                                          | : | HAT RAMCHANDOPOR.                                                                                                                                                                                                                                       |  |  |
| Total Investment in BDT                           | : | BDT 150,000/-                                                                                                                                                                                                                                           |  |  |
| Financing                                         | : | Self BDT 100,000/-(from existing business) 67%                                                                                                                                                                                                          |  |  |
|                                                   |   | Required Investment BDT 50000/-(as equity) 33%                                                                                                                                                                                                          |  |  |
| Present salary/drawings from business (estimates) | : | BDT 5,000/-                                                                                                                                                                                                                                             |  |  |
| Proposed Salary                                   | : | BDT 5,000/-                                                                                                                                                                                                                                             |  |  |
| Size of shop                                      | : | 20*15=300 squre ft.                                                                                                                                                                                                                                     |  |  |
| Security of the shop                              | : | -                                                                                                                                                                                                                                                       |  |  |
| Implementation                                    | : | <ul> <li>The business is planned to be scaled up by investment in existing goods like.Grocery</li> <li>The business is operating by entrepreneur. Existing no employee.</li> <li>The shop is rent.</li> <li>Agreed grace period is 3 months.</li> </ul> |  |  |