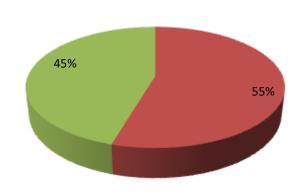

| Proposed Nobin Udyokta Business Info              |          |                                                                                                                                                                                                                                                                                                                                                                                              |  |  |  |  |
|---------------------------------------------------|----------|----------------------------------------------------------------------------------------------------------------------------------------------------------------------------------------------------------------------------------------------------------------------------------------------------------------------------------------------------------------------------------------------|--|--|--|--|
| Business Name                                     | :        | NAZIM PAN KHAMAR                                                                                                                                                                                                                                                                                                                                                                             |  |  |  |  |
| Location                                          | :        | Banaipur, Baigasa,Bagmara ,Rajshahi                                                                                                                                                                                                                                                                                                                                                          |  |  |  |  |
| Total Investment in BDT                           | <b>:</b> | BDT 1,10,000/-                                                                                                                                                                                                                                                                                                                                                                               |  |  |  |  |
| Financing                                         | :        | Self BDT 60,000/-(from existing business) 55% Required Investment BDT 50,000/-(as equity) 45%                                                                                                                                                                                                                                                                                                |  |  |  |  |
| Present salary/drawings from business (estimates) | :        | BDT 5,000/-                                                                                                                                                                                                                                                                                                                                                                                  |  |  |  |  |
| Proposed Salary                                   | <b>:</b> | BDT 5,000/-                                                                                                                                                                                                                                                                                                                                                                                  |  |  |  |  |
| Size of shop                                      | :        | 15 Shotangsho                                                                                                                                                                                                                                                                                                                                                                                |  |  |  |  |
| Implementation                                    | :        | <ul> <li>■The business is planned to be scaled up by investment in existing; pan item etc.</li> <li>■Average 100% gain on sale.</li> <li>■The business is operating by entrepreneur. Existing No employees. After getting equity fund no employee will be appointed.</li> <li>■The shop is Rent</li> <li>■Collects goods from Naogaon.</li> <li>■Agreed grace period is 3 months.</li> </ul> |  |  |  |  |