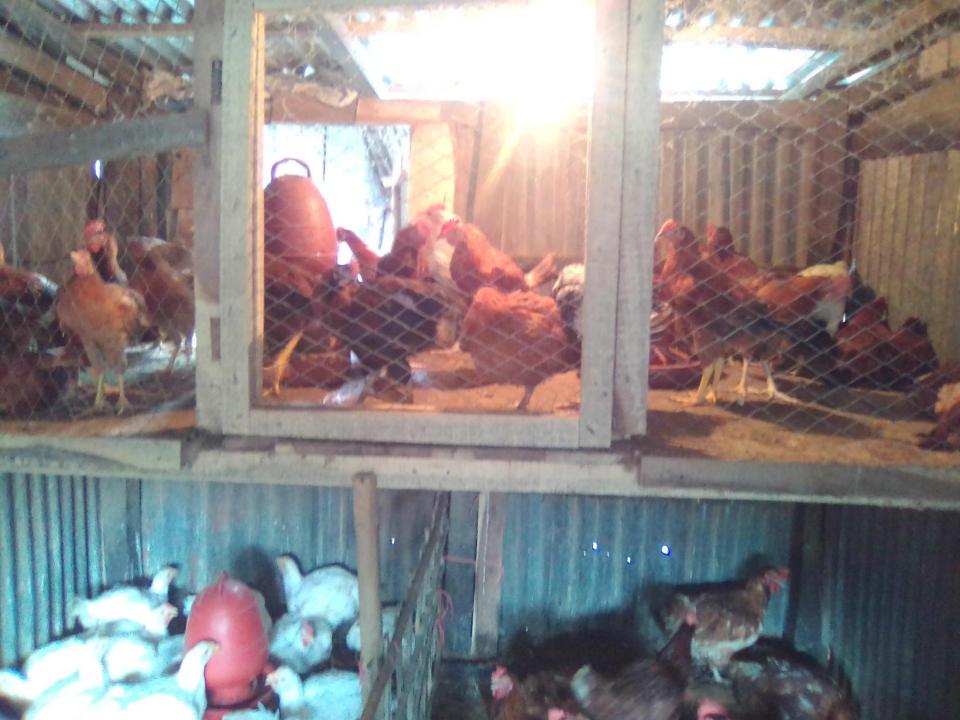

#### **PRESENT & PROPOSED INVESTMENT Breakdown**

| Present Stock item  |           |  |  |
|---------------------|-----------|--|--|
| Product name        | Amount    |  |  |
| Sonali Murgi        | 30,000    |  |  |
| Poltry Murgi        | 40,000    |  |  |
| Coock Murgi         | 40,000    |  |  |
| Total Present Stock | 1, 10,000 |  |  |