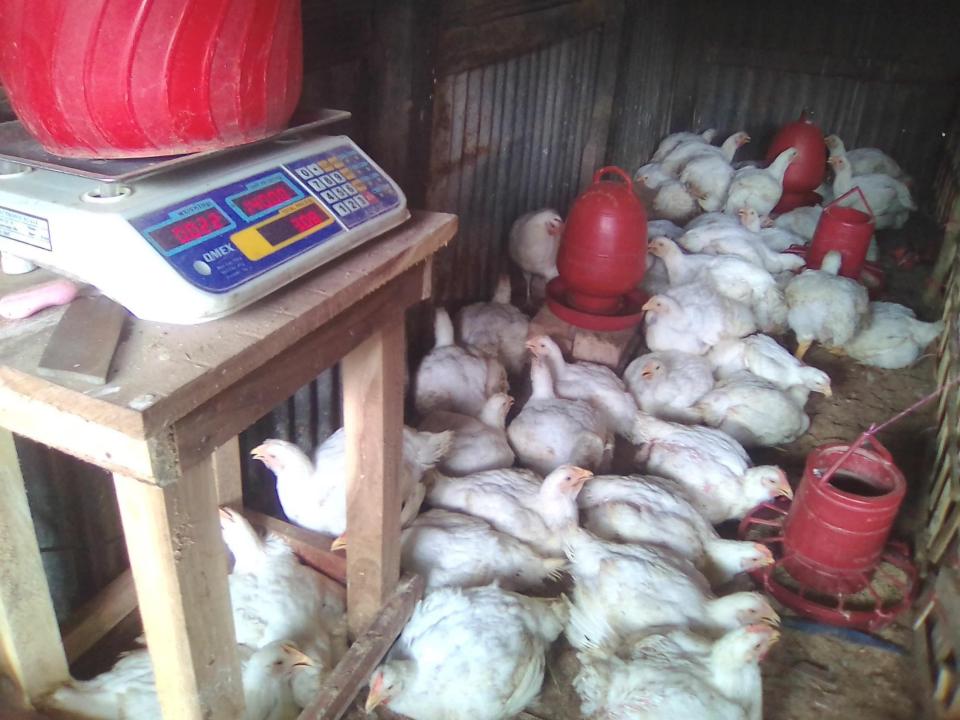

#### **PROPOSED BUSINESS Info.**

| Business Name                                            | : | Asif Poltry                                                                                            |
|----------------------------------------------------------|---|--------------------------------------------------------------------------------------------------------|
| Address/ Location                                        | : | Shaibgonj, Bakergonj                                                                                   |
| Total Investment in BDT                                  | : | 2,70,000/=                                                                                             |
| Financing                                                | : | Self BDT 2,10,000 (from existing business) - 78%<br>Required Investment BDT : 60,000 (as equity) – 22% |
| Present salary/drawings from business (estimates)        | : | BDT 9,000                                                                                              |
| Proposed Salary                                          |   | BDT 10,000                                                                                             |
| i. Proposed Business % of<br>present gross profit margin | : | 20%                                                                                                    |
| ii. Estimated % of proposed gross profit margin          | : | 20%                                                                                                    |
| iii. Agreed grace period                                 | : | 2 months                                                                                               |

#### **PRESENT & PROPOSED INVESTMENT Breakdown**

| Present Stock item  |           |  |  |
|---------------------|-----------|--|--|
| Product name        | Amount    |  |  |
| Sonali Murgi        | 30,000    |  |  |
| Poltry Murgi        | 40,000    |  |  |
| Coock Murgi         | 40,000    |  |  |
| Total Present Stock | 1, 10,000 |  |  |