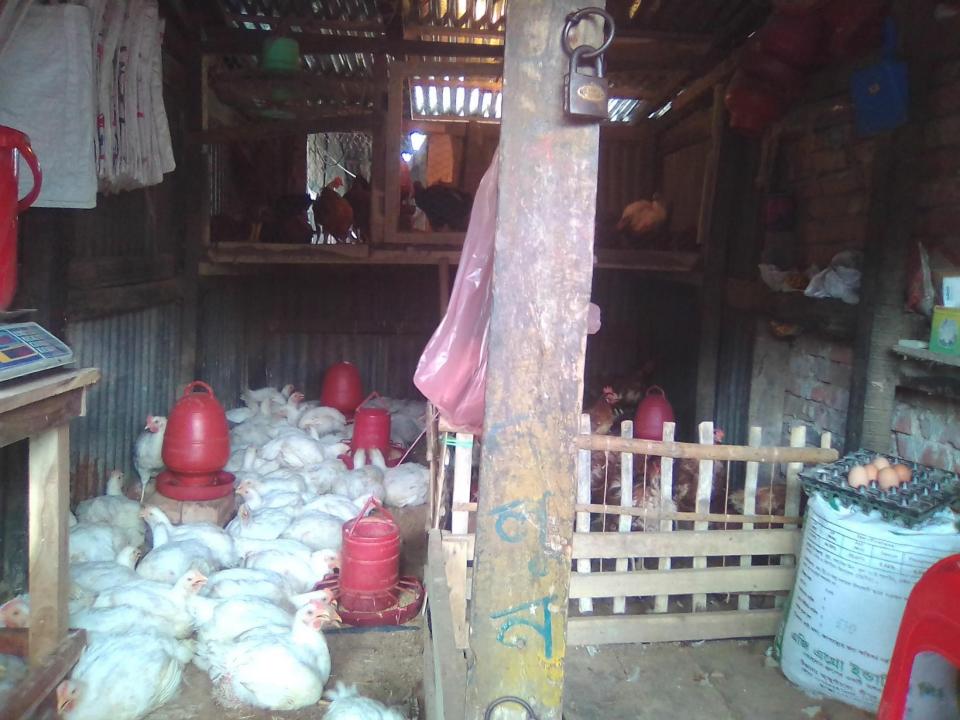

#### **PRESENT & PROPOSED INVESTMENT Breakdown**

| Present Stock item  |           |  |  |
|---------------------|-----------|--|--|
| Product name        | Amount    |  |  |
| Sonali Murgi        | 30,000    |  |  |
| Poltry Murgi        | 40,000    |  |  |
| Coock Murgi         | 40,000    |  |  |
| Total Present Stock | 1, 10,000 |  |  |