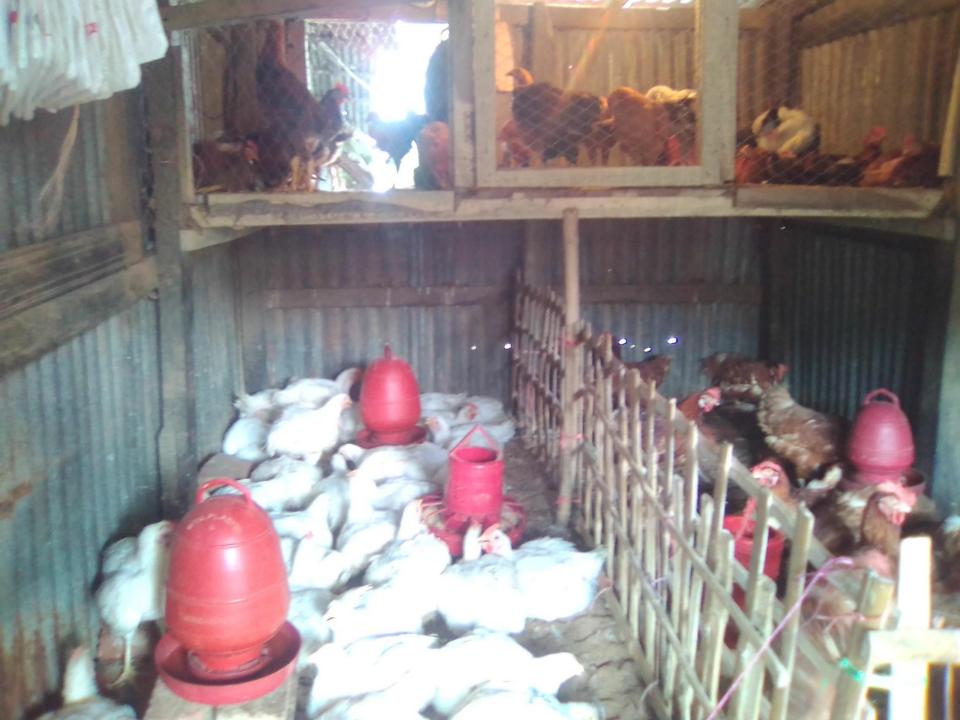

#### **PRESENT & PROPOSED INVESTMENT Breakdown**

| Present Stock item  |           |  |  |
|---------------------|-----------|--|--|
| Product name        | Amount    |  |  |
| Sonali Murgi        | 30,000    |  |  |
| Poltry Murgi        | 40,000    |  |  |
| Coock Murgi         | 40,000    |  |  |
| Total Present Stock | 1, 10,000 |  |  |

#### Proposed stock item

| Product Name         | Amount |
|----------------------|--------|
| Sonali Murgi         | 30,000 |
| Poultry Murgi        | 30,000 |
| Total Proposed Stock | 60,000 |