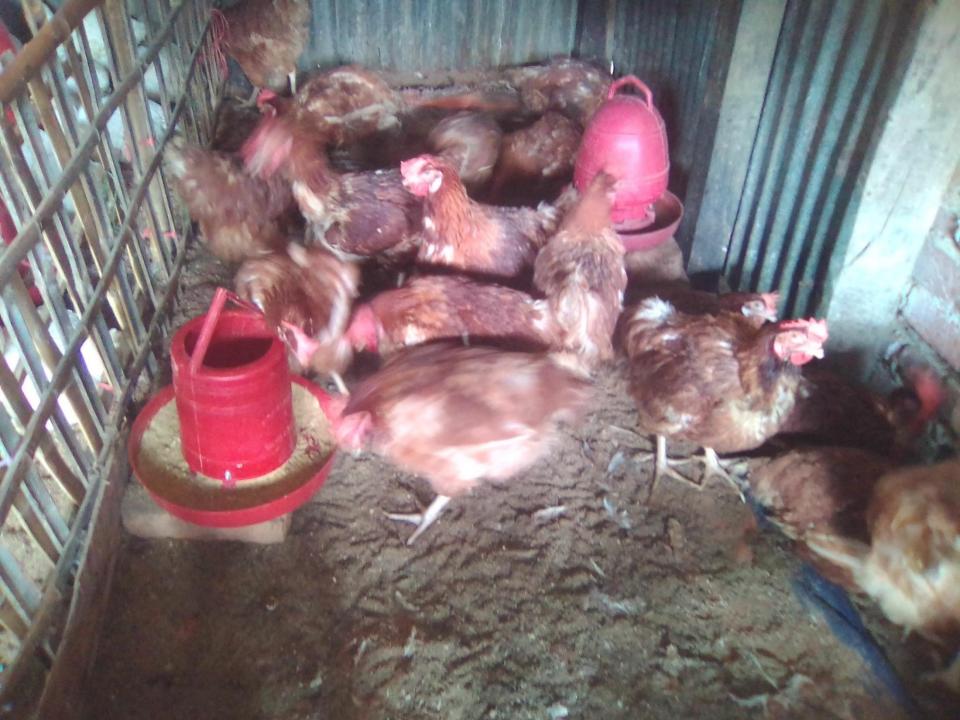

#### **PRESENT & PROPOSED INVESTMENT Breakdown**

| Present Stock item  |           |  |  |
|---------------------|-----------|--|--|
| Product name        | Amount    |  |  |
| Sonali Murgi        | 30,000    |  |  |
| Poltry Murgi        | 40,000    |  |  |
| Coock Murgi         | 40,000    |  |  |
| Total Present Stock | 1, 10,000 |  |  |