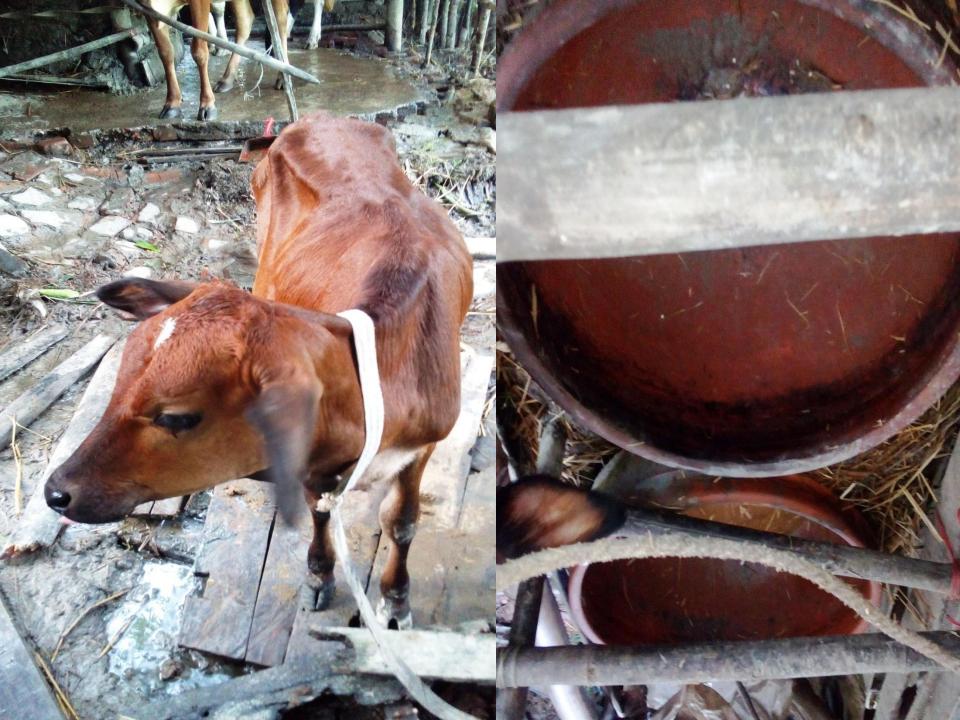

#### PRESENT & PROPOSED INVESTMENT BREAKDOWN

| Particulars                                                                    | Existing Business (BDT)                  | Proposed (BDT) | Total<br>(BDT) |
|--------------------------------------------------------------------------------|------------------------------------------|----------------|----------------|
| Investments in different categories:                                           | (1)                                      | (2)            | (1+2)          |
| Present Stock Items: Australian Cow Pakisthani Sindhi Fijian Colf Cash In Hand | 1,25,000<br>1,50,000<br>40,000<br>40,000 | 70,000         | 3,55,000       |
| Proposed items:                                                                | 3,55,000                                 | 70,000         | 70,000         |
| Total Capital                                                                  |                                          |                | 4,25,000       |

#### PROPOSED INVESTMENT BREAKDOWN

| Proposed items        |      |        |  |  |  |  |  |  |  |  |  |
|-----------------------|------|--------|--|--|--|--|--|--|--|--|--|
| Product Name          | Unit | Amount |  |  |  |  |  |  |  |  |  |
| Australian Fijian Cow |      | 60,000 |  |  |  |  |  |  |  |  |  |
| Total Proposed Stock  |      | 60,000 |  |  |  |  |  |  |  |  |  |