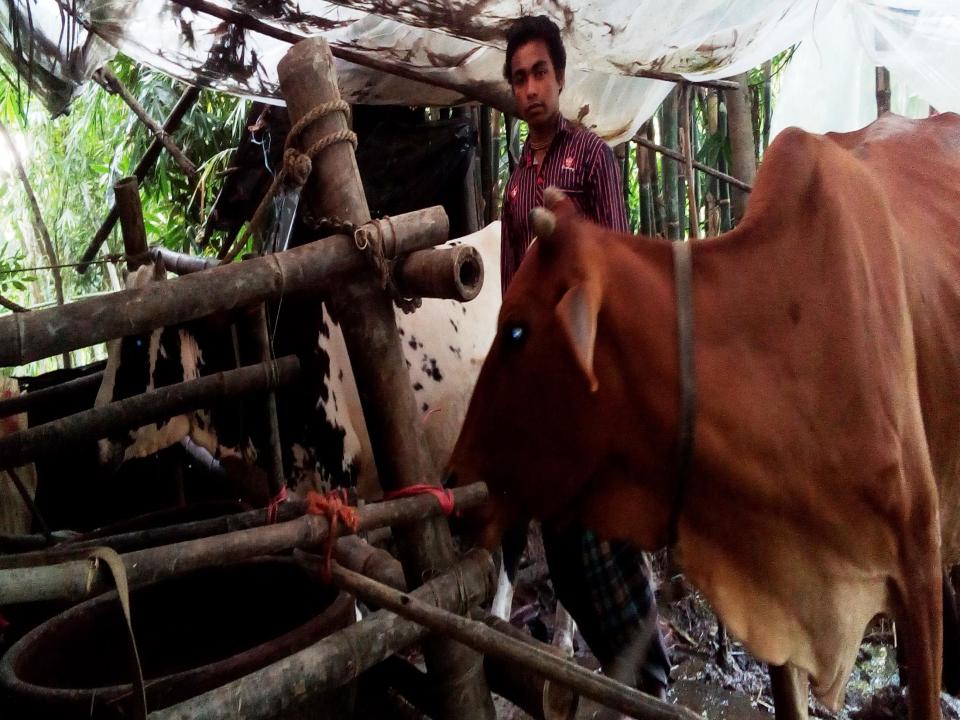

#### PROPOSED NOBIN UDYOKTA BUSINESS INFO

| Business Name                                                                                                                        | : | Rakibul Islam Go Firm                                                                                           |
|--------------------------------------------------------------------------------------------------------------------------------------|---|-----------------------------------------------------------------------------------------------------------------|
| Address/ Location                                                                                                                    | : | Vill: Kittipasha , Post: Beshain khan, P.S: Jhalokati Sadar, District: Jhalokati                                |
| Total Investment in BDT                                                                                                              |   | 4,25,000/-                                                                                                      |
| Financing                                                                                                                            | : | Self BDT <b>3,55,000/-</b> (from existing business) 84% Required Investment BDT <b>70,000/-</b> (as equity) 16% |
| Present salary/drawings from business (estimates)                                                                                    | : | 5,000/-                                                                                                         |
| Proposed Salary                                                                                                                      | : | 6,000/-                                                                                                         |
| Proposed Business  (i) % of present gross profit margin  (ii) Estimated % of proposed gross profit margin  (iii) Agreed grace period | : | 40% 40% 12 Instilments                                                                                          |

#### PRESENT & PROPOSED INVESTMENT BREAKDOWN

| Particulars                                                                    | Existing Business (BDT)                  | Proposed (BDT) | Total<br>(BDT) |
|--------------------------------------------------------------------------------|------------------------------------------|----------------|----------------|
| Investments in different categories:                                           | (1)                                      | (2)            | (1+2)          |
| Present Stock Items: Australian Cow Pakisthani Sindhi Fijian Colf Cash In Hand | 1,25,000<br>1,50,000<br>40,000<br>40,000 | 70,000         | 3,55,000       |
| Proposed items:                                                                | 3,55,000                                 | 70,000         | 70,000         |
| Total Capital                                                                  |                                          |                | 4,25,000       |

#### PROPOSED INVESTMENT BREAKDOWN

| Proposed items        |      |        |  |  |  |  |  |  |  |  |  |
|-----------------------|------|--------|--|--|--|--|--|--|--|--|--|
| Product Name          | Unit | Amount |  |  |  |  |  |  |  |  |  |
| Australian Fijian Cow |      | 60,000 |  |  |  |  |  |  |  |  |  |
| Total Proposed Stock  |      | 60,000 |  |  |  |  |  |  |  |  |  |