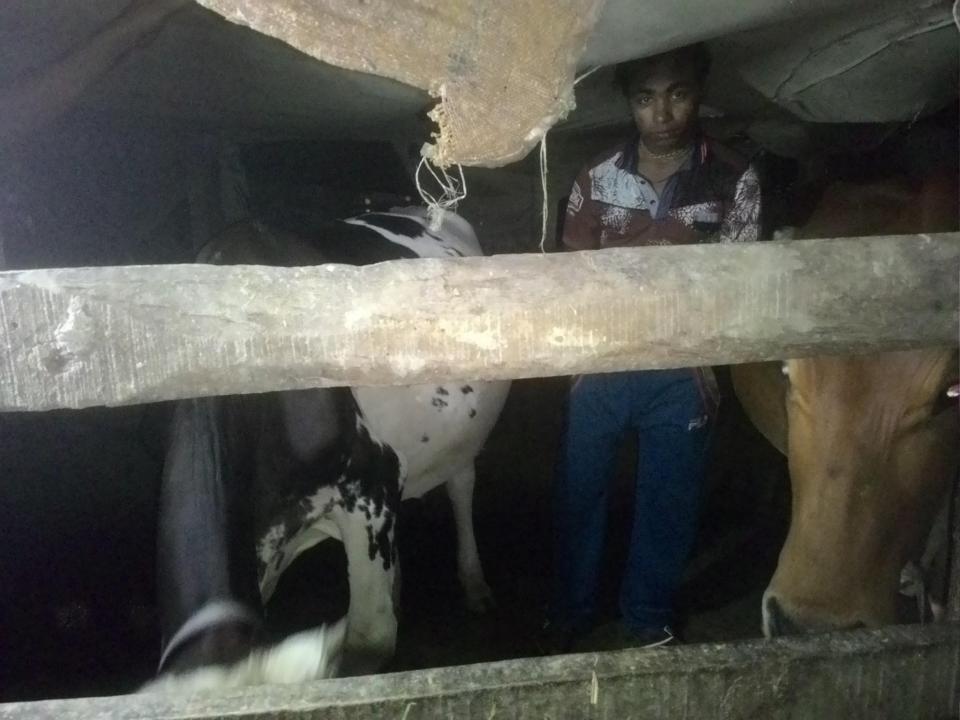

Bidhan Dugdho Farm

Project by: Bidhan Malo

Identified by-**Tuhin Kumar Sarkar** Verified By:**Md. Rashide Mahbub**  Jhalokati Unit,
Jhalokati
Anchal -6
GRAMEEN TRUST

#### BRIEF BIO OF THE PROPOSED NOBIN UDYOKTA (CONT...)

| Present Occupation                      | : | Bidhan Dugdho Firm        |
|-----------------------------------------|---|---------------------------|
| Initial Investment                      | : | 30,000                    |
| Trade License/ Drug License             | : |                           |
| Business Experience                     | : | 8 years                   |
| And Training Info                       |   |                           |
| Other Own/Family Sources of Income      | : | N/A                       |
| Other Own/Family Sources of Liabilities | : | N/A                       |
| NU Contact Info                         |   | 01781-489311              |
| NU Project Source/Reference             | : | Jhalokati Unit, Jhalokati |

#### PROPOSED NOBIN UDYOKTA BUSINESS INFO

| Business Name                                                                                                                        | : | Rakibul Islam Go Firm                                                                                           |
|--------------------------------------------------------------------------------------------------------------------------------------|---|-----------------------------------------------------------------------------------------------------------------|
| Address/ Location                                                                                                                    | : | Vill: Kittipasha , Post: Beshain khan, P.S: Jhalokati Sadar, District: Jhalokati                                |
| Total Investment in BDT                                                                                                              |   | 4,25,000/-                                                                                                      |
| Financing                                                                                                                            | : | Self BDT <b>3,55,000/-</b> (from existing business) 84% Required Investment BDT <b>70,000/-</b> (as equity) 16% |
| Present salary/drawings from business (estimates)                                                                                    | : | 5,000/-                                                                                                         |
| Proposed Salary                                                                                                                      | : | 6,000/-                                                                                                         |
| Proposed Business  (i) % of present gross profit margin  (ii) Estimated % of proposed gross profit margin  (iii) Agreed grace period | : | 40% 40% 12 Instilments                                                                                          |