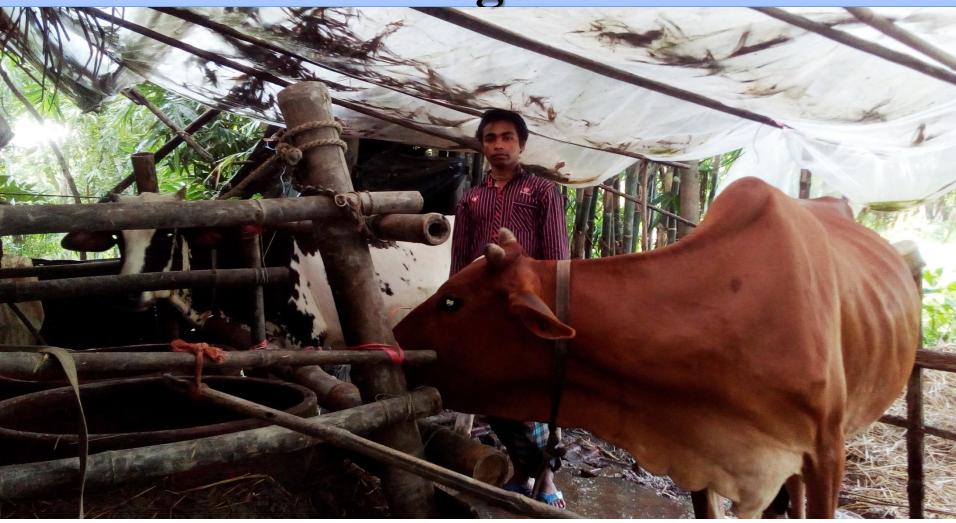

#### PROPOSED NOBIN UDYOKTA BUSINESS INFO

| Business Name                                                                                                                        | : | Rakibul Islam Go Firm                                                                                           |
|--------------------------------------------------------------------------------------------------------------------------------------|---|-----------------------------------------------------------------------------------------------------------------|
| Address/ Location                                                                                                                    | : | Vill: Kittipasha , Post: Beshain khan, P.S: Jhalokati Sadar, District: Jhalokati                                |
| Total Investment in BDT                                                                                                              |   | 4,25,000/-                                                                                                      |
| Financing                                                                                                                            | : | Self BDT <b>3,55,000/-</b> (from existing business) 84% Required Investment BDT <b>70,000/-</b> (as equity) 16% |
| Present salary/drawings from business (estimates)                                                                                    | : | 5,000/-                                                                                                         |
| Proposed Salary                                                                                                                      | : | 6,000/-                                                                                                         |
| Proposed Business  (i) % of present gross profit margin  (ii) Estimated % of proposed gross profit margin  (iii) Agreed grace period | : | 40% 40% 12 Instilments                                                                                          |

#### PRESENT & PROPOSED INVESTMENT BREAKDOWN

| Particulars                                                                    | Existing Business (BDT)                  | Proposed (BDT) | Total<br>(BDT) |
|--------------------------------------------------------------------------------|------------------------------------------|----------------|----------------|
| Investments in different categories:                                           | (1)                                      | (2)            | (1+2)          |
| Present Stock Items: Australian Cow Pakisthani Sindhi Fijian Colf Cash In Hand | 1,25,000<br>1,50,000<br>40,000<br>40,000 | 70,000         | 3,55,000       |
| Proposed items:                                                                | 3,55,000                                 | 70,000         | 70,000         |
| Total Capital                                                                  |                                          |                | 4,25,000       |

#### PROPOSED INVESTMENT BREAKDOWN

| Proposed items        |      |        |  |  |  |  |  |  |  |  |  |
|-----------------------|------|--------|--|--|--|--|--|--|--|--|--|
| Product Name          | Unit | Amount |  |  |  |  |  |  |  |  |  |
| Australian Fijian Cow |      | 60,000 |  |  |  |  |  |  |  |  |  |
| Total Proposed Stock  |      | 60,000 |  |  |  |  |  |  |  |  |  |