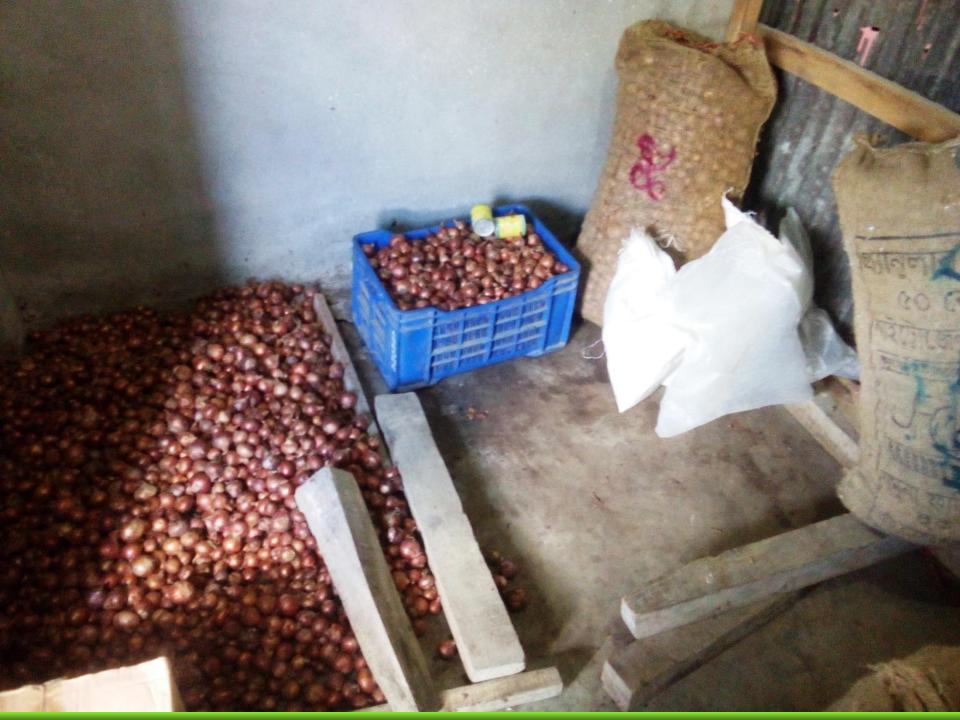

# Photographs

# PRESENT & PROPOSED INVESTMENT Breakdown

| Present Stock item  |          |  |  |  |
|---------------------|----------|--|--|--|
| Product name        | Amount   |  |  |  |
| Rice                | 1,50,000 |  |  |  |
| Soap/Powder         | 50,000   |  |  |  |
| Oil Item            | 1,00,000 |  |  |  |
| Milk+Egg            | 40,000   |  |  |  |
| Dal+ Biscuits       | 70,000   |  |  |  |
| Piaj + Rasun        | 40,000   |  |  |  |
| Salt+Ata            | 1,00,000 |  |  |  |
| Sugar+Semai+nuduls  | 80,000   |  |  |  |
| Coconut Oil         | 20,000   |  |  |  |
| Gas Slinder         | 40,000   |  |  |  |
| Patato + Spice      | 50,000   |  |  |  |
| Others Products     | 60,000   |  |  |  |
| Total Present Stock | 8,00,000 |  |  |  |