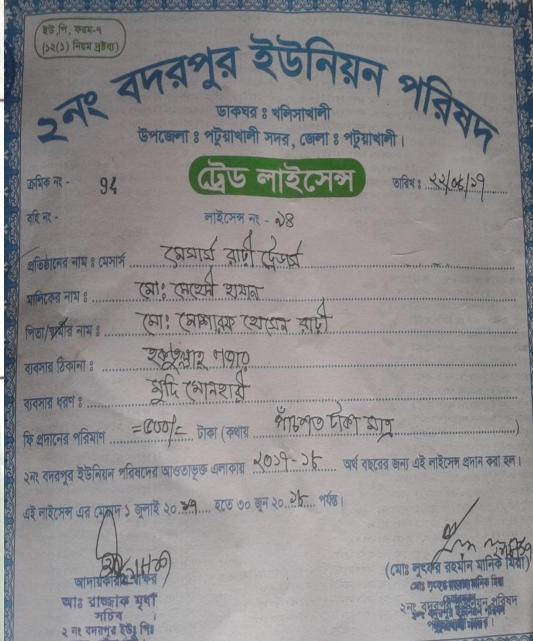

## BRIEF BIO OF THE PROPOSED NOBIN UDYOKTA

(Continued)

| Present Occupation                        | : | Grocery Business          |
|-------------------------------------------|---|---------------------------|
| Trade License Number                      | : | 94-00                     |
| Initial Investment (Won & Family Support) |   | 4,00,000tk                |
| Business Experiences:                     | : | 10 years                  |
| Training Info.                            | : | N/A                       |
| Other Own/Family Sources of Income        | : | Father                    |
| Other Own/Family Sources of Liabilities   | : | N/A                       |
| NU Contact Info                           | : | 01710-788695              |
| NU Project Source/Reference               | : | GT Patuakhali Unit Office |