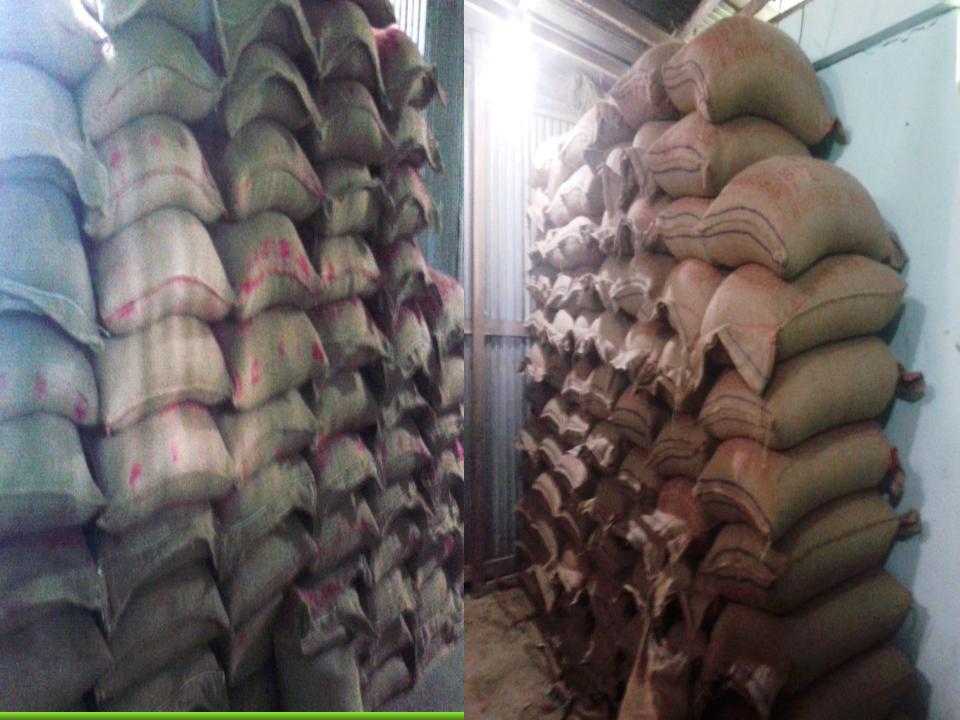

# Photographs

# PRESENT & PROPOSED INVESTMENT Breakdown

| Present Stock item  |          |  |  |  |
|---------------------|----------|--|--|--|
| Product name        | Amount   |  |  |  |
| Rice                | 1,50,000 |  |  |  |
| Soap/Powder         | 50,000   |  |  |  |
| Oil Item            | 1,00,000 |  |  |  |
| Milk+Egg            | 40,000   |  |  |  |
| Dal+ Biscuits       | 70,000   |  |  |  |
| Piaj + Rasun        | 40,000   |  |  |  |
| Salt+Ata            | 1,00,000 |  |  |  |
| Sugar+Semai+nuduls  | 80,000   |  |  |  |
| Coconut Oil         | 20,000   |  |  |  |
| Gas Slinder         | 40,000   |  |  |  |
| Patato + Spice      | 50,000   |  |  |  |
| Others Products     | 60,000   |  |  |  |
| Total Present Stock | 8,00,000 |  |  |  |