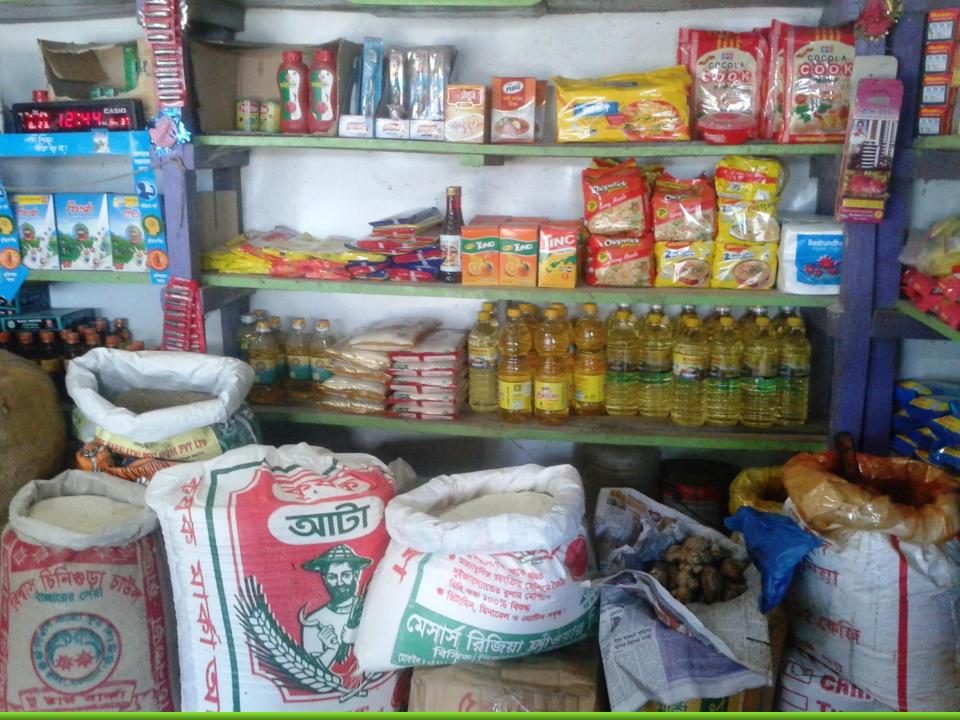

# PRESENT & PROPOSED INVESTMENT Breakdown

| Present Stock item  |          |  |  |  |
|---------------------|----------|--|--|--|
| Product name        | Amount   |  |  |  |
| Rice                | 1,50,000 |  |  |  |
| Soap/Powder         | 50,000   |  |  |  |
| Oil Item            | 1,00,000 |  |  |  |
| Milk+Egg            | 40,000   |  |  |  |
| Dal+ Biscuits       | 70,000   |  |  |  |
| Piaj + Rasun        | 40,000   |  |  |  |
| Salt+Ata            | 1,00,000 |  |  |  |
| Sugar+Semai+nuduls  | 80,000   |  |  |  |
| Coconut Oil         | 20,000   |  |  |  |
| Gas Slinder         | 40,000   |  |  |  |
| Patato + Spice      | 50,000   |  |  |  |
| Others Products     | 60,000   |  |  |  |
| Total Present Stock | 8,00,000 |  |  |  |

| Proposed stock item  |          |  |  |  |
|----------------------|----------|--|--|--|
| Product Name         | Amount   |  |  |  |
| Oil                  | 50,000   |  |  |  |
| Sugar                | 20,000   |  |  |  |
| Rice                 | 30,000   |  |  |  |
| Total Proposed Stock | 1,00,000 |  |  |  |