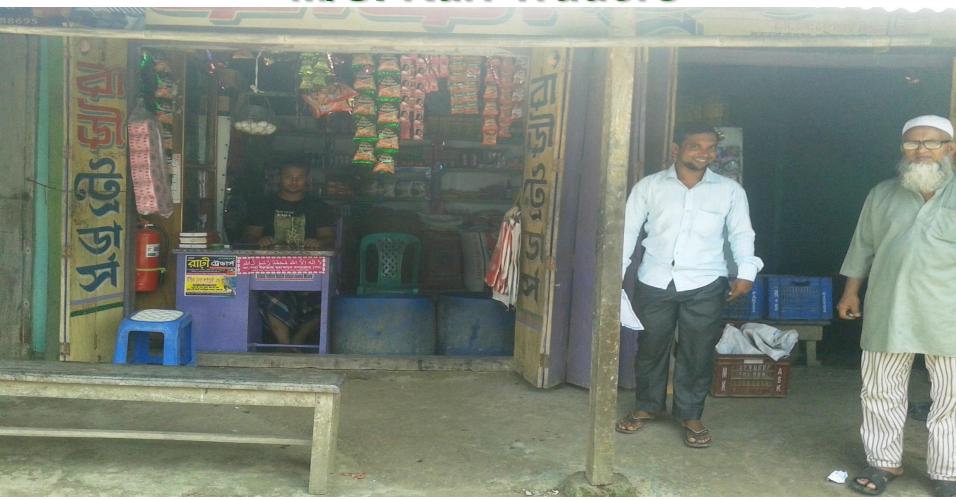

# Photographs

# PROPOSED BUSINESS Info.

| Business Name                                         | : | M/S. Rari Traders                                                                                       |
|-------------------------------------------------------|---|---------------------------------------------------------------------------------------------------------|
| Address/ Location                                     | : | Telikhali Bazar, Patuakhali.                                                                            |
| Total Investment in BDT                               | : | 9,50,000/-                                                                                              |
| Financing                                             | : | Self BDT: 8,50,000 (from existing business) - 89%<br>Required Investment BDT: 1,00,000 (as equity) -11% |
| Present salary/drawings from business (estimates)     | : | BDT 10,000                                                                                              |
| Proposed Salary                                       |   | BDT 11,000                                                                                              |
| i. Proposed Business % of present gross profit margin | : | 5%                                                                                                      |
| ii. Estimated % of proposed gross profit margin       | : | 5%                                                                                                      |
| iii. Agreed grace period                              | : | 1 months                                                                                                |