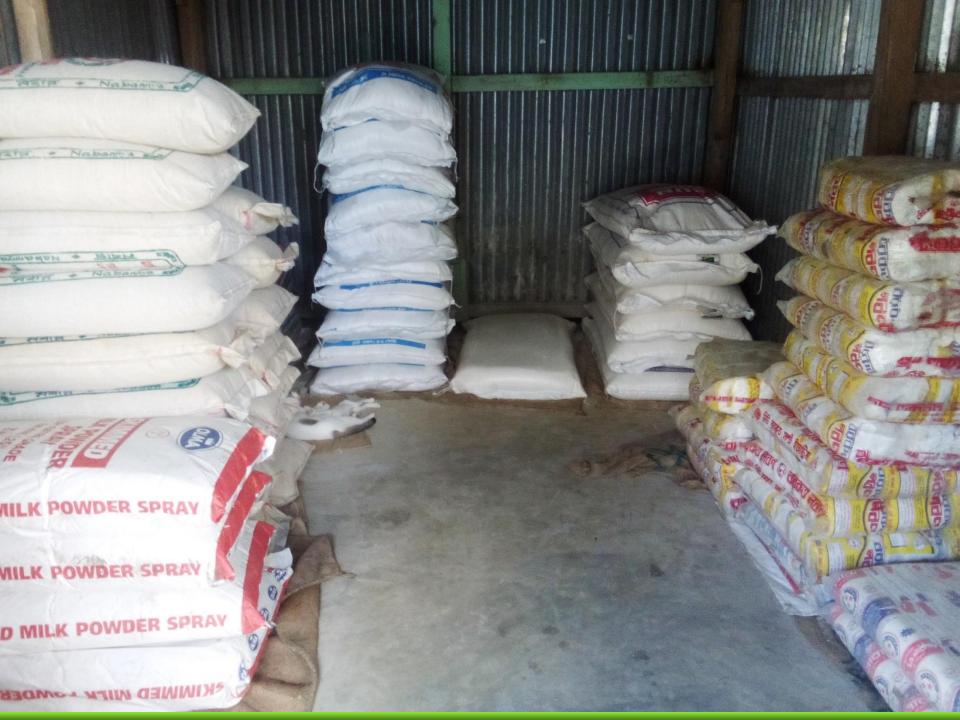

# Photographs

# PRESENT & PROPOSED INVESTMENT Breakdown

| Present Stock item  |          |  |  |  |
|---------------------|----------|--|--|--|
| Product name        | Amount   |  |  |  |
| Rice                | 1,50,000 |  |  |  |
| Soap/Powder         | 50,000   |  |  |  |
| Oil Item            | 1,00,000 |  |  |  |
| Milk+Egg            | 40,000   |  |  |  |
| Dal+ Biscuits       | 70,000   |  |  |  |
| Piaj + Rasun        | 40,000   |  |  |  |
| Salt+Ata            | 1,00,000 |  |  |  |
| Sugar+Semai+nuduls  | 80,000   |  |  |  |
| Coconut Oil         | 20,000   |  |  |  |
| Gas Slinder         | 40,000   |  |  |  |
| Patato + Spice      | 50,000   |  |  |  |
| Others Products     | 60,000   |  |  |  |
| Total Present Stock | 8,00,000 |  |  |  |