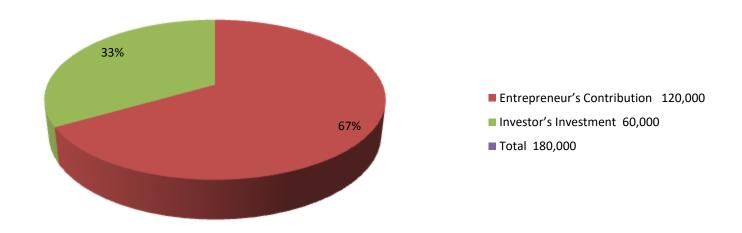

| Proposed Nobin Udyokta Business Info              |   |                                                                                                                                                                                                                                                                   |  |  |  |
|---------------------------------------------------|---|-------------------------------------------------------------------------------------------------------------------------------------------------------------------------------------------------------------------------------------------------------------------|--|--|--|
| Business Name                                     | : | MASUM DAIRY FARM                                                                                                                                                                                                                                                  |  |  |  |
| Location                                          | : | Goshinga                                                                                                                                                                                                                                                          |  |  |  |
| Total Investment in BDT                           | : | BDT 180,000/-                                                                                                                                                                                                                                                     |  |  |  |
| Financing                                         | : | Self BDT 120,000/-(from existing business) 67%                                                                                                                                                                                                                    |  |  |  |
|                                                   |   | Required Investment BDT 60,000/-(as equity) 33%                                                                                                                                                                                                                   |  |  |  |
| Present salary/drawings from business (estimates) | : | BDT 5,000/-                                                                                                                                                                                                                                                       |  |  |  |
| Proposed Salary                                   | : | BDT 5,000/-                                                                                                                                                                                                                                                       |  |  |  |
| Size of shop                                      | : | 0 ft x 0 ft= 0 square ft                                                                                                                                                                                                                                          |  |  |  |
| Implementation                                    | : | <ul> <li>The business is planned to be scaled up by investment in existing goods like; cow etc.</li> <li>The business is operating by entrepreneur. Existing 0 employee.</li> <li>Collects goods from Bormi.</li> <li>Agreed grace period is 3 months.</li> </ul> |  |  |  |

| Investment Breakdown |          |               |                 |   |   |                  |                    |
|----------------------|----------|---------------|-----------------|---|---|------------------|--------------------|
|                      | Proposed |               |                 |   |   |                  |                    |
| Particulars          | Qty.     | Unit<br>Price | Amount<br>(BDT) |   | I | Amoun<br>t (BDT) | Propose<br>d Total |
| cow                  |          |               | 120,000         |   |   | 60,000           | 180,000            |
|                      |          |               | 0               |   |   | 0                | 0                  |
|                      | 0        | 0             | 120,000         | 0 | 0 | 60,000           | 180,000            |