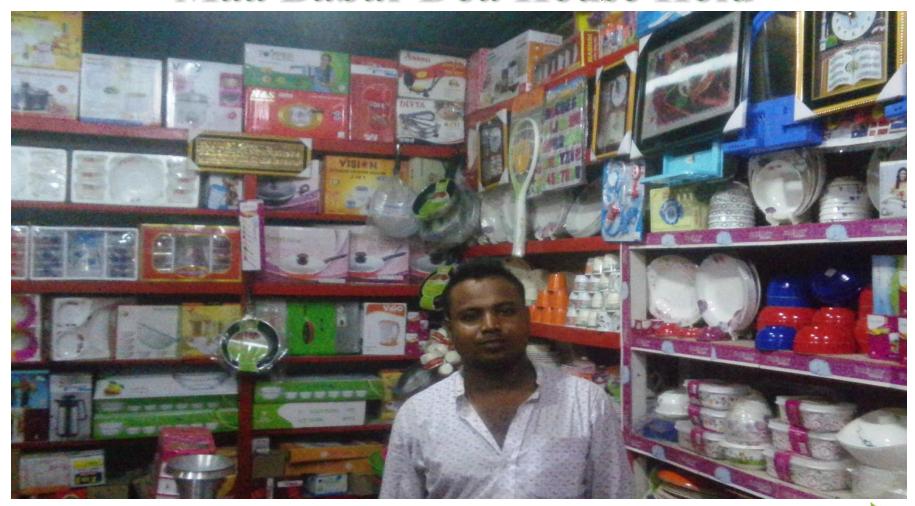

# Photographs

# PROPOSED BUSINESS Info.

| Business Name                                                                                      | :  | Maa Babar Dua House Hold                                                                               |
|----------------------------------------------------------------------------------------------------|----|--------------------------------------------------------------------------------------------------------|
| Address/ Location                                                                                  | •• | Palong Bazar, Shariatpur.                                                                              |
| Total Investment in BDT                                                                            | •• | 5,72,000/-                                                                                             |
| Financing                                                                                          | •  | Self BDT: 4,92,000 (from existing business) - 86%<br>Required Investment BDT: 80,000 (as equity) - 14% |
| Present salary/drawings from business (estimates)                                                  | :  | BDT 10,000                                                                                             |
| Proposed Salary                                                                                    |    | BDT 12,000                                                                                             |
| i. Proposed Business % of present gross profit margin                                              | :  | 20%                                                                                                    |
| <ul><li>ii. Estimated % of proposed gross profit margin</li><li>iii. Agreed grace period</li></ul> | :  | 20% 2 months                                                                                           |