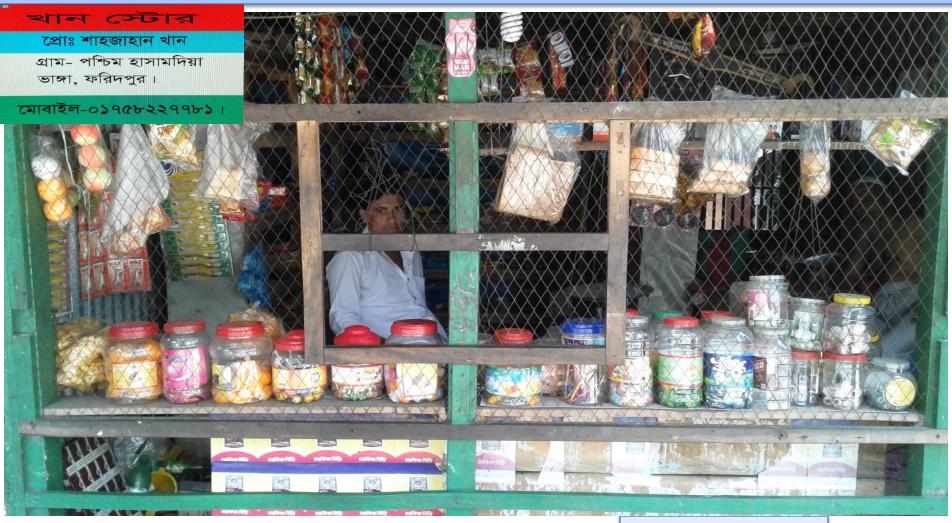

# **Khan Store**

Project by: Shajahan Khan

Identified by- Md. Abdul Hye Verified By: Ripon Mondal

Bhanga Unit,
Faridpur
Region -5

GRAMEEN TRUST

### BRIEF BIO OF THE PROPOSED NOBIN UDYOKTA (CONT...)

| Present Occupation                      | : | Khan Store             |
|-----------------------------------------|---|------------------------|
| Initial Investment                      | : | 70,000                 |
| Trade License/ Drug License             |   | 38/16-17               |
| Business Experience And Training Info   |   | 05 years               |
| Other Own/Family Sources of Income      | : | 1 brother is a student |
| Other Own/Family Sources of Liabilities | : | N/A                    |
| NU Contact Info                         |   | 01758227781            |
| NU Project Source/Reference             | : | Bhanga Unit, Faridpur  |

### PROPOSED NOBIN UDYOKTA BUSINESS INFO

| Business Name                                                                                                                        | : | Khan Store                                                                                     |
|--------------------------------------------------------------------------------------------------------------------------------------|---|------------------------------------------------------------------------------------------------|
| Address/ Location                                                                                                                    | : | Village:Hasamdia, Bhanga, Faridpur                                                             |
| Total Investment in BDT                                                                                                              | : | 3,29,500                                                                                       |
| Financing                                                                                                                            | : | Self BDT 2,79,500 (from existing business) 85% Required Investment BDT 50,000/-(as equity) 15% |
| Present salary/drawings from business (estimates)                                                                                    | - | 8,000/-                                                                                        |
| Proposed Salary                                                                                                                      | : | 8,000/-                                                                                        |
| Proposed Business  (i) % of present gross profit margin  (ii) Estimated % of proposed gross profit margin  (iii) Agreed grace period | : | 7%<br>7%                                                                                       |
| (, / tgi coa grace perioa                                                                                                            |   | 2 months                                                                                       |