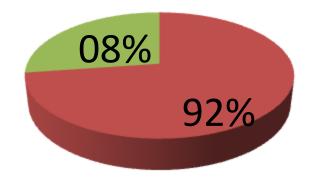

| Proposed Nobin Udyokta Business Info              |   |                                                                                                                                                                                                                                                                                                                                                                  |  |  |
|---------------------------------------------------|---|------------------------------------------------------------------------------------------------------------------------------------------------------------------------------------------------------------------------------------------------------------------------------------------------------------------------------------------------------------------|--|--|
| Business Name                                     | : | M/S KHAN ENTERPRISE                                                                                                                                                                                                                                                                                                                                              |  |  |
| Location                                          | : | Kalihati , Tangail.                                                                                                                                                                                                                                                                                                                                              |  |  |
| Total Investment in BDT                           | : | BDT 930,000 Taka                                                                                                                                                                                                                                                                                                                                                 |  |  |
| Financing                                         | : | Self BDT 860,000 (from existing business) 92%                                                                                                                                                                                                                                                                                                                    |  |  |
|                                                   |   | Required Investment BDT 70,000(as equity) 8%                                                                                                                                                                                                                                                                                                                     |  |  |
| Present salary/drawings from business (estimates) | : | BDT 5,000 Taka.                                                                                                                                                                                                                                                                                                                                                  |  |  |
| Proposed Salary                                   | : | BDT 5,000 Taka.                                                                                                                                                                                                                                                                                                                                                  |  |  |
| Size of shop                                      | : | 08 ft x 21 ft= 168 Square ft                                                                                                                                                                                                                                                                                                                                     |  |  |
| Security of the shop                              | : | 230,000 taka.                                                                                                                                                                                                                                                                                                                                                    |  |  |
| Implementation                                    | : | <ul> <li>The business is planned to be scaled up by investment in existing goods like; mamipuku,khelna,cosmetics,fidar,etc.</li> <li>Average 20% gain on sale.</li> <li>The business is operating by entrepreneur. Existing One Employee.</li> <li>The shope is rented.</li> <li>Collects goods from Dhaka.</li> <li>Agreed grace period is 3 months.</li> </ul> |  |  |