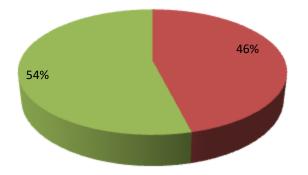

| Proposed Nobin Udyokta Business Info                 |                            |                                                                                                                                                                                                                                                                                                                                                   |  |  |
|------------------------------------------------------|----------------------------|---------------------------------------------------------------------------------------------------------------------------------------------------------------------------------------------------------------------------------------------------------------------------------------------------------------------------------------------------|--|--|
| Business Name                                        | :                          | KHAN ILEKTIK AND SENETARI HOUSE                                                                                                                                                                                                                                                                                                                   |  |  |
| Location                                             | :                          | Deora Bazar, Mirjapur , Tangail.                                                                                                                                                                                                                                                                                                                  |  |  |
| Total Investment in BDT                              | :                          | BDT 111,300/-                                                                                                                                                                                                                                                                                                                                     |  |  |
| Financing                                            | :                          | Self BDT 51300/- (from existing business) 46%<br>Required Investment BDT 60,000/- (as equity) 54%                                                                                                                                                                                                                                                 |  |  |
| Present salary/drawings<br>from business (estimates) | :                          | BDT 5,000                                                                                                                                                                                                                                                                                                                                         |  |  |
| Proposed Salary                                      | :                          | BDT 5,000                                                                                                                                                                                                                                                                                                                                         |  |  |
| Size of shop                                         | :                          | 15 ft x 10 ft= 150 square ft                                                                                                                                                                                                                                                                                                                      |  |  |
| Security of the shop                                 | urity of the shop : Nil /- |                                                                                                                                                                                                                                                                                                                                                   |  |  |
| Implementation                                       | :                          | <ul> <li>The business is planned to be scaled up by investment in existing goods like Besin Kabol.</li> <li>The business is operating by entrepreneur. Existing no employee.</li> <li>After getting equity fund one employee will be appointed.</li> <li>Collects goods from Local Mirjapur.</li> <li>Agreed grace period is 3 months.</li> </ul> |  |  |