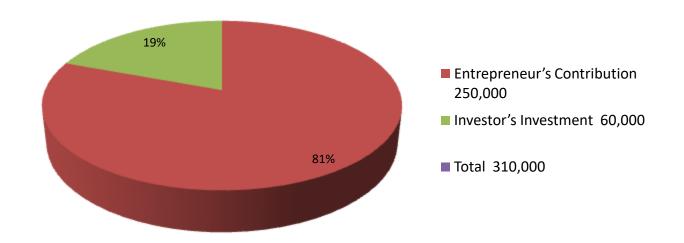

| Proposed Nobin Udyokta Business Info              |   |                                                                                                                                                                                                                                                                                                                                                                                                                                                             |  |  |
|---------------------------------------------------|---|-------------------------------------------------------------------------------------------------------------------------------------------------------------------------------------------------------------------------------------------------------------------------------------------------------------------------------------------------------------------------------------------------------------------------------------------------------------|--|--|
| Business Name                                     | : | MA BABAR DOYA FURNITURE                                                                                                                                                                                                                                                                                                                                                                                                                                     |  |  |
| Location                                          | : | Gorai, Najirpara, ,Mirjapur , Tangail.                                                                                                                                                                                                                                                                                                                                                                                                                      |  |  |
| Total Investment in BDT                           | : | BDT 3,10,000/-                                                                                                                                                                                                                                                                                                                                                                                                                                              |  |  |
| Financing                                         | : | Self BD2,50,000/- (from existing business) 81% Required Investment BDT 60,000/- (as equity) 19%                                                                                                                                                                                                                                                                                                                                                             |  |  |
| Present salary/drawings from business (estimates) | : | BDT 5,000                                                                                                                                                                                                                                                                                                                                                                                                                                                   |  |  |
| Proposed Salary                                   | : | BDT 5,000                                                                                                                                                                                                                                                                                                                                                                                                                                                   |  |  |
| Size of shop                                      | : | 20 ft x 20 ft= 400 square ft                                                                                                                                                                                                                                                                                                                                                                                                                                |  |  |
| Security of the shop                              | : | 5,000                                                                                                                                                                                                                                                                                                                                                                                                                                                       |  |  |
| Implementation                                    | : | <ul> <li>The business is planned to be scaled up by investment in existing goods like; Log, sclice Wood, Furniture making and selling.</li> <li>Average 30% gain on sales.</li> <li>The business is operating by entrepreneur. Existing 2 employee.</li> <li>After getting equity fund one employee will be appointed.</li> <li>Entrepreneur is owner of the shop.</li> <li>Collects goods from Gorai.</li> <li>Agreed grace period is 3 months.</li> </ul> |  |  |