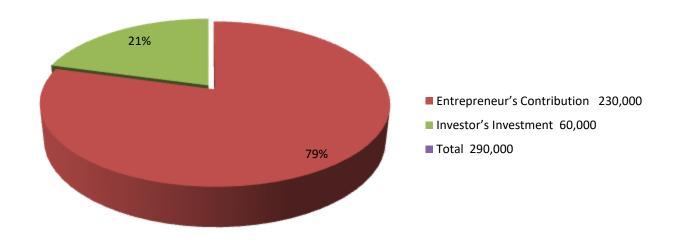

| INIVICT   |        |      |       |
|-----------|--------|------|-------|
| III V E 2 | IVIENI | BKEA | KDOWN |

| Particulars | Existing | Proposed | Proposed<br>Total |
|-------------|----------|----------|-------------------|
| Cow,        | 2,00,000 | 60,000   | 2,60,000          |
| Coulf       | 30000    | 0        | 30000             |
| Total       | 2,30,000 | 60,000   | 2,90,000          |