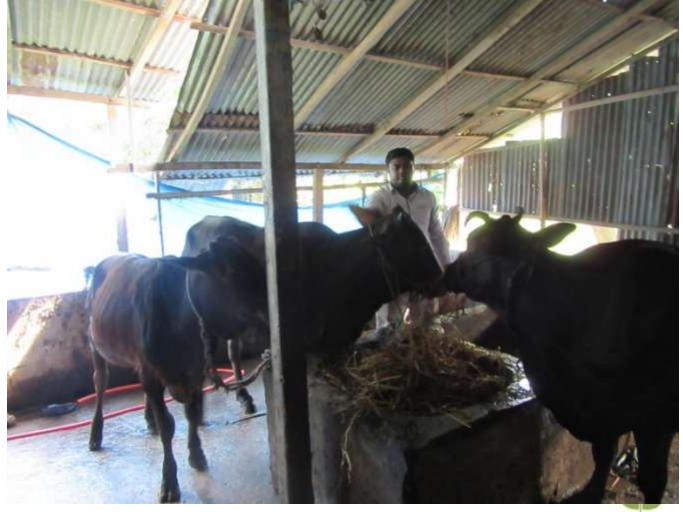

| Proposed Nobin Udyokta Business Info              |          |                                                                                                                                                                                                                                                                                                    |  |  |
|---------------------------------------------------|----------|----------------------------------------------------------------------------------------------------------------------------------------------------------------------------------------------------------------------------------------------------------------------------------------------------|--|--|
| Business Name                                     | :        | NASIMA DAIRY FARM                                                                                                                                                                                                                                                                                  |  |  |
| Location                                          | :        | Godurgati, Tangail sadar, Tangail.                                                                                                                                                                                                                                                                 |  |  |
| Total Investment in BDT                           | :        | BDT 290000                                                                                                                                                                                                                                                                                         |  |  |
| Financing                                         | :        | Self BDT 230,000(from existing business) 68%                                                                                                                                                                                                                                                       |  |  |
|                                                   |          | Required Investment BDT 60,000(as equity) 32%                                                                                                                                                                                                                                                      |  |  |
| Present salary/drawings from business (estimates) | :        | BDT 5,000                                                                                                                                                                                                                                                                                          |  |  |
| Proposed Salary                                   | :        | BDT 5,000                                                                                                                                                                                                                                                                                          |  |  |
| Size of shop                                      | :        | 20ft x 10 ft= 200 square ft                                                                                                                                                                                                                                                                        |  |  |
| Security of the shop                              | <b>:</b> | 00                                                                                                                                                                                                                                                                                                 |  |  |
| Implementation                                    | •        | <ul> <li>The business is planned to be scaled up by investment in existing goods like; Cow.goat</li> <li>The business is operating by entrepreneur. Existing no employee.</li> <li>The business is Own.</li> <li>Collects goods from Tangail,</li> <li>Agreed grace period is 3 months.</li> </ul> |  |  |

| INIVICT   |        |      |       |
|-----------|--------|------|-------|
| III V E 2 | IVIENI | BKEA | KDOWN |

| Particulars | Existing | Proposed | Proposed<br>Total |
|-------------|----------|----------|-------------------|
| Cow,        | 2,00,000 | 60,000   | 2,60,000          |
| Coulf       | 30000    | 0        | 30000             |
| Total       | 2,30,000 | 60,000   | 2,90,000          |