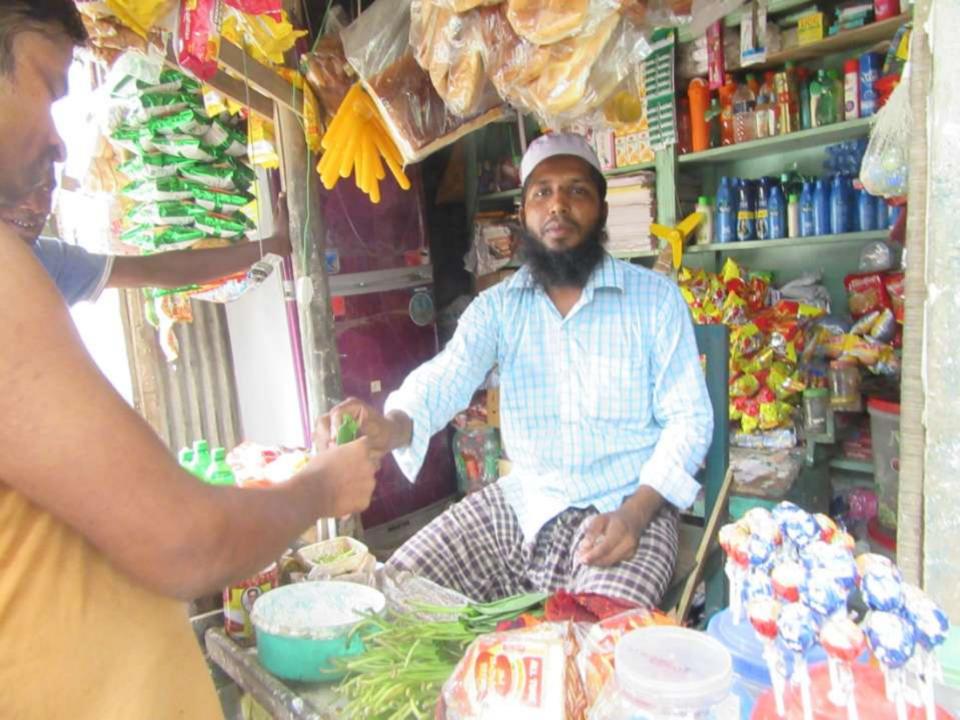

| Proposed Nobin Udyokta Business Info              |            |                                                                                                                                                                                                                                                                                                                                           |  |  |
|---------------------------------------------------|------------|-------------------------------------------------------------------------------------------------------------------------------------------------------------------------------------------------------------------------------------------------------------------------------------------------------------------------------------------|--|--|
| Business Name                                     | :          | : AJAHAR STORE                                                                                                                                                                                                                                                                                                                            |  |  |
| Location                                          | :          | Kuraliya Bazar, Modhupur, Tangail.                                                                                                                                                                                                                                                                                                        |  |  |
| Total Investment in BDT                           | :          | BDT:11,2500                                                                                                                                                                                                                                                                                                                               |  |  |
| Financing                                         | <b> </b> : | Self BDT 62,500(from existing business) %                                                                                                                                                                                                                                                                                                 |  |  |
|                                                   |            | Required Investment BDT 50,000(as equity) %                                                                                                                                                                                                                                                                                               |  |  |
| Present salary/drawings from business (estimates) | :          | BDT 5,000                                                                                                                                                                                                                                                                                                                                 |  |  |
| Proposed Salary                                   | :          | BDT 5,000                                                                                                                                                                                                                                                                                                                                 |  |  |
| Size of shop                                      | :          | 10 ft x 05 ft= 50 square ft                                                                                                                                                                                                                                                                                                               |  |  |
| Security of the shop                              | :          | 30,000                                                                                                                                                                                                                                                                                                                                    |  |  |
| Implementation                                    | :          | <ul> <li>The business is planned to be scaled up by investment in existing goods like; bakery, pan pata, chaul,chini,moyda,vushi etc.</li> <li>The business is operating by entrepreneur. Existing no employee.</li> <li>The business is Own.</li> <li>Collects goods from Modhupur,</li> <li>Agreed grace period is 3 months.</li> </ul> |  |  |