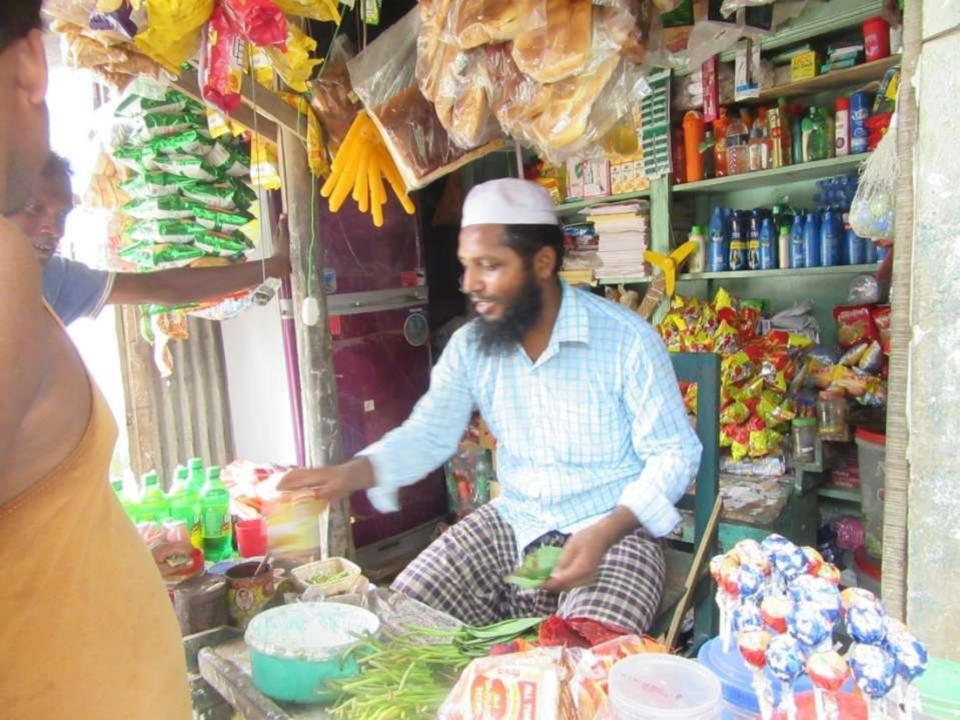

| Proposed Nobin Udyokta Business Info              |            |                                                                                                                                                                                                                                                                                                                                           |  |  |
|---------------------------------------------------|------------|-------------------------------------------------------------------------------------------------------------------------------------------------------------------------------------------------------------------------------------------------------------------------------------------------------------------------------------------|--|--|
| Business Name                                     | :          | : AJAHAR STORE                                                                                                                                                                                                                                                                                                                            |  |  |
| Location                                          | :          | Kuraliya Bazar, Modhupur, Tangail.                                                                                                                                                                                                                                                                                                        |  |  |
| Total Investment in BDT                           | :          | BDT:11,2500                                                                                                                                                                                                                                                                                                                               |  |  |
| Financing                                         | <b> </b> : | Self BDT 62,500(from existing business) %                                                                                                                                                                                                                                                                                                 |  |  |
|                                                   |            | Required Investment BDT 50,000(as equity) %                                                                                                                                                                                                                                                                                               |  |  |
| Present salary/drawings from business (estimates) | :          | BDT 5,000                                                                                                                                                                                                                                                                                                                                 |  |  |
| Proposed Salary                                   | :          | BDT 5,000                                                                                                                                                                                                                                                                                                                                 |  |  |
| Size of shop                                      | :          | 10 ft x 05 ft= 50 square ft                                                                                                                                                                                                                                                                                                               |  |  |
| Security of the shop                              | :          | 30,000                                                                                                                                                                                                                                                                                                                                    |  |  |
| Implementation                                    | :          | <ul> <li>The business is planned to be scaled up by investment in existing goods like; bakery, pan pata, chaul,chini,moyda,vushi etc.</li> <li>The business is operating by entrepreneur. Existing no employee.</li> <li>The business is Own.</li> <li>Collects goods from Modhupur,</li> <li>Agreed grace period is 3 months.</li> </ul> |  |  |